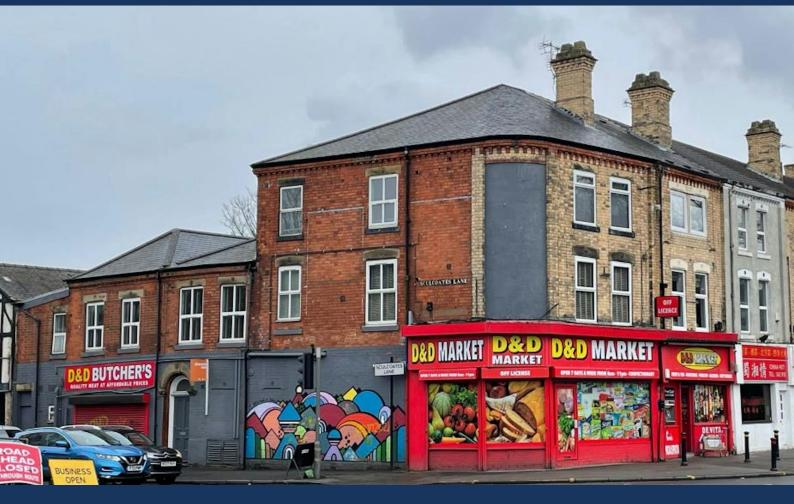

# 332 Beverley Road Hull, HU5 1BA

Hull mixed commercial & residential investment opportunity - £300,000

Current Revenue £28,694.24 per annum

**2,881 sq ft** (267.65 sq m)

- Commercial income -£5,199.96 Per annum
- AST income 23,494.28 per annum
- Comprising a shop, 1 x 2 bed flat and 2 x 1 bed flat
- Video tour available
- On street parking
- Great transport links and student HUB
- D&D's Market shop at ground floor

#### Description

An opportunity to acquire a large mixed use investment property in Hull comprising a shop and three refurbished student flats.

Flats comprise of the following:

- Open planned Living room and kitchenette
- Toilet and shower facilities
- 4 Double bedrooms

#### Location

The property is situated on Beverley Road and is in an ideal location for all local amenities including shops, bars, restaurants. Also convenient travelling distance for Hull City Centre and Hull university.