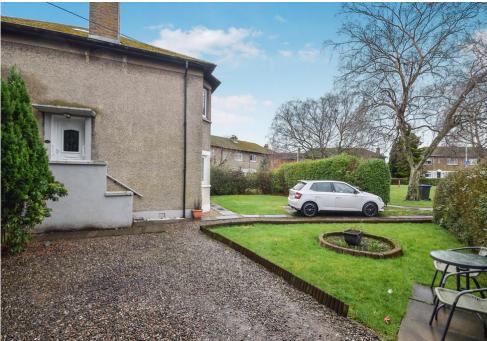

To the front there is off-street parking, shed and a lawn.

There is rear garden that is chipped and is ideal for a drying area.

Gas central heating and double glazing.

## Key property features

- ✓ 2 double bedrooms
- **♥** Spacious lounge
- **♥** Off-street parking
- **У** Ideal for first time buyers
- **❤** Chain free
- **У** South facing front garden
- **У** Ideal buy to let
- ✓ Gas central heating