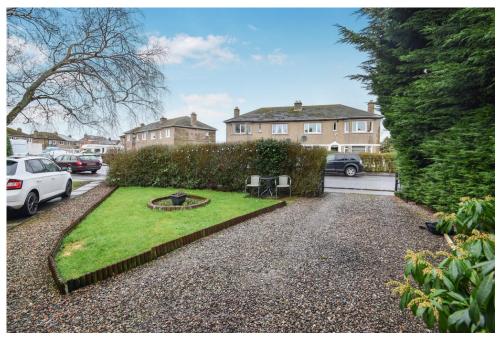

To the front there is off-street parking, shed and a lawn.

There is rear garden that is chipped and is ideal for a drying area.

Gas central heating and double glazing.

## Key property features

- ✓ 2 double bedrooms
- **♥** Spacious lounge
- **♥** Off-street parking
- **У** Ideal for first time buyers
- **❤** Chain free
- **У** South facing front garden
- **У** Ideal buy to let
- ✓ Gas central heating