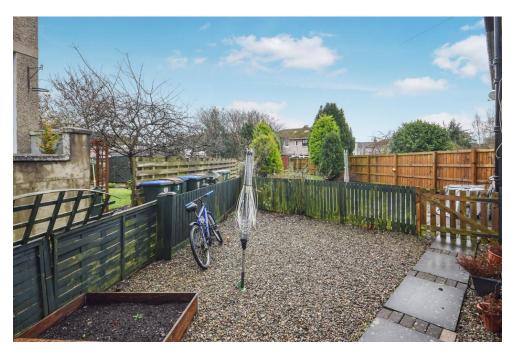

To the front there is off-street parking, shed and a lawn.

There is rear garden that is chipped and is ideal for a drying area.

Gas central heating and double glazing.