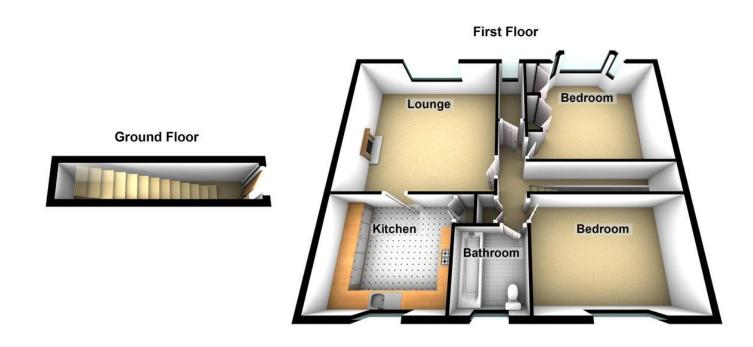

### Floorplans

#### Property Room sizes

LOUNGE

14' 1" x 13' 5" (4.29m x 4.09m)

KITCHEN

9'0"x8'10"(2.74m x 2.69m)

**BEDROOM** 

12' 11" x 12' 10" (3.94m x 3.91m)

**BEDROOM** 

12' 11" x 9' 10" (3.94m x 3m)

**BATHROOM** 

6'11" x 5' 10" (2.11m x 1.78m)

PLEASE NOTE: These particulars whilst believed to be accurate are set out as a general outline only for guidance and do not constitute any part of an offer or contract intending, purchasers should not rely on them as statements or representations of fact, but must satisfy themselves by inspection or otherwise as to their accuracy. No person in this firm's employment has the authority to make or give representation or warranty in respect of the property. All roomsizes are approximate and for general guidance only. They cannot be relied upon for fitting carpets, furniture etc.