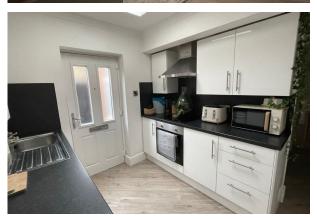

- Communal lounge, kitchen and WC's/bathrooms
- Includes a well presented self contained 1 bedroom flat

#### Accommodation

The accommodation comprises the following areas:

| Name                       | sq ft | sq m   | Availability |
|----------------------------|-------|--------|--------------|
| Building - Commercial unit | 586   | 54.44  | Available    |
| Building - Flat 1 - 4 bed  | 1,388 | 128.95 | Available    |
| Building - Flat 2 - 1 bed  | 484   | 44.97  | Available    |
| Total                      | 2,458 | 228.36 |              |