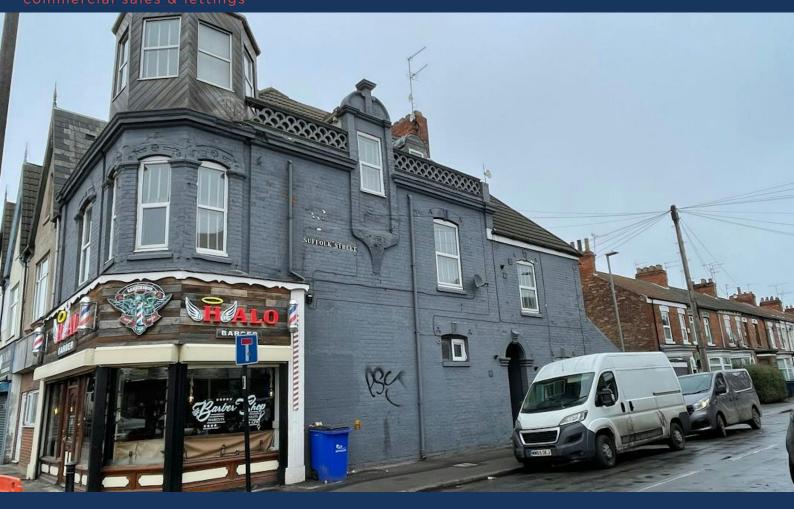

## **Hull Investment**

414 Beverley Road, Hull, HU5 1LP

# Hull mixed commercial & residential investment opportunity - £300,000

2,458 sq ft

(228.36 sq m)

- Commercial income £5,160 Per annum
- AST income 29,968.29 per annum
- Occupying a prominent corner position on busy Beverley Rd
- Within a popular and established student rental location
- Halo's Barbers shop fronting Beverley Road
- Providing 4 bedroom student accommodation over 2 floors

#### Description

Large mixed use investment property fully let and producing £30,000 per annum excl. comprising of the following areas: Ground floor Steet facing barbers shop, 4 bedroom student accommodation and a self contained 1 bed flat.

#### Location

The property is situated on Beverley Road and is in an ideal location for all local amenities including shops, bars, restaurants. Also convenient travelling distance for Hull city centre and Hull university.