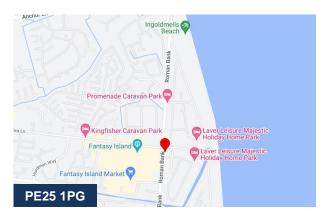

## **Unit 4 Tower Point**

Retail/Leisure unit to Let, Ingoldmells, Skegness, PE25 1PG

Vacant Shop Unit in seaside location to let - available immediately

Rent is £17,000 per annum + VAT £1,466.67 per month + VAT

#### Location

The property is located just off the coastal road North of the popular seaside town of Skegness, accessed from the main Wainfleet road (A52) from Boston in the South (33 miles). Situated in the East Lindsey district of Lincolnshire approximately 43 miles (69 km) east of Lincoln and is well located close to the first Butlin's holiday resort opened in Skegness in 1936. Situated within a 5 minute walk to the beach and offers excellent access to all the local caravan parks and other leisure opportunities in the area.