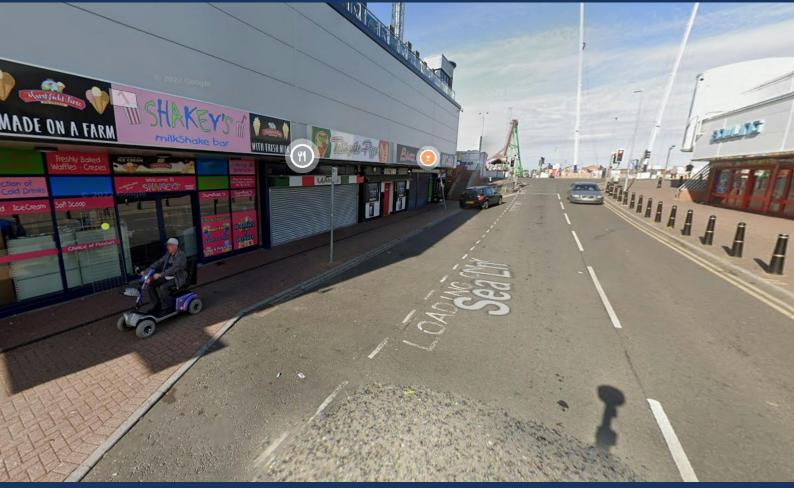

#### Description

Located on the ground floor of Tower point, a purpose built mixed retail and leisure complex in Ingoldmells, adjacent to Fantasy Island.

#### Accommodation

The accommodation comprises the following areas: Located in the ground floor and comprising open plan space measuring around 1052 sq ft. Staff w/c and store room.

| Name                         | sq ft | sq m  | Availability |
|------------------------------|-------|-------|--------------|
| Ground - Retail/Leisure Unit | 1,052 | 97.73 | Available    |
| Total                        | 1,052 | 97.73 |              |