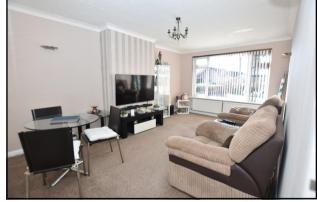

Accommodation and approximate room sizes:

- Enclosed Porch
- Spacious Hall: Cupboard housing combination boiler. Hatch to insulated roof space.
- Kitchen: Range of floor and wall cupboards. High level double oven, hob & cooker hood. Space for fridge & freezer, washing machine & dishwasher. Door to covered deck & garden.
- Lounge/Dining Room: A bright airy room. 4 Wall light points.
- Bedroom 1: Double-glazed window overlooking rear garden.
- Bedroom 2: Double-glazed window overlooking front garden.
- Shower Room: Fully tiled. Modern suite comprising corner shower unit with thermostatic shower. Vanity wash basin & WC. Chrome heated towel rail.
- Gas Central Heating (system untested)
- PVCu Double-Glazing & Cavity Wall Insulation.
- Long tarmacadam driveway providing ample 'off-road' parking & leading to a Carport.
- Twin Garages: Up& over doors.
- Rear Garden: Mainly laid to artificial lawn & patio with well stocked shrub borders. Garden shed. Side gate.
- Council Tax Band 'C'
- Energy Rating 'C'