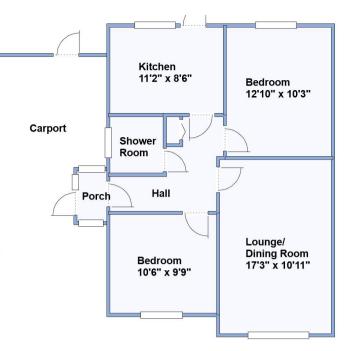

Accommodation and approximate room sizes:

- Enclosed Porch
- Spacious Hall: Cupboard housing combination boiler. Hatch to insulated roof space.
- Kitchen: Range of floor and wall cupboards. High level double oven, hob & cooker hood. Space for fridge & freezer, washing machine & dishwasher. Door to covered deck & garden.
- Lounge/Dining Room: A bright airy room. 4 Wall light points.
- Bedroom 1: Double-glazed window overlooking rear garden.
- Bedroom 2: Double-glazed window overlooking front garden.
- Shower Room: Fully tiled. Modern suite comprising corner shower unit with thermostatic shower. Vanity wash basin & WC. Chrome heated towel rail.
- Gas Central Heating (system untested)
- PVCu Double-Glazing & Cavity Wall Insulation.
- Long tarmacadam driveway providing ample 'off-road' parking & leading to a Carport.
- Twin Garages: Up& over doors.
- Rear Garden: Mainly laid to artificial lawn & patio with well stocked shrub borders. Garden shed. Side gate.
- Council Tax Band 'C'
- Energy Rating 'C'

This drawing has been prepared for diagrammatic purposes only. All measurements are approximate. Not to scale.