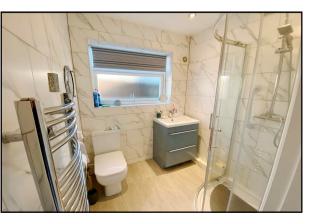

Accommodation and approximate room sizes:

- Enclosed Porch
- Spacious Hall: Cupboard housing combination boiler. Hatch to insulated roof space.
- Kitchen: Range of floor and wall cupboards. High level double oven, hob & cooker hood. Space for fridge & freezer, washing machine & dishwasher. Door to covered deck & garden.
- Lounge/Dining Room: A bright airy room. 4 Wall light points.
- Bedroom 1: Double-glazed window overlooking rear garden.
- Bedroom 2: Double-glazed window overlooking front garden.
- Shower Room: Fully tiled. Modern suite comprising corner shower unit with thermostatic shower. Vanity wash basin & WC. Chrome heated towel rail.
- Gas Central Heating (system untested)
- PVCu Double-Glazing & Cavity Wall Insulation.
- Long tarmacadam driveway providing ample 'off-road' parking & leading to a Carport.
- Twin Garages: Up& over doors.
- Rear Garden: Mainly laid to artificial lawn & patio with well stocked shrub borders. Garden shed. Side gate.
- Council Tax Band 'C'
- Energy Rating 'C'