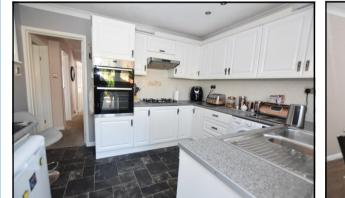

Accommodation and approximate room sizes:

- Enclosed Porch
- Spacious Hall: Cupboard housing combination boiler. Hatch to insulated roof space.
- Kitchen: Range of floor and wall cupboards. High level double oven, hob & cooker hood. Space for fridge & freezer, washing machine & dishwasher. Door to covered deck & garden.
- Lounge/Dining Room: A bright airy room. 4 Wall light points.
- Bedroom 1: Double-glazed window overlooking rear garden.
- Bedroom 2: Double-glazed window overlooking front garden.
- Shower Room: Fully tiled. Modern suite comprising corner shower unit with thermostatic shower. Vanity wash basin & WC. Chrome heated towel rail.
- Gas Central Heating (system untested)
- PVCu Double-Glazing & Cavity Wall Insulation.
- Long tarmacadam driveway providing ample 'off-road' parking & leading to a Carport.
- Twin Garages: Up& over doors.
- Rear Garden: Mainly laid to artificial lawn & patio with well stocked shrub borders. Garden shed. Side gate.
- Council Tax Band 'C'
- Energy Rating 'C'