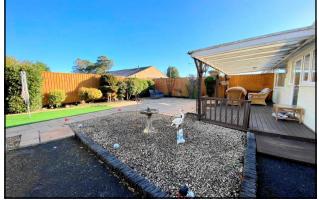

Accommodation and approximate room sizes:

- Enclosed Porch
- Spacious Hall: Cupboard housing combination boiler. Hatch to insulated roof space.
- Kitchen: Range of floor and wall cupboards. High level double oven, hob & cooker hood. Space for fridge & freezer, washing machine & dishwasher. Door to covered deck & garden.
- Lounge/Dining Room: A bright airy room. 4 Wall light points.
- Bedroom 1: Double-glazed window overlooking rear garden.
- Bedroom 2: Double-glazed window overlooking front garden.
- Shower Room: Fully tiled. Modern suite comprising corner shower unit with thermostatic shower. Vanity wash basin & WC. Chrome heated towel rail.
- Gas Central Heating (system untested)
- PVCu Double-Glazing & Cavity Wall Insulation.
- Long tarmacadam driveway providing ample 'off-road' parking & leading to a Carport.
- Twin Garages: Up& over doors.
- Rear Garden: Mainly laid to artificial lawn & patio with well stocked shrub borders. Garden shed. Side gate.
- Council Tax Band 'C'
- Energy Rating 'C'