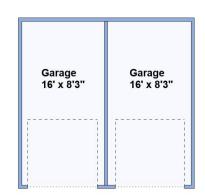

Accommodation and approximate room sizes:

- Enclosed Porch
- Spacious Hall: Cupboard housing combination boiler. Hatch to insulated roof space.
- Kitchen: Range of floor and wall cupboards. High level double oven, hob & cooker hood. Space for fridge & freezer, washing machine & dishwasher. Door to covered deck & garden.
- Lounge/Dining Room: A bright airy room. 4 Wall light points.
- Bedroom 1: Double-glazed window overlooking rear garden.
- Bedroom 2: Double-glazed window overlooking front garden.
- Shower Room: Fully tiled. Modern suite comprising corner shower unit with thermostatic shower. Vanity wash basin & WC. Chrome heated towel rail.
- Gas Central Heating (system untested)
- PVCu Double-Glazing & Cavity Wall Insulation.
- Long tarmacadam driveway providing ample 'off-road' parking & leading to a Carport.
- Twin Garages: Up& over doors.
- Rear Garden: Mainly laid to artificial lawn & patio with well stocked shrub borders. Garden shed. Side gate.
- Council Tax Band 'C'
- Energy Rating 'C'

This drawing has been prepared for diagrammatic purposes only. All measurements are approximate. Not to scale.