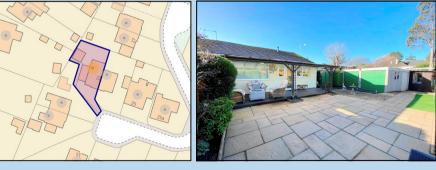

## Draft Particulars

Spacious 2-Bedroom Semi-Detached Bungalow in Delightful Location

Tenure: Freehold Approx 60 sq meters (645 sq f

21 Oakhurst Close, West Moors, Ferndown. BH22 0DF

Price **£385,000** 

- Spacious Hall
- Lounge/Dining Room

Well presented semi-detached bungalow occupying a delightful cul-de-sac location close to protected forest walks. And accessible to comprehensive local amenities.

The property offers well-planned accommodation with generous room dimensions and a particular feature of the bungalow is the secluded plot which benefits from ample 'off-road' parking, a carport and twin garages. Viewing recommended!