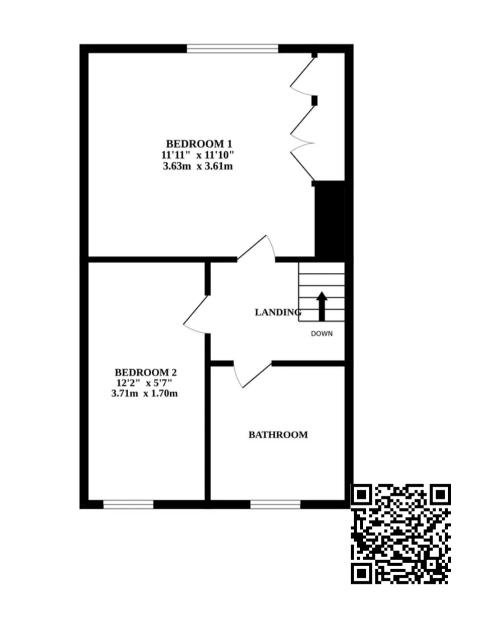

### THE PROPERTY

Boasting a newly fitted kitchen with provisions for appliances and a contemporary design, perfect for those who love to cook and appreciate sleek aesthetics. The open-plan living/dining room exudes a welcoming ambiance, complete with plush grey carpeting and sliding doors to the rear, filling the space with natural light and providing ample space for entertaining guests or unwinding after a long day.

The two generously sized bedrooms cater to various lifestyle needs, with one bedroom featuring built-in wardrobes for organised storage solutions. The bathroom is well-appointed with a threepiece suite, modern fixtures and tiled walls for easy maintenance, ensuring a comfortable and convenient daily routine for residents.