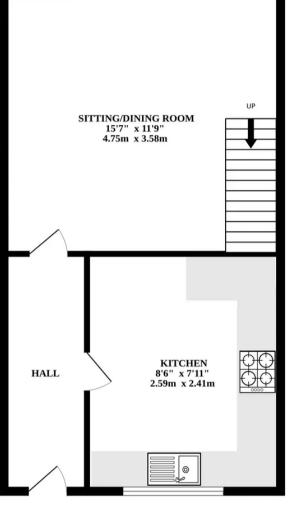

### THE PROPERTY

Boasting a newly fitted kitchen with provisions for appliances and a contemporary design, perfect for those who love to cook and appreciate sleek aesthetics. The open-plan living/dining room exudes a welcoming ambiance, complete with plush grey carpeting and sliding doors to the rear, filling the space with natural light and providing ample space for entertaining guests or unwinding after a long day.