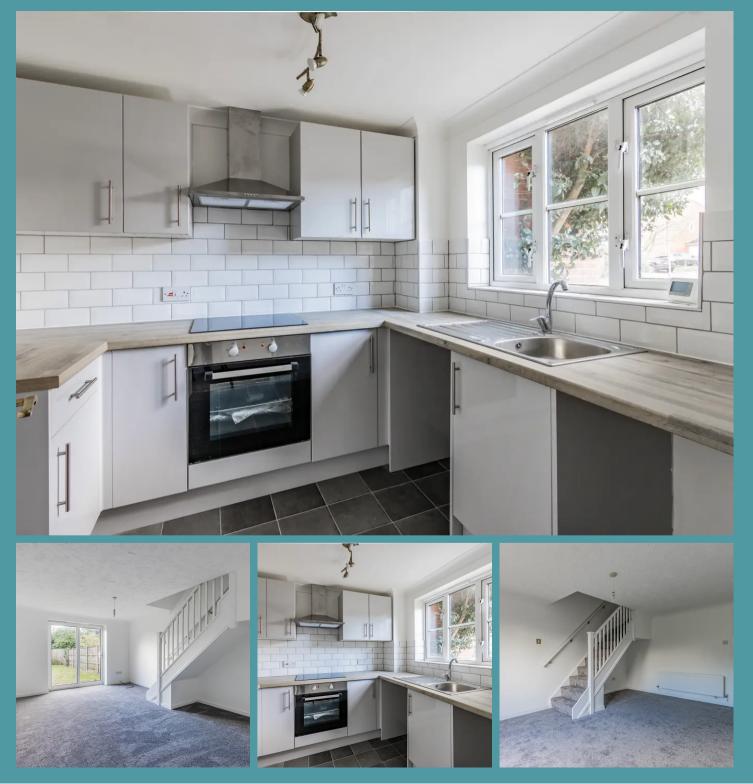

### THE PROPERTY

Boasting a newly fitted kitchen with provisions for appliances and a contemporary design, perfect for those who love to cook and appreciate sleek aesthetics. The open-plan living/dining room exudes a welcoming ambiance, complete with plush grey carpeting and sliding doors to the rear, filling the space with natural light and providing ample space for entertaining guests or unwinding after a long day.