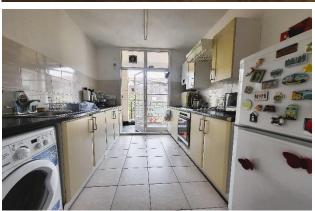

Bedroom Kitchen 3m x 2m 3m x 2.5m Bathroom Hallway Reception 4m x 3.5m WC

Bedroom

3.5m x 3.5m

Total approx. –74 SQM