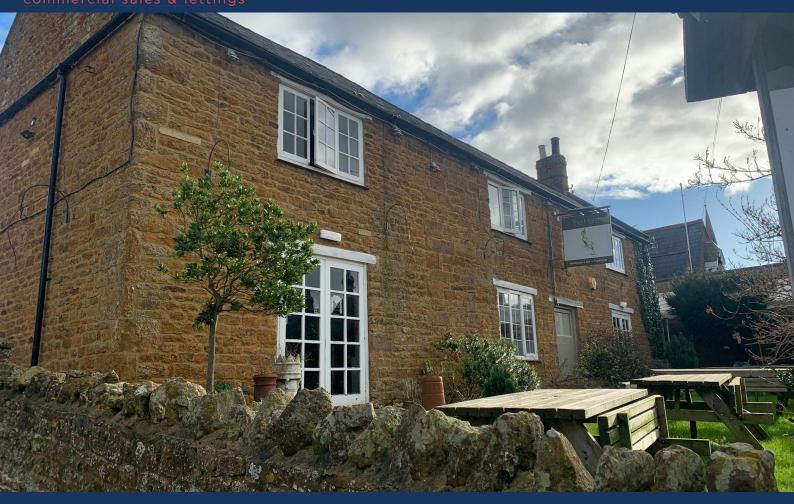

#### Description

Stunning stone built detached pub in the centre of the Village of Loddington.

2 Storey building under a pitched tiled roof - beer garden to the front, and beer patio with marquee covering to the side elevation.

Owners accommodation to first floor.

Car park to the rear for circa 25 cars.