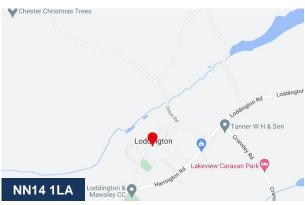

#### Location

The Village of Loddington is located just off the A14 close to Kettering.