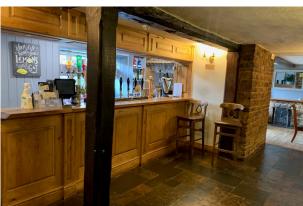

#### Accommodation

The accommodation comprises the following areas: Ground floor trading areas split into 3 sections and offering circa 70 covers. Main central Bar servery. Ladies and gents w/c's. Fully equipped catering kitchen. First floor function/private dining room. Owners accommodation - comprising 3 bedrooms, living room, kitchenette and shower room.