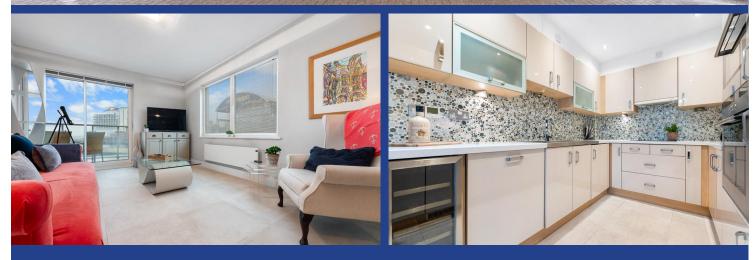

## LOUNGE/DINER

23' 4" x 13' 8" (7.12m x 4.18m) Double glazed uPVC sliding doors leading onto private terrace, overlooking Cardiff Bay. Additional double glazed French doors and uPVC window to side. Ample natural daylight. Spacious living area. Tiled flooring with underfloor heating. Two additional wall mounted electric panel heaters. Pendant light fitting. Power points. TV and Telephone point.

### **KITCHEN**

9'6" x7'9" (2.92m x2.38m)

Fully fitted and modernised kitchen with a range of wall, base and drawer units with Granite worktops incorporating stainless steel sink. Ample storage with under unit lighting. Mandarin stone flooring. Bubble mosaic splash back. Built in double oven with microwave and grill. Flex induction hob with extractor hood over. Integrated fridge freezer, washer/dryer, wine cooler and dishwasher. Extractor fan. Spotlights.