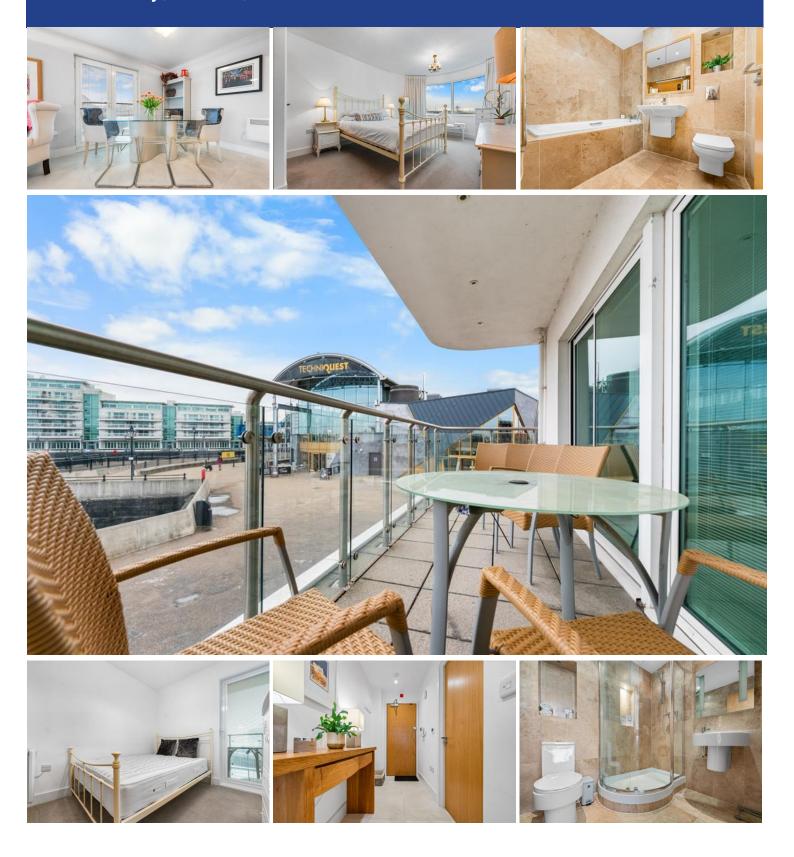

#### MASTER BEDROOM

18' 7" x 10' 8" (5.67m x 3.27m) Double glazed uPVC windows overlooking Cardiff Bay. Additional double glazed uPVC door, leading to large terraœ. Spacious double bedroom. Carpeted flooring. Built in double wardrobe. Pendant light fitting. Wall mounted electric panel heater. Power points. Door leading to en-suite.

#### **EN-SUITE**

6' 7" x 5' 8" (2.03m x 1.75m) Modern en-suite. Travertine stone tiling to walls and flooring. Wall mounted wash hand basin with mixer tap over. W.C. Large shower cubicle. Inset storage with lighting. Wall mounted mirror with lighting. Shaver point. Heated towel rail. Extractor fan. Spotlights.

#### **BEDROOM TWO**

11' 9" x 8' 4" (3.59m x 2.56m) Double glazed uPVC door, leading to large terrace. Double bedroom. Carpeted flooring. Built in single wardrobe. Wall mounted electric panel heater. Pendant light fitting. Power points.

## BATHROOM

7' 5" x 6' 1" (2.27m x 1.87m) Modern en-suite. Travertine stone tiling to walls and flooring.

#### TERRACE

Large private south facing balcony, with fantastic views overlooking Cardiff Bay. Paved, with glass surround. External heater. Sheltered with spotlights. Accessed from the living room, master bedroom and bedroom two.