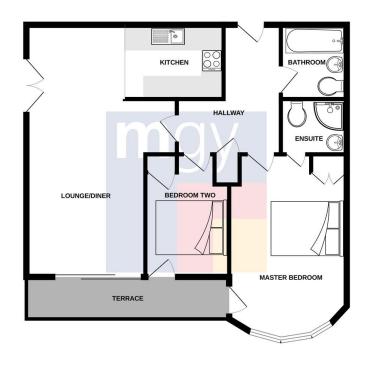

## ENTRANCE HALL

Entered via wooden door with security spy hole. Spacious hallway. Mandarin stone flooring. Wall mounted video entry intercom system. Storage cupboard housing new hot water tank. Wall mounted electric panel heater. Smoke alam. Spotlights.

## LOUNGE/DINER

23' 4" x 13' 8" (7.12m x 4.18m) Double glazed uPVC sliding doors leading onto private terrace, overlooking Cardiff Bay. Additional double glazed French doors and uPVC window to side. Ample natural daylight. Spacious living area. Tiled flooring with underfloor heating. Two additional wall mounted electric panel heaters. Pendant light fitting. Power points. TV and Telephone point.

### **KITCHEN**

9'6" x7'9" (2.92m x2.38m)

Fully fitted and modernised kitchen with a range of wall, base and drawer units with Granite worktops incorporating stainless steel sink. Ample storage with under unit lighting. Mandarin stone flooring. Bubble mosaic splash back. Built in double oven with microwave and grill. Flex induction hob with extractor hood over. Integrated fridge freezer, washer/dryer, wine cooler and dishwasher. Extractor fan. Spotlights.

#### MASTER BEDROOM

18' 7" x 10' 8" (5.67m x 3.27m) Double glazed uPVC windows overlooking Cardiff Bay. Additional double glazed uPVC door, leading to large terraœ. Spacious double bedroom. Carpeted flooring. Built in double wardrobe. Pendant light fitting. Wall mounted electric panel heater. Power points. Door leading to en-suite.

#### **EN-SUITE**

6' 7" x 5' 8" (2.03m x 1.75m) Modern en-suite. Travertine stone tiling to walls and flooring. Wall mounted wash hand basin with mixer tap over. W.C. Large shower cubicle. Inset storage with lighting. Wall mounted mirror with lighting. Shaver point. Heated towel rail. Extractor fan. Spotlights.

#### **BEDROOM TWO**

11' 9" x 8' 4" (3.59m x 2.56m) Double glazed uPVC door, leading to large terrace. Double bedroom. Carpeted flooring. Built in single wardrobe. Wall mounted electric panel heater. Pendant light fitting. Power points.

## BATHROOM

7' 5" x 6' 1" (2.27m x 1.87m) Modern en-suite. Travertine stone tiling to walls and flooring.

#### Floor Area Approx 820 sq ft

Viewing Arrangements Strictly by appointment

> Wall mounted wash hand basin with mixer tap over. W.C. Tiled bath, with shower attachment. Inset storage with lighting. Additional inset mirrored vanity unit. Heated towel rail. Extractor fan. Spotlights.

#### TERRACE

Large private south facing balcony, with fantastic views overlooking Cardiff Bay. Paved, with glass surround. External heater. Sheltered with spotlights. Accessed from the living room, master bedroom and bedroom two.