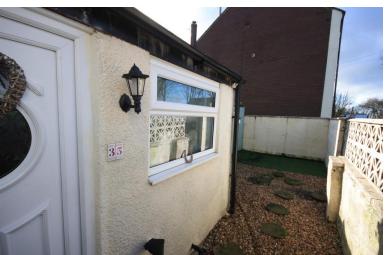

### **EXTERNALLY**

A rear garden area enclosed with a wall and gate to the side.