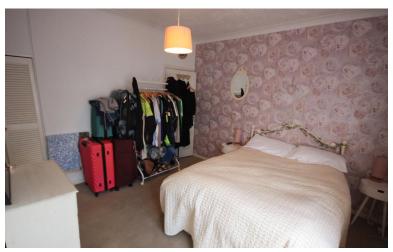

#### **BEDROOM TWO**

11' 10" x 11' 7" (3.61m x 3.53m)

Window to the rear, radiator, over stairs store area, with the gas combi boiler.