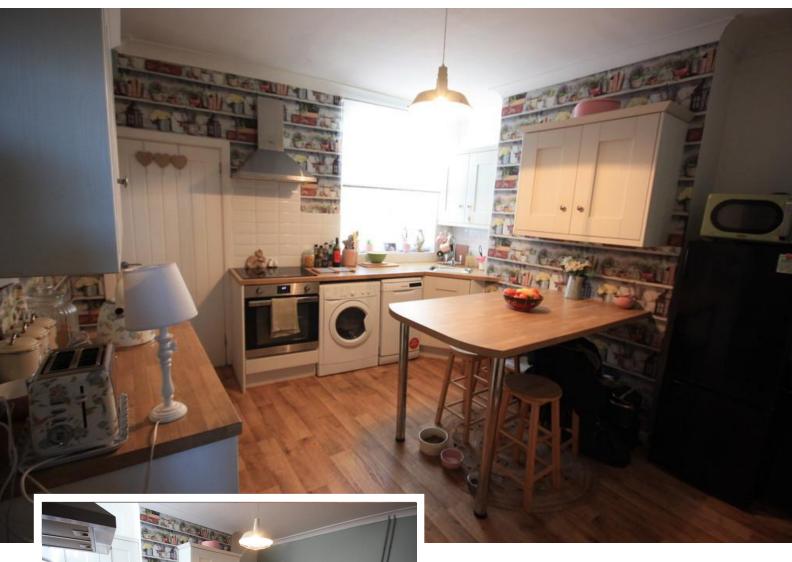

### KITCHEN/BREAKFAST ROOM

11' 10" x 11' 8" (3.61m x 3.56m)

A fitted kitchen with base and wall units, work surfaces, inset sink, built in oven hob and extractor, breakfast bar area, double radiator, window to the rear. Stair case to the first floor and under stairs store area.