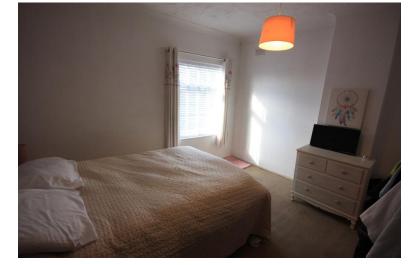

#### BEDROOM ONE

11' 7" x 10' 7" (3.53m x 3.23m) Window to the front, radiator.