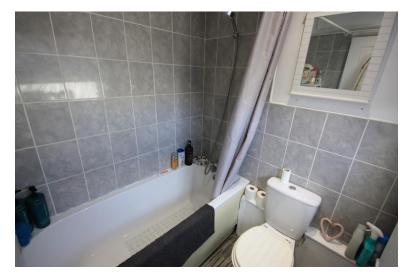

#### BATHROOM

Window to the side, radiator, low level W.C. wash hand basin, splash back tiling, over bath shower.