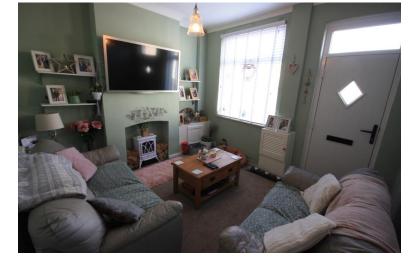

# LOUNGE

11' 7" x 10' 7" (3.53m x 3.23m)

Window to the front, updated front entrance door with a glazed panel. Radiator. Door to;