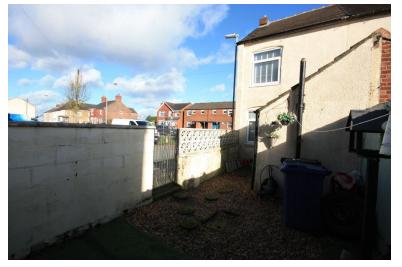

### **EXTERNALLY**

A rear garden area enclosed with a wall and gate to the side.