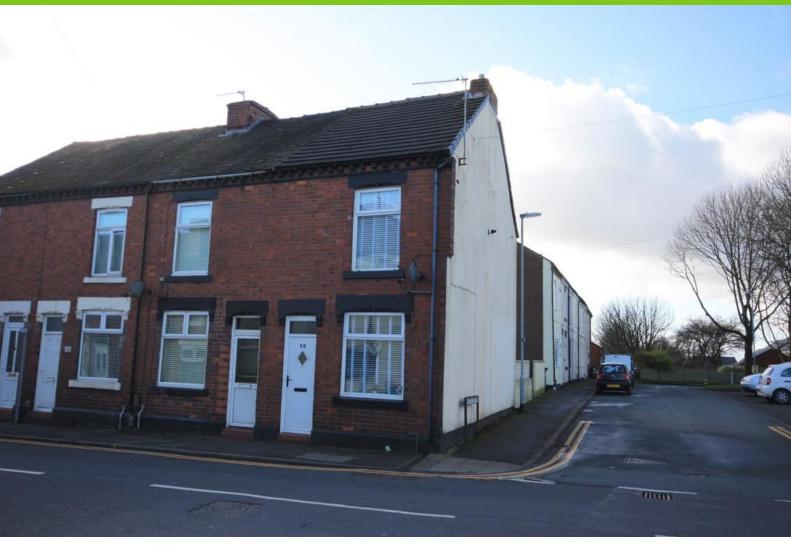

### INTRO

Roses are Red! A proposal is on offer at Red Street, for this beautifully presented end town house for the buyer. Comprising a lounge to the front, kitchen/dining room, rear hallway, a ground floor bathroom, two double bedrooms. Gas central heating from a combi boiler and UPVC double glazing. A rear garden area to the rear. The property is located within a popular semi rural location yet within easy access to all amenities for shopping, schools & recreation via the A34/A500/M6. Viewing essential without delay. (draft details subject to approval)

- BEAUTIFULLY PRESENTED
- END TOWN HOUSE
- POPULAR, CONVENIENT LOCATION
- LOUNGE, KITCHEN/DINING ROOM

# **Liverpool Road**

Red Street, ST5 7AF

- REAR HALL, BATHROOM
- TWO DOUBLE BEDROOMS
- REAR GARDEN AREA
- UPVC D/GLAZING & GAS C/HEATING

£115,000