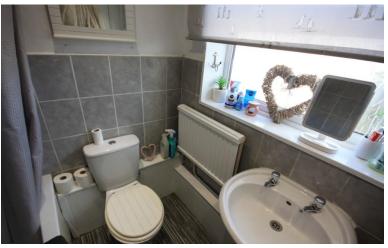

#### BATHROOM

Window to the side, radiator, low level W.C. wash hand basin, splash back tiling, over bath shower.