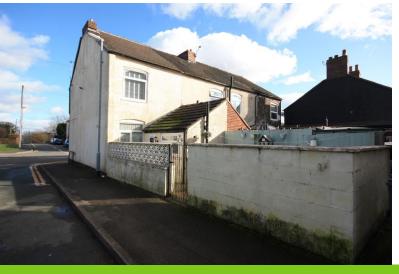

### **EXTERNALLY**

A rear garden area enclosed with a wall and gate to the side.