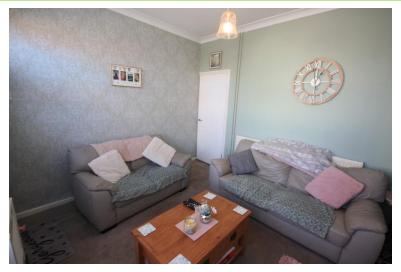

# LOUNGE

11' 7" x 10' 7" (3.53m x 3.23m)

Window to the front, updated front entrance door with a glazed panel. Radiator. Door to;