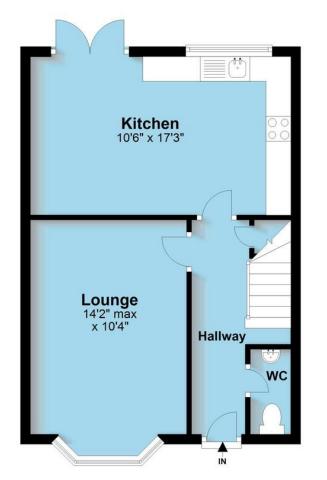

### **Ground Floor**

# Bedroom 3 10' x 7'3" Bedroom 2 10'6" x 10' Cupboard **En-suite** 5'6" x 6'6" Landing Bedroom 1 9'2" x 10' Bathroom 5'7" x 6'11"

**First Floor** 

8 The Pass Courtyard 43 Market Street Ashby-De-La-Zouch Leicestershire LE65 1AG www.whiteheadsestates.co.uk info@whiteheadsestates.co.uk 01530 353170 Agents Note: Whilst every care has been taken to prepare these sales particulars, they are for guidance purposes only. All measurements are approximate are for general guidance purposes only and whilst every care has been taken to ensure their accuracy, they should not be relied upon and potential buyers are advised to recheck the measurements