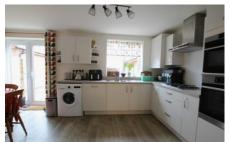

On entering you are welcomed by the deep entrance hall, cloakroom/wc the spacious lounge is perfect for family

- 3 Bedrooms 2 Bathrooms
- Dining Kitchen
- Enclosed Garden
- Single Garage

entertaining, whilst the dining kitchen is fitted with integrated appliances and overlooks the rear garden. On the first floor are three good sized bedrooms including the main bedroom with built in wardrobes and en-suite shower room, the main family bathroom completes the first floor.