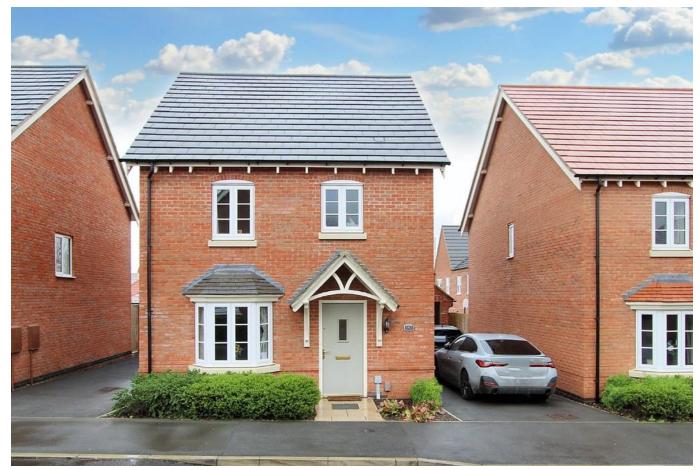

## £325,000

A STYLISH 3 bedroom, 2 bathroom detached family home in EXCELLENT CONDITION, built by DAVIDSON HOMES in 2021 to their " BLABY " design, affording a SPACIOUS INTERIOR of 861 Sq ft with large DINING KITCHEN enclosed rear garden and SINGLE GARAGE

## **Property Features**

- Detached Home
- Spacious Interior
- 861 Sq ft
- Davidson Homes
- NHBC guarantee
- Full Description

Built by Davidson Homes in 2021 on their flagship Tudor Rise development under a 10 year NHBC warranty, to their " Blaby " design, this spacious well presented 3 bedroom family home enjoys 861 Sq ft of living space complemented by a good sized rear garden, long driveway and single garage.

Perfectly positioned on this ever popular development the property comes with all the expectations of owning a brand new home including an efficient gas fired central heating system, UPVC windows, successfully combining to give an excellent EPC rating of B, ensuring the property is both economical in terms of running costs and low in maintenanace.