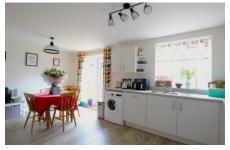

On entering you are welcomed by the deep entrance hall, cloakroom/wc the spacious lounge is perfect for family

- 3 Bedrooms 2 Bathrooms
- Dining Kitchen
- Enclosed Garden
- Single Garage

entertaining, whilst the dining kitchen is fitted with integrated appliances and overlooks the rear garden. On the first floor are three good sized bedrooms including the main bedroom with built in wardrobes and en-suite shower room, the main family bathroom completes the first floor.