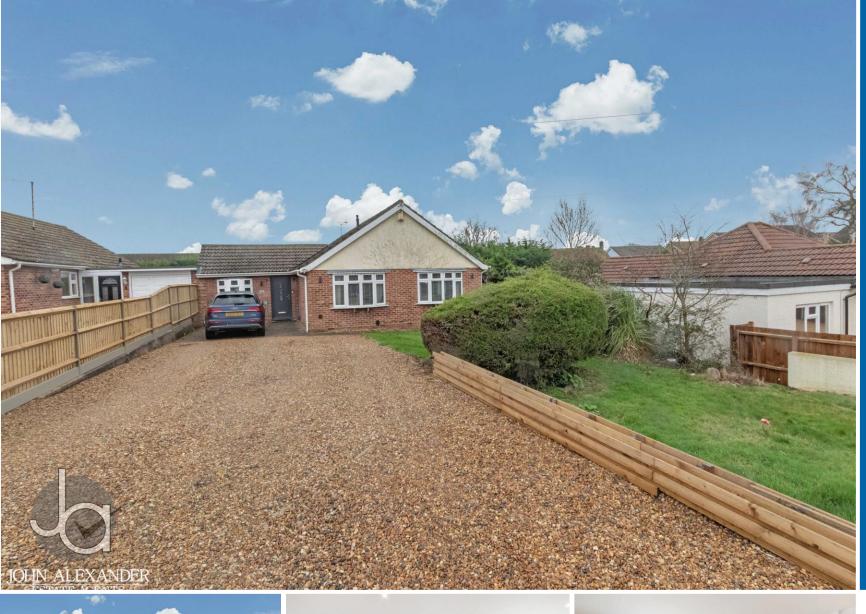

4 bedroom Detached Bungalow located in Fordham Heath.

Guide Price £550,000 - £600,000

Find us on..

## **OVERVIEW**

\*\*\*GUIDE PRICE of £550,000 - £600,000\*\*\*

John Alexander are pleased to present to market this modernised, extended detached FOUR bedroom bungalow with TWO EN-SUITES, a landscaped garden and ample off road parking. Situated in-between Eight Ash Green and Fordham Heath just north of Stanway being convenient for the A12 and Marks Tey Railway Station with its direct links to London Liverpool Street. This spacious home benefits from a large lounge, large open plan kitchen and dining room, two en-suite bedrooms, study, conservatory and main bathroom.

# OUTSIDE

The front of this property offers ample off road parking with shrub borders, grassed area.

The rear offers a large garden, enclosed by panel fencing. The garden has been landscaped, complete with decking, lawn and patio areas, (summer house to remain).