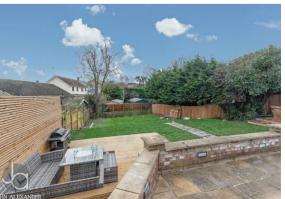

# OUTSIDE

The front of this property offers ample off road parking with shrub borders, grassed area.

The rear offers a large garden, enclosed by panel fencing. The garden has been landscaped, complete with decking, lawn and patio areas, (summer house to remain).