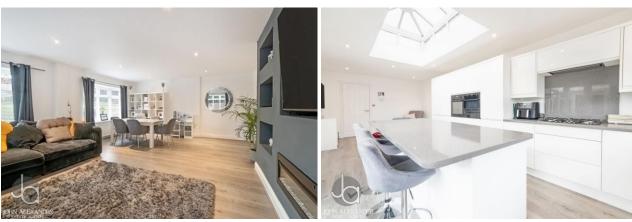

conservatory and main bathroom.

# LOUNGE

22' 2" x 16' 6" (6.76m x 5.03m)

# STUDY

9' 10" x 5' 5" (3m x 1.65m)

## KITCHEN/BREAKFAST ROOM

26' 7" x 10' 11" (8.1m x 3.33m)

## CONSERVATORY

9' 7" x 9' 7" (2.92m x 2.92m)

#### **BEDROOM ONE**

12' 10" x 12' 4" (3.91m x 3.76m)

## **ENSUITE**

#### **BEDROOM TWO**

12' 3" x 7' 10" (3.73m x 2.39m)

#### **ENSUITE**

#### **BEDROOM THREE**

13' 0" x 9' 7" (3.96m x 2.92m)

## **BEDROOM FOUR**

9' 8" x 9' 6" (2.95m x 2.9m)

#### **FAMILY BATHROOM**

8' 10" x 6' 8" (2.69m x 2.03m)

# OUTSIDE

The front of this property offers ample off road parking with shrub borders, grassed area.

The rear offers a large garden, enclosed by panel fencing. The garden has been landscaped, complete with decking, lawn and patio areas, (summer house to remain).







**DIRECTIONS** 

## CONTACT

99 London Road Stanway Colchester Essex CO3 0NY

E sales@john-alexander.co.uk

T 01206 656007

www.john-alexander.co.uk

Find us on..