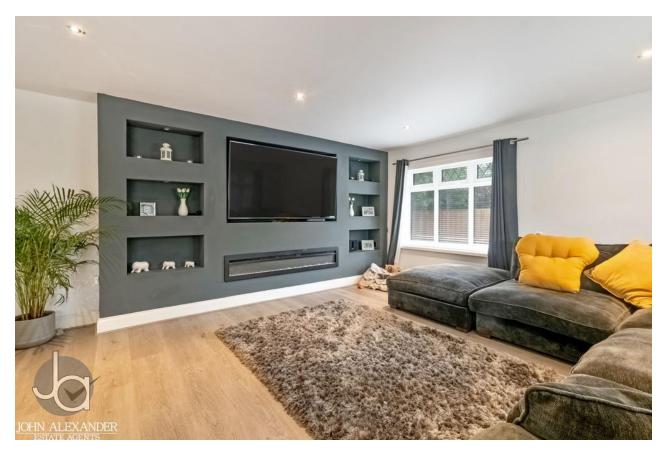

, conservatory and main bathroom.

# LOUNGE

22' 2" x 16' 6" (6.76m x 5.03m)

# STUDY

9' 10" x 5' 5" (3m x 1.65m)

## KITCHEN/BREAKFAST ROOM

26' 7" x 10' 11" (8.1m x 3.33m)

## CONSERVATORY

9' 7" x 9' 7" (2.92m x 2.92m)

#### **BEDROOM ONE**

12' 10" x 12' 4" (3.91m x 3.76m)

## **ENSUITE**

#### **BEDROOM TWO**

12' 3" x 7' 10" (3.73m x 2.39m)

#### **ENSUITE**

#### **BEDROOM THREE**

13' 0" x 9' 7" (3.96m x 2.92m)

## **BEDROOM FOUR**

9' 8" x 9' 6" (2.95m x 2.9m)

#### **FAMILY BATHROOM**

8' 10" x 6' 8" (2.69m x 2.03m)

# OUTSIDE

The front of this property offers ample off road parking with shrub borders, grassed area.

The rear offers a large garden, enclosed by panel fencing. The garden has been landscaped, complete with decking, lawn and patio areas, (summer house to remain).







**DIRECTIONS** 

## CONTACT

99 London Road Stanway Colchester Essex CO3 0NY

E sales@john-alexander.co.uk

T 01206 656007

www.john-alexander.co.uk

Find us on..