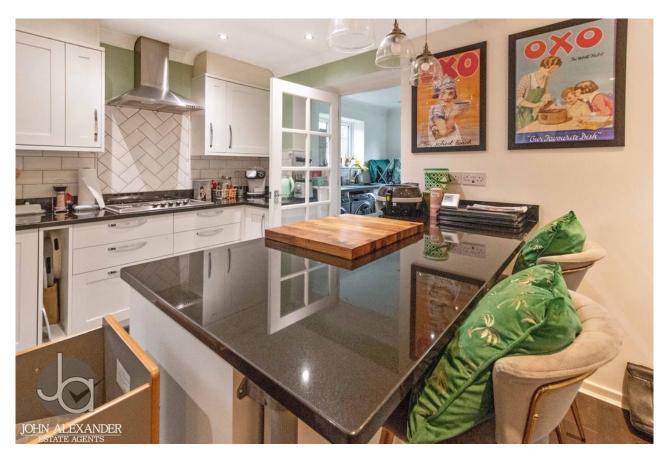

y bathroom, enclosed rear garden, off road parking with a detached double garage.

## **ENTRANCE HALL**

Doors to:

## **CLOAKROOM**

## **LOUNGE**

15' 9" x 11' 9" (4.8m x 3.58m)

# KITCHEN/BREAKFAST/DINING ROOM

18' 4" x 13' 0" (5.59m x 3.96m)

## STUDY AREA

#### **UTILITY ROOM**

8' 6" x 8' 3" (2.59m x 2.51m)

#### LANDING

## **BEDROOM ONE**

13' 9" x 8' 8" (4.19m x 2.64m)

#### **ENSUITE**

11' 10" x 9' 3" (3.61m x 2.82m)

## **BEDROOM TWO**

13' 0" x 8' 10" (3.96m x 2.69m)

## **BEDROOM THREE**

9' 2" x 7' 10" (2.79m x 2.39m)

## **FAMILY BATHROOM**

#### **OUTSIDE**

To the rear of the property, there is an enclosed garden with shrub borders and a patio area with the rest mostly being laid to lawn.

To the front, there is off road parking and access to the detached double garage.















Barley Way, Stanway, Colchester, CO3 0YD







# **FLOORPLAN**



Total floor area 146.4 sq.m. (1,576 sq.ft.) approx

## **DIRECTIONS**

## CONTACT

99 London Road Stanway Colchester Essex CO3 0NY

E sales@john-alexander.co.uk

T 01206 656007

www.john-alexander.co.uk

Find us on..