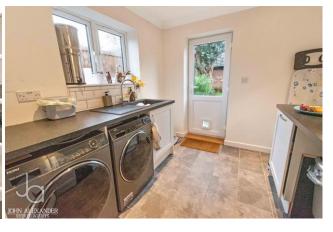

throom, enclosed rear garden, off road parking with a detached double garage.

## **ENTRANCE HALL**

Doors to:

## **CLOAKROOM**

## **LOUNGE**

15' 9" x 11' 9" (4.8m x 3.58m)

# KITCHEN/BREAKFAST/DINING ROOM

18' 4" x 13' 0" (5.59m x 3.96m)

## STUDY AREA

#### **UTILITY ROOM**

8' 6" x 8' 3" (2.59m x 2.51m)

#### LANDING

## **BEDROOM ONE**

13' 9" x 8' 8" (4.19m x 2.64m)

#### **ENSUITE**

11' 10" x 9' 3" (3.61m x 2.82m)

## **BEDROOM TWO**

13' 0" x 8' 10" (3.96m x 2.69m)

## **BEDROOM THREE**

9' 2" x 7' 10" (2.79m x 2.39m)

## **FAMILY BATHROOM**

#### **OUTSIDE**

To the rear of the property, there is an enclosed garden with shrub borders and a patio area with the rest mostly being laid to lawn.

To the front, there is off road parking and access to the detached double garage.















Barley Way, Stanway, Colchester, CO3 0YD







# **FLOORPLAN**



Total floor area 146.4 sq.m. (1,576 sq.ft.) approx

## **DIRECTIONS**

## CONTACT

99 London Road Stanway Colchester Essex CO3 0NY

E sales@john-alexander.co.uk

T 01206 656007

www.john-alexander.co.uk

Find us on..