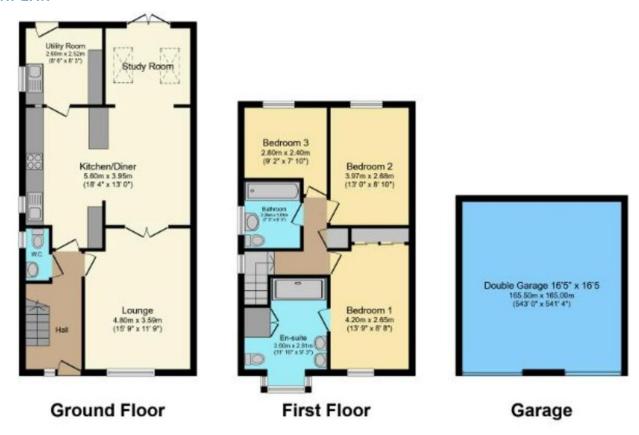

e.

## **ENTRANCE HALL**

Doors to:

## **CLOAKROOM**

## **LOUNGE**

15' 9" x 11' 9" (4.8m x 3.58m)

# KITCHEN/BREAKFAST/DINING ROOM

18' 4" x 13' 0" (5.59m x 3.96m)

## STUDY AREA

#### **UTILITY ROOM**

8' 6" x 8' 3" (2.59m x 2.51m)

#### LANDING

## **BEDROOM ONE**

13' 9" x 8' 8" (4.19m x 2.64m)

#### **ENSUITE**

11' 10" x 9' 3" (3.61m x 2.82m)

## **BEDROOM TWO**

13' 0" x 8' 10" (3.96m x 2.69m)

## **BEDROOM THREE**

9' 2" x 7' 10" (2.79m x 2.39m)

## **FAMILY BATHROOM**

#### **OUTSIDE**

To the rear of the property, there is an enclosed garden with shrub borders and a patio area with the rest mostly being laid to lawn.

To the front, there is off road parking and access to the detached double garage.















Barley Way, Stanway, Colchester, CO3 0YD







# **FLOORPLAN**



Total floor area 146.4 sq.m. (1,576 sq.ft.) approx

## **DIRECTIONS**

## CONTACT

99 London Road Stanway Colchester Essex CO3 0NY

E sales@john-alexander.co.uk

T 01206 656007

www.john-alexander.co.uk

Find us on..