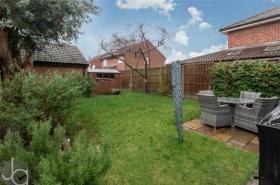

#### **OUTSIDE**

To the rear of the property, there is an enclosed garden with shrub borders and a patio area with the rest mostly being laid to lawn.

To the front, there is off road parking and access to the detached double garage.