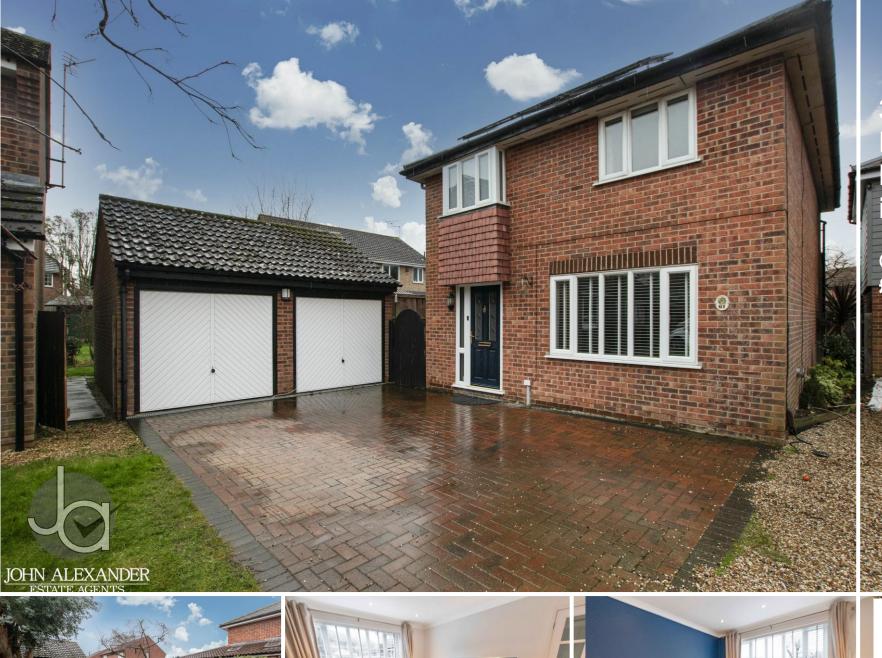

## **OVERVIEW**

\*\*\*GUIDE PRICE of £425,000 - £450,000

John Alexander are pleased to present this three bedroom detached home to market, situated in the popular Stanway district of Colchester with solar panels. This property is nestled in a no through road, perfectly located for the A12, Stanway Retail Parks, Marks Tey railway station and a number of school catchments. The property benefits include an open plan kitchen/breakfast/dinning room, study area, separate lounge, cloakroom, exceptionally large en-suite to master bedroom, family bathroom, enclosed rear garden, off road parking with a detached double garage.

#### **OUTSIDE**

To the rear of the property, there is an enclosed garden with shrub borders and a patio area with the rest mostly being laid to lawn.

To the front, there is off road parking and access to the detached double garage.