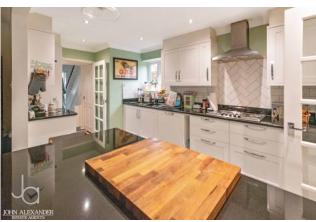

bathroom, enclosed rear garden, off road parking with a detached double garage.

## **ENTRANCE HALL**

Doors to:

## **CLOAKROOM**

## **LOUNGE**

15' 9" x 11' 9" (4.8m x 3.58m)

# KITCHEN/BREAKFAST/DINING ROOM

18' 4" x 13' 0" (5.59m x 3.96m)

## STUDY AREA

#### **UTILITY ROOM**

8' 6" x 8' 3" (2.59m x 2.51m)

#### LANDING

## **BEDROOM ONE**

13' 9" x 8' 8" (4.19m x 2.64m)

#### **ENSUITE**

11' 10" x 9' 3" (3.61m x 2.82m)

## **BEDROOM TWO**

13' 0" x 8' 10" (3.96m x 2.69m)

## **BEDROOM THREE**

9' 2" x 7' 10" (2.79m x 2.39m)

## **FAMILY BATHROOM**

#### **OUTSIDE**

To the rear of the property, there is an enclosed garden with shrub borders and a patio area with the rest mostly being laid to lawn.

To the front, there is off road parking and access to the detached double garage.















Barley Way, Stanway, Colchester, CO3 0YD







# **FLOORPLAN**



Total floor area 146.4 sq.m. (1,576 sq.ft.) approx

## **DIRECTIONS**

## CONTACT

99 London Road Stanway Colchester Essex CO3 0NY

E sales@john-alexander.co.uk

T 01206 656007

www.john-alexander.co.uk

Find us on..