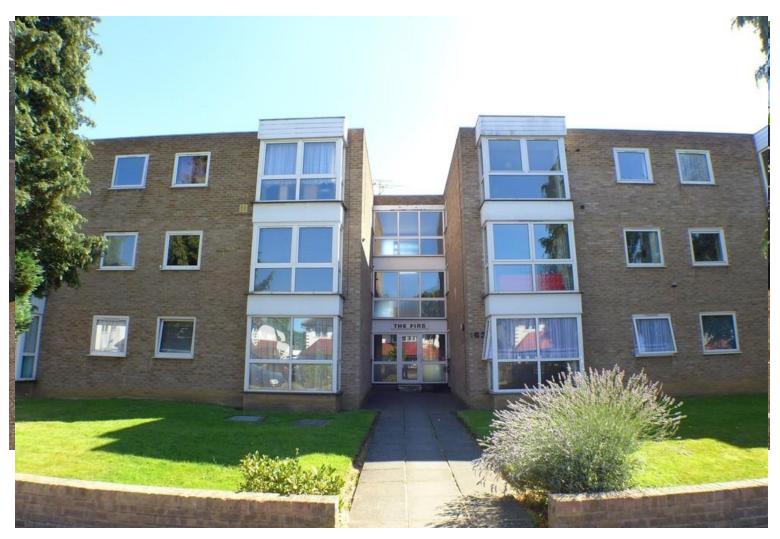

## The Firs, Longlands Road, Sidcup, Kent, DA15 7LG

- WELL PRESENTED & SPACIOUS 1 BEDROOM GROUND FLOOR FLAT
- GAS CENTRAL HEATING, DOUBLE GLAZED WINDOWS & NEUTRAL DECOR THROUGHOUT
- SPACIOUS LIVING ROOM WITH WINDOW TO REAR
- MODERN KITCHEN WITH RANGE OF WALL & BASE UNITS
- DOUBLE SIZE BEDROOM WITH BUILT IN WARDROBE
- TILED BATHROOM WITH OVERBATH SHOWER
- COMMUNAL GARDENS & GARAGE TO THE REAR

## EXTREMELY WELL PRESENTED & RECENTLY REFURBISHED 1 BEDROOM GROUND FLOOR FLAT: UNFURNISHED

Well presented and spacious 1 bedroom ground floor flat. Situated in popular residential location and dose to all local a menities including shops, schools, bus routes and Sidcup mainline train station.

The property benefits from gas central heating, double glazing and a neutral décor throughout.

The accommodation comprises: Communal entrance. Entrance hallway with 2 x large storage cupboards. Spacious living room with a large bay window to rear. Modem kitchen fitted with a range of wall and base units, work surfaces, electric oven, hob and extractor. Double size bedroom with built in wardrobe. Tiled bathroom with hand basin, bath with over bath shower heated towel rail and W.C. Externally there are communal gardens to the rear. There is also a garage en bloc providing off street parking.