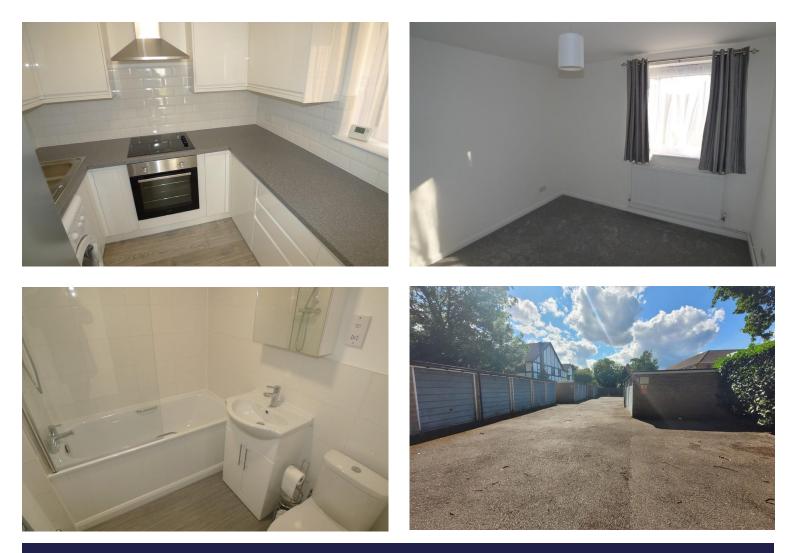

## The Firs, Longlands Road, Sidcup, Kent, DA15 7LG

- WELL PRESENTED & SPACIOUS 1 BEDROOM GROUND FLOOR FLAT
- GAS CENTRAL HEATING, DOUBLE GLAZED WINDOWS & NEUTRAL DECOR THROUGHOUT
- SPACIOUS LIVING ROOM WITH WINDOW TO REAR
- MODERN KITCHEN WITH RANGE OF WALL & BASE UNITS
- DOUBLE SIZE BEDROOM WITH BUILT IN WARDROBE
- TILED BATHROOM WITH OVERBATH SHOWER
- COMMUNAL GARDENS & GARAGE TO THE REAR

The property benefits from gas central heating, double glazing and a neutral décor throughout.

The accommodation comprises: Communal entrance. Entrance hallway with 2 x large storage cupboards. Spacious living room with a large bay window to rear. Modem kitchen fitted with a range of wall and base units, work surfaces, electric oven, hob and extractor. Double size bedroom with built in wardrobe. Tiled bathroom with hand basin, bath with over bath shower heated towel rail and W.C. Externally there are communal gardens to the rear. There is also a garage en bloc providing off street parking.