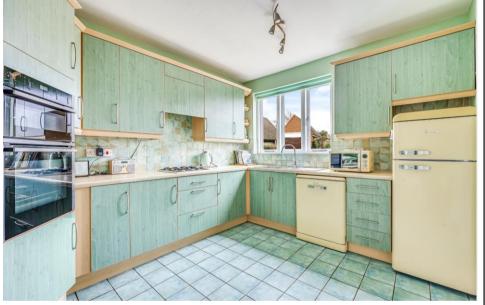

## Love Homes

The Avenue, Flitwick, Bedfordshire MK45 1BP

Spanning approximately 2,267 sq.ft. including the garage, the house boasts five bedrooms, two bathrooms, and three reception rooms, providing versatile living space to cater to your family's needs. As you enter the home you are greeted by an impressive 25'10" living room featuring a charming feature fireplace and a bay window that bathes the room in natural light. There are generous size rooms throughout with high ceilings creating light and airy living space. One of the key highlights of this property is its 130ft south/easterly facing established and well-stocked rear garden. The garden offers a private haven where you can relax, entertain guests, or let the kids play. With off-road parking for several vehicles and a useful detached single garage.