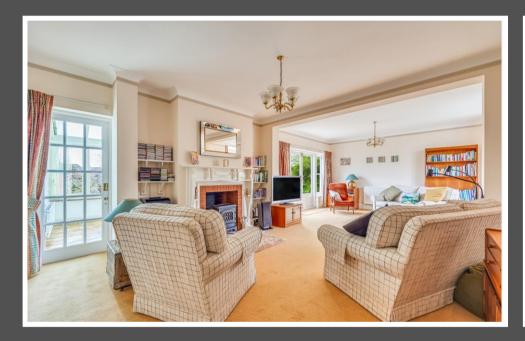

## Love Homes

The Avenue, Flitwick, Bedfordshire MK45 1BP

Spanning approximately 2,267 sq.ft. including the garage, the house boasts five bedrooms, two bathrooms, and three reception rooms, providing versatile living space to cater to your family's needs. As you enter the home you are greeted by an impressive 25'10" living room featuring a charming feature fireplace and a bay window that bathes the room in natural light. There are generous size rooms throughout with high ceilings creating light and airy living space. One of the key highlights of this property is its 130ft south/easterly facing established and well-stocked rear garden. The garden offers a private haven where you can relax, entertain guests, or let the kids play. With off-road parking for several vehicles and a useful detached single garage.