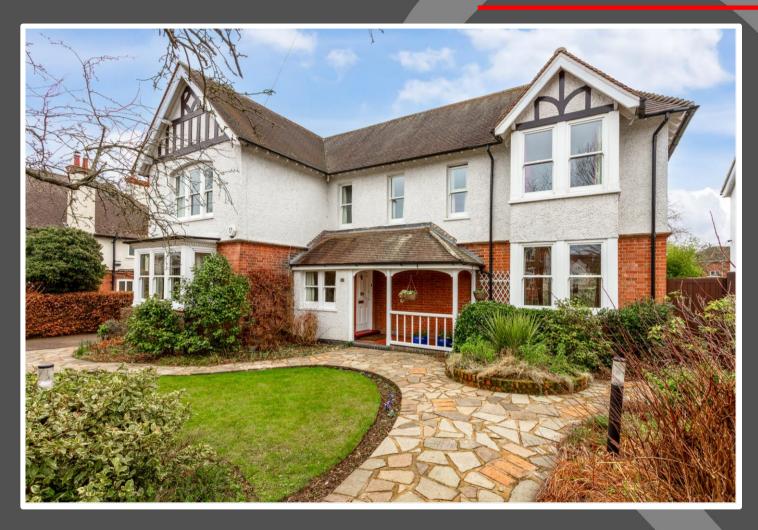

## Love Homes

The Avenue, Flitwick, Bedfordshire MK45 1BP

Spanning approximately 2,267 sq.ft. including the garage, the house boasts five bedrooms, two bathrooms, and three reception rooms, providing versatile living space to cater to your family's needs. As you enter the home you are greeted by an impressive 25'10" living room featuring a charming feature fireplace and a bay window that bathes the room in natural light. There are generous size rooms throughout with high ceilings creating light and airy living space. One of the key highlights of this property is its 130ft south/easterly facing established and well-stocked rear garden. The garden offers a private haven where you can relax, entertain guests, or let the kids play. With off-road parking for several vehicles and a useful detached single garage.