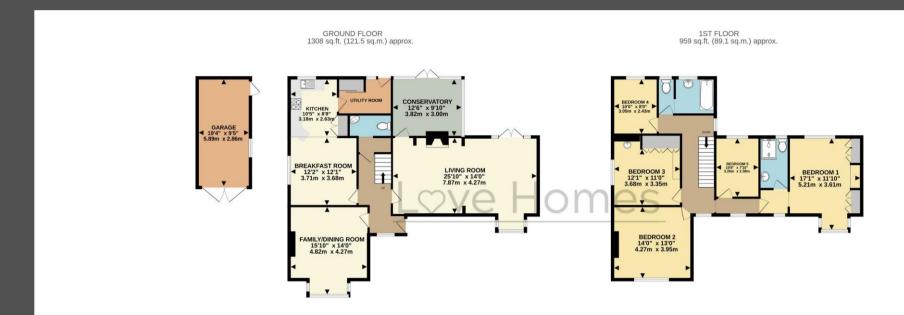

TOTAL FLOOR AREA: 2267 sq.ft. (210.6 sq.m.) approx Drawn by Love Homes for illustrative purposes only. Measurements and areas shown are approximate. Made with Metropix ©2024

5 The Russell Centre, Coniston Road, Flitwick, MK45 1QY Tel: 01525 713111