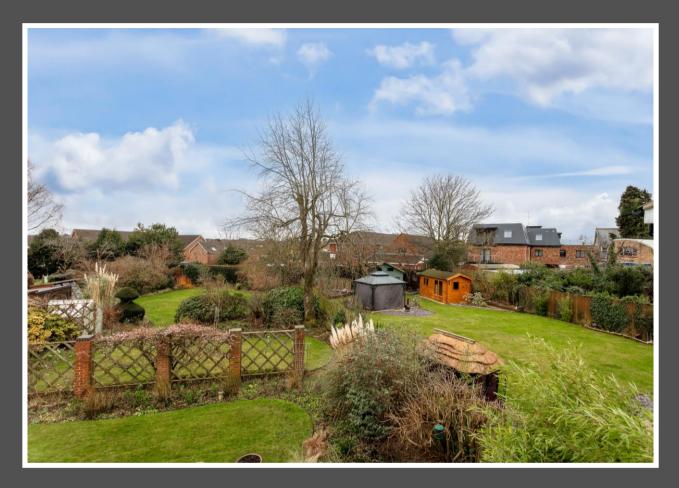

## Love Homes

The Avenue, Flitwick, Bedfordshire MK45 1BP

Spanning approximately 2,267 sq.ft. including the garage, the house boasts five bedrooms, two bathrooms, and three reception rooms, providing versatile living space to cater to your family's needs. As you enter the home you are greeted by an impressive 25'10" living room featuring a charming feature fireplace and a bay window that bathes the room in natural light. There are generous size rooms throughout with high ceilings creating light and airy living space. One of the key highlights of this property is its 130ft south/easterly facing established and well-stocked rear garden. The garden offers a private haven where you can relax, entertain guests, or let the kids play. With off-road parking for several vehicles and a useful detached single garage.