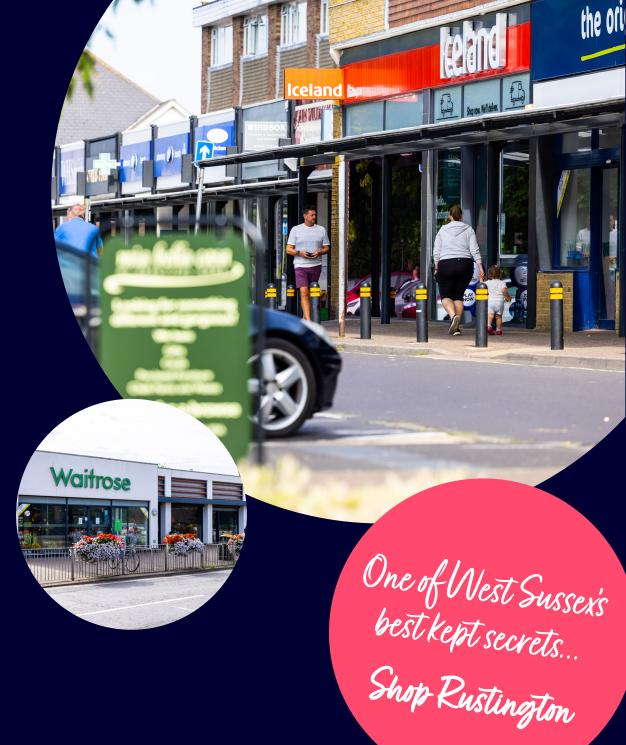

# Rustington is a thriving and well-established Shopping Centre showcasing over 80 shops, restaurants and bars.

Rustington is centrally situated on the West Sussex coast almost midway between Chichester and Brighton. The whole of West Sussex and part of East Sussex (including Brighton), Surrey and Hampshire are within twenty-five miles of the Shopping Centre.

Rustington benefits from an extensive and balanced tenant line up offering a variety of local boutique occupiers and national multiples including

Waitrose, Loungers, Costa Coffee, Turners Pies, Greggs, Iceland, Specsavers, Harriet's Café, amongst other successful businesses.