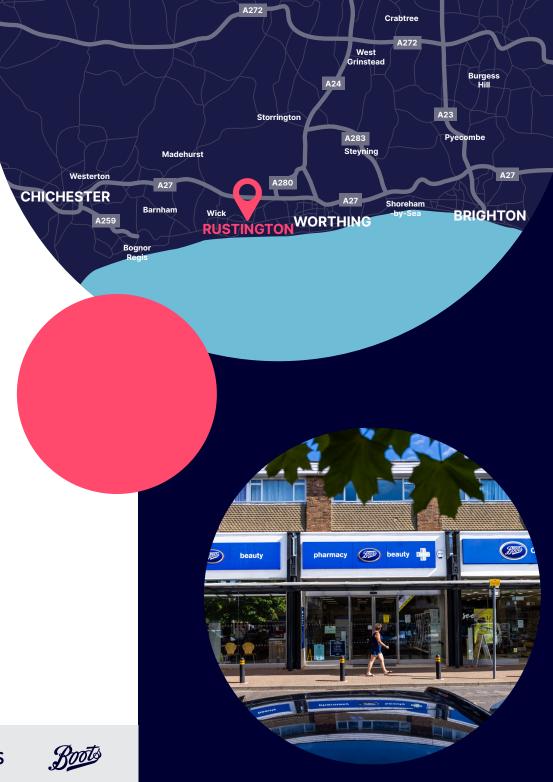

# Rustington is a thriving and well-established Shopping Centre showcasing over 80 shops, restaurants and bars.

Rustington is centrally situated on the West Sussex coast almost midway between Chichester and Brighton. The whole of West Sussex and part of East Sussex (including Brighton), Surrey and Hampshire are within twenty-five miles of the Shopping Centre.

The Shopping Centre has been held in a single family-ownership for 60 years benefitting from continued investment and active management and is the only Shopping Centre in West Sussex to offer 3 hours free parking.