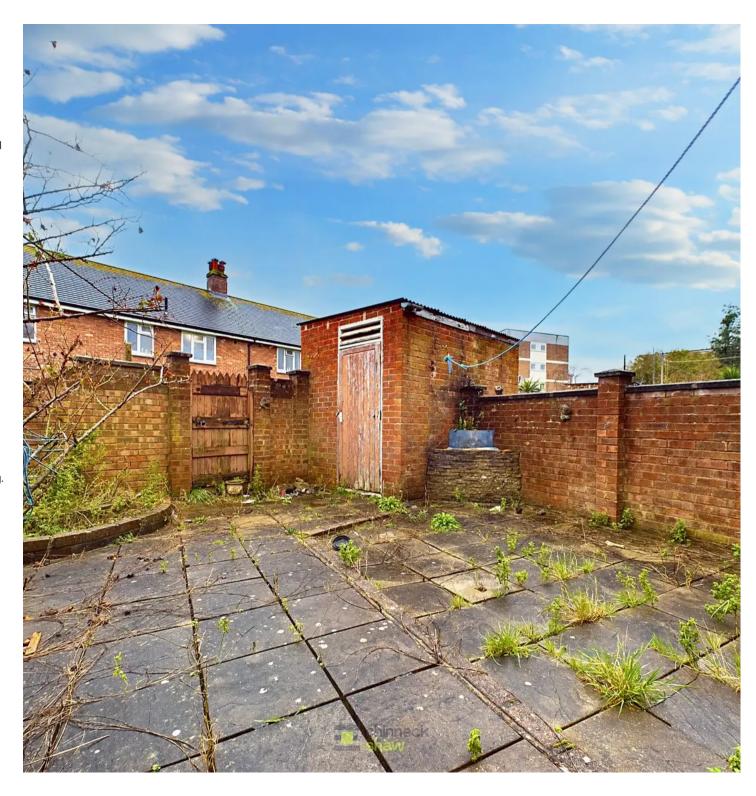

Outside is where this property really works well! You have off road parking at the front and a rear garden that is south facing. You'll also find two brick built storage sheds here, one of which we think could be turning be quite easily turned into a home/office space?