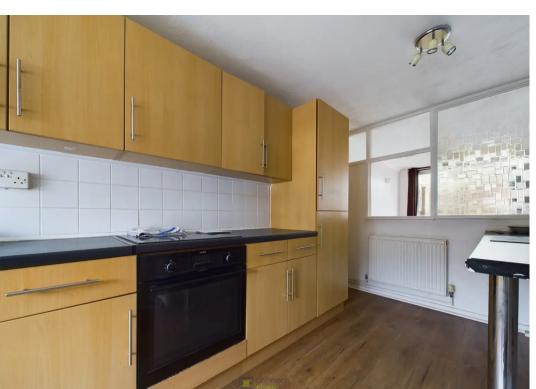

Next comes the Kitchen. Fitted with a range of wall and base cabinets this has been thought out very well with a door giving you access into the rear South facing garden.

On the first floor are three bedrooms off a large landing. Two good sized double rooms and a further single room. The bathroom and WC are white and modern but still provide you with scope to design your own.