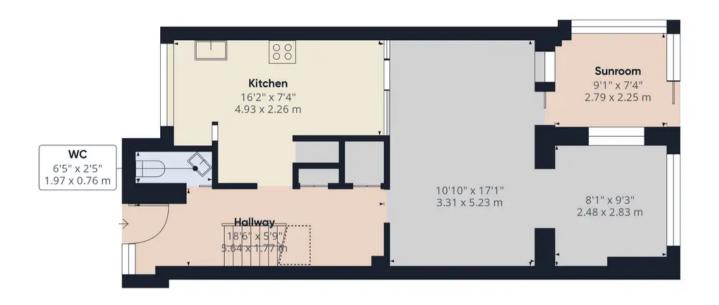

#### **Ground Floor**

#### Approximate total area®

1055 ft<sup>2</sup> 98.01 m<sup>2</sup>

#### Reduced headroom

17.06 ft<sup>2</sup> 1.59 m<sup>2</sup>

(1) Excluding balconies and terraces

(Delow 1.5m/4.92ft)

While every attempt has been made to ensure accuracy, all measurements are approximate, not to scale. This floor plan is for illustrative purposes only.