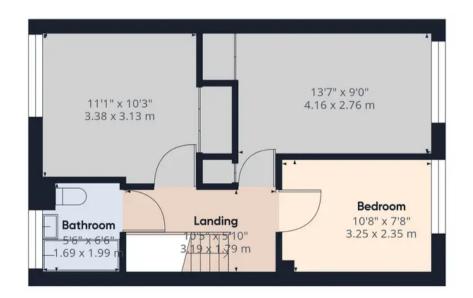

Next comes the Kitchen. Fitted with a range of wall and base cabinets this has been thought out very well with a door giving you access into the rear South facing garden.

On the first floor are three bedrooms off a large landing. Two good sized double rooms and a further single room. The bathroom and WC are white and modern but still provide you with scope to design your own.