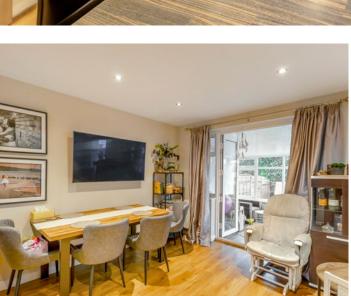

The ground floor comprises a hallway, with a guest cloakroom, under stairs storage and stairs to the first plan living/dining room with French doors opening out to a

To the first floor there are three well-appointed bedrooms and a modern, fully tiled bathroom with bath and shower cubicle.