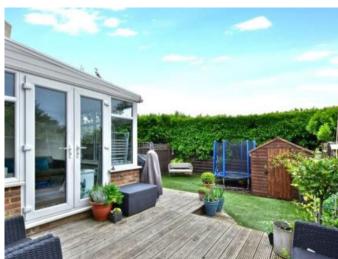

Externally, this property boasts a well-maintained rear garden laid with easy to maintain Astrourf, a raised decked area and a garden shed. To the front there is a driveway providing off-street parking and access to the rear garden via a side gate.