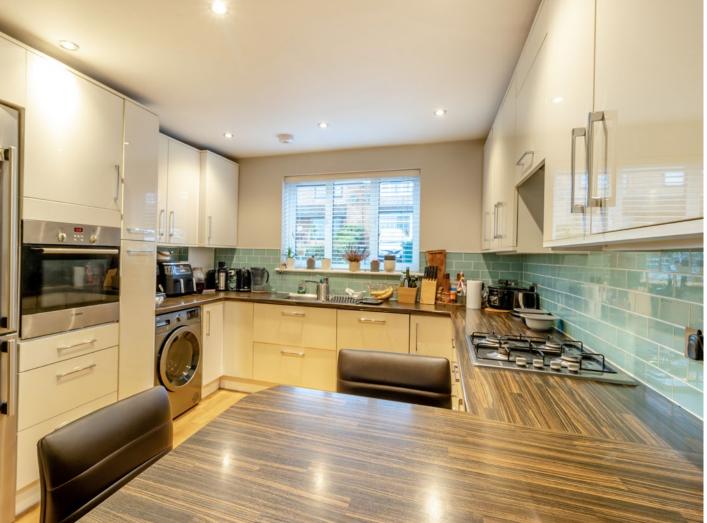

### **Description**

Available to the market with no onward chain, this wellproportioned three-bedroom family home, conveniently situated within easy reach of local amenities, schools and transport links.

The ground floor comprises a hallway, with a guest cloakroom, under stairs storage and stairs to the first plan living/dining room with French doors opening out to a

To the first floor there are three well-appointed bedrooms and a modern, fully tiled bathroom with bath and shower cubicle.