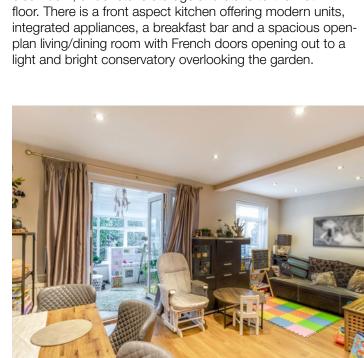

The ground floor comprises a hallway, with a guest cloakroom, under stairs storage and stairs to the first plan living/dining room with French doors opening out to a

To the first floor there are three well-appointed bedrooms and a modern, fully tiled bathroom with bath and shower cubicle.