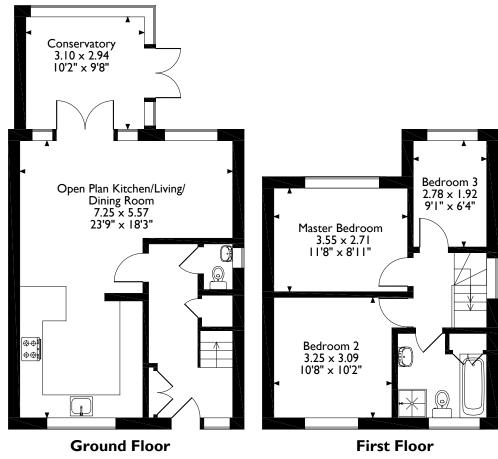

# Aldbury Road, Mill End, Rickmansworth, Hertfordshire Approximate Gross Internal Area 86 Sq M/925 Sq Ft

Please note that the location of doors, windows and other items are approximate and this floorplan is to be used for illustrative purposes only. Unauthorized reproduction is prohibited.