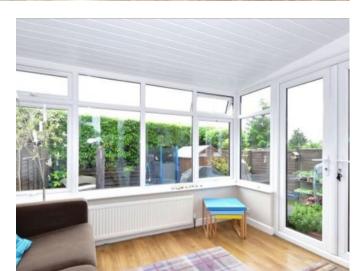

The ground floor comprises a hallway, with a guest cloakroom, under stairs storage and stairs to the first plan living/dining room with French doors opening out to a

To the first floor there are three well-appointed bedrooms and a modern, fully tiled bathroom with bath and shower cubicle.