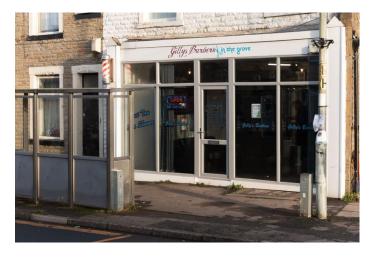

### **COMMERCIAL PROPERTY**

The ground floor of the property briefly comprises a window fronted commercial shop currently utilised as a barber shop briefly comprises a large front reception room, second reception room, and wc.