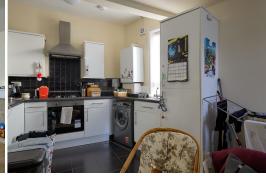

# **FIRST FLOOR FLAT**

Located on the first floor briefly comprises a large open plan kitchen / lounge / dining room, two bedrooms, and bathroom.

### **ADDITIONAL INFORMATION**

Tenure = Freehold Council Tax Band = A Internal photos included are of the first floor flat

IMPORTANT: we would like to inform prospective purchasers that these sales prospective purinasers that these sales as a general guide only. A detailed survey has not been carried out, nor the services, appliances and fittings tested. Room sizes should not be relied upon for furnishing purposes and are approximate. If floor plans are included, they are for guidance only and illustration purposes only and may not be to scale. If there are any important matters likely to affect your decision to buy, please contact us before viewing the property.