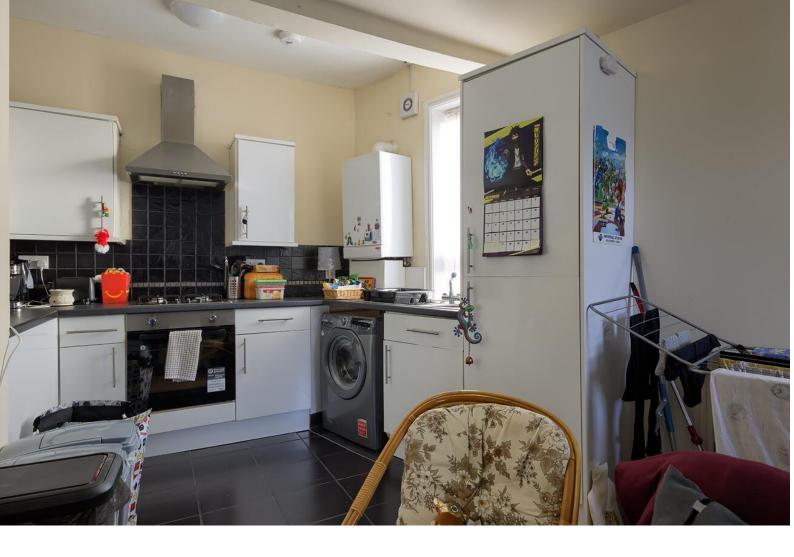

# **GROUND FLOOR FLAT**

Located to the rear the ground floor flat briefly comprises an open plan kitchen / lounge / dining room, bedroom, and shower room.

# **FIRST FLOOR FLAT**

Located on the first floor briefly comprises a large open plan kitchen / lounge / dining room, two bedrooms, and bathroom.

### **ADDITIONAL INFORMATION**

Tenure = Freehold Council Tax Band = A Internal photos included are of the first floor flat

IMPORTANT: we would like to inform prospective purchasers that these sales prospective purinasers that these sales as a general guide only. A detailed survey has not been carried out, nor the services, appliances and fittings tested. Room sizes should not be relied upon for furnishing purposes and are approximate. If floor plans are included, they are for guidance only and illustration purposes only and may not be to scale. If there are any important matters likely to affect your decision to buy, please contact us before viewing the property.