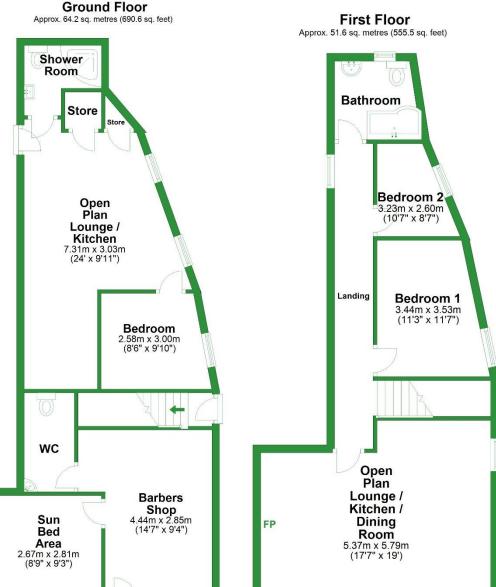

### **COMMERCIAL PROPERTY**

The ground floor of the property briefly comprises a window fronted commercial shop currently utilised as a barber shop briefly comprises a large front reception room, second reception room, and wc.

# **GROUND FLOOR FLAT**

Located to the rear the ground floor flat briefly comprises an open plan kitchen / lounge / dining room, bedroom, and shower room.

# **FIRST FLOOR FLAT**

Located on the first floor briefly comprises a large open plan kitchen / lounge / dining room, two bedrooms, and bathroom.

Total area: approx. 115.8 sq. metres (1246.2 sq. feet)

For illustritive purposes only. Not to scale. All sizes are approximate. Plan produced using PlanUp.

154 Whalley Road Read Burnley Lancashire BB12 7PN t 01282 772048 e info@pendlehillproperties.co.uk