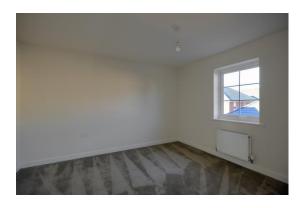

#### **LOUNGE**

A spacious lounge with a large, double-glazed window overlooking the front of the property briefly comprises carpeted flooring, radiators, and ceiling light point.

#### **BEDROOM TWO**

Another double bedroom located on the first floor with a double-glazed window overlooking the rear briefly comprises carpeted flooring, radiator, and ceiling light point.

# **BEDROOM THREE**

The third bedroom briefly comprises carpeted flooring, radiator, ceiling light point, and a double-glazed window to the rear.