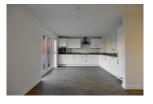

#### **LOUNGE**

A spacious lounge with a large, double-glazed window overlooking the front of the property briefly comprises carpeted flooring, radiators, and ceiling light point.

#### **KITCHEN / DINING ROOM**

A fully fitted kitchen with a range of base and wall mounted units with complimentary laminate worktops briefly comprises a four-ring gas hob with overhead extractor, integrated fridge/freezer, oven, dishwasher, stainless steel sink with mixer tap, ceiling light point, Amtico flooring, and upvc patio doors to the rear.