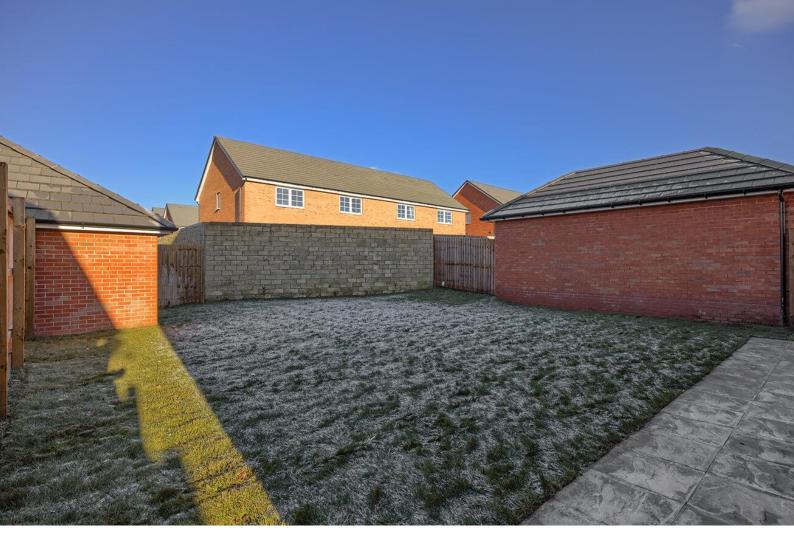

#### **EXTERNAL**

To the rear is a fenced-in garden boasting a lawn-filled garden, and patio.

The front of the property boasts a multi-vehicle driveway, EV charging point, and access into the garage.