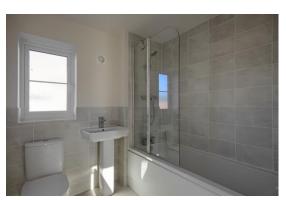

The ensuite briefly comprises a walk-in shower cubicle, low-level wc, pedestal sink, tiled flooring, radiator, ceiling light point, and a frosted window.

# **BATHROOM**

A family bathroom briefly comprising a bath with shower attachment, low-level wc, pedestal sink, radiator, tiled flooring, ceiling light point, and a frosted window.