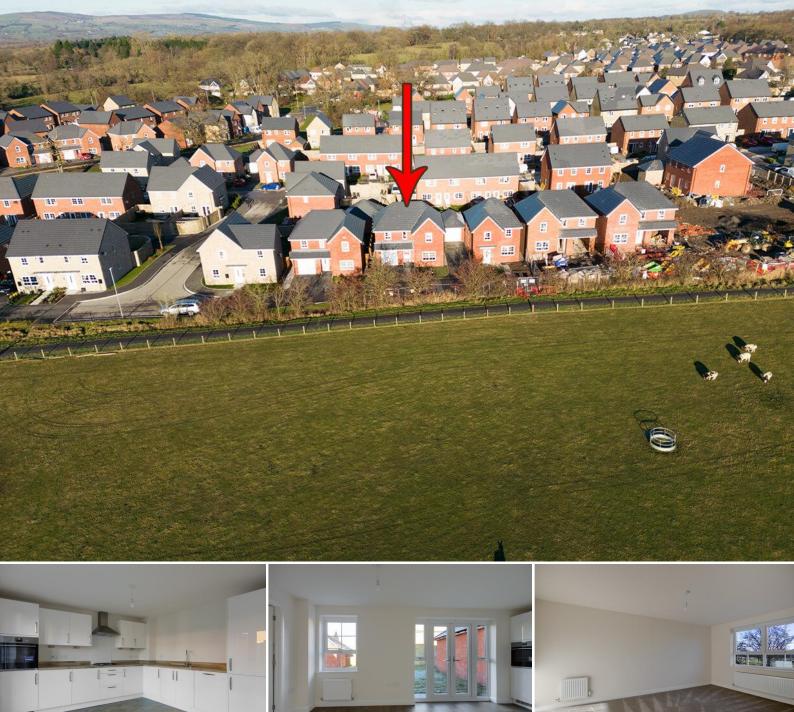

# The Hale

Whalley Road, Barrow Brooks, Barrow

Offers in the Region of: £407,500

# The Hale, Barrow £407,500 Offers in the Region of

A new build three-bedroom detached property with stunning landscape views to the front briefly comprises a lounge, kitchen/dining room, utility with wc, master bedroom with ensuite, two further bedrooms, bathroom, rear garden, driveway, and garage.