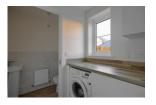

The open plan dining room briefly comprises Amtico flooring, radiator, ceiling light point, and a double-glazed window to the rear.

Located to the rear briefly com prising a laminate worktop, space for a washing machine/dryer, Amtico flooring, radiator, ceiling light point, and a double-glazed window to the rear.

The wc briefly comprises a low-level wc, pedestal sink, radiator, ceiling light point, and Amtico flooring.

A spacious double bedroom located on the first floor with a double-glazed window overlooking the front of the property briefly comprises carpeted flooring, radiator, and ceiling light point.