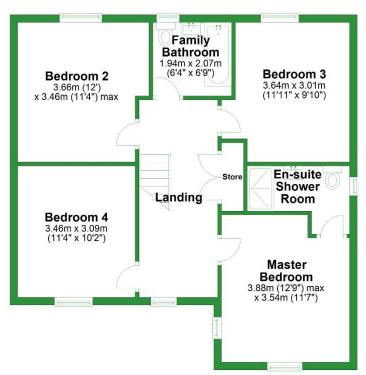

The wc briefly comprises a low-level wc, pedestal sink, radiator, ceiling light point, and Amtico flooring.

A spacious double bedroom located on the first floor with a double-glazed window overlooking the front of the property briefly comprises carpeted flooring, radiator, and ceiling light point.

The ensuite briefly comprises a walk-in shower cubicle, low-level wc, pedestal sink, tiled flooring, radiator, ceiling light point, and a frosted window.

#### **BEDROOM TWO**

Another double bedroom located on the first floor with a double-glazed window overlooking the rear briefly comprises carpeted flooring, radiator, and ceiling light point.

# **BATHROOM**

A family bathroom briefly comprising a bath with shower attachment, low-level wc, pedestal sink, radiator, tiled flooring, ceiling light point, and a frosted window.

# **BEDROOM THREE**

The third bedroom briefly comprises carpeted flooring, radiator, ceiling light point, and a double-glazed window to the rear.

### **First Floor**

Approx. 68.9 sq. metres (741.8 sq. feet)

IMPORTANT: we would like to inform prospective purchasers that these sales particulars have been prepared as a general guide only. A detailed survey has not been carried out, nor the services, appliances and fittings tested. Room sizes should not be relied upon for furnishing purposes and are approximate. If floor plans are included, they are for guidance only and illustration purposes only and may not be to scale. If there are any important matters likely to affect your decision to buy, please contact us before viewing the property.