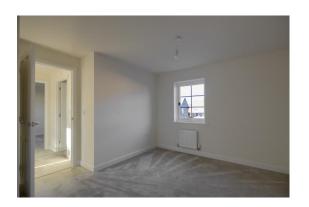

#### **LOUNGE**

A spacious lounge with a large, double-glazed window overlooking the front of the property briefly comprises carpeted flooring, radiators, and ceiling light point.

#### **BEDROOM TWO**

Another double bedroom located on the first floor with a double-glazed window overlooking the rear briefly comprises carpeted flooring, radiator, and ceiling light point.