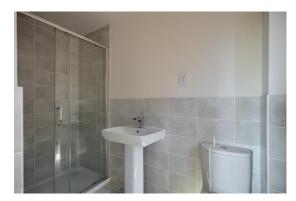

The ensuite briefly comprises a walk-in shower cubicle, low-level wc, pedestal sink, tiled flooring, radiator, ceiling light point, and a frosted window.

# **BATHROOM**

A family bathroom briefly comprising a bath with shower attachment, low-level wc, pedestal sink, radiator, tiled flooring, ceiling light point, and a frosted window.