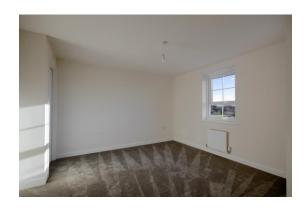

#### **LOUNGE**

A spacious lounge with a large, double-glazed window overlooking the front of the property briefly comprises carpeted flooring, radiators, and ceiling light point.

#### **BEDROOM TWO**

Another double bedroom located on the first floor with a double-glazed window overlooking the rear briefly comprises carpeted flooring, radiator, and ceiling light point.

# **BEDROOM THREE**

The third bedroom briefly comprises carpeted flooring, radiator, ceiling light point, and a double-glazed window to the rear.