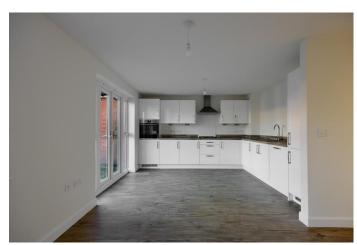

#### **KITCHEN / DINING ROOM**

A fully fitted kitchen with a range of base and wall mounted units with complimentary laminate worktops briefly comprises a four-ring gas hob with overhead extractor, integrated fridge/freezer, oven, dishwasher, stainless steel sink with mixer tap, ceiling light point, Amtico flooring, and upvc patio doors to the rear.

The open plan dining room briefly comprises Amtico flooring, radiator, ceiling light point, and a double-glazed window to the rear.

Located to the rear briefly com prising a laminate worktop, space for a washing machine/dryer, Amtico flooring, radiator, ceiling light point, and a double-glazed window to the rear.