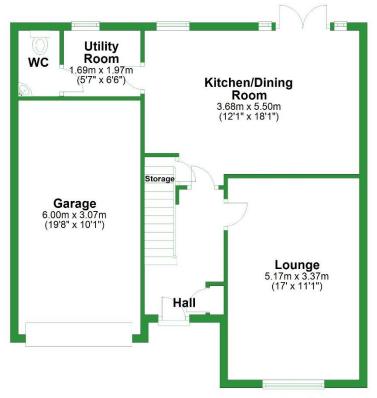

#### **KITCHEN / DINING ROOM**

A fully fitted kitchen with a range of base and wall mounted units with complimentary laminate worktops briefly comprises a four-ring gas hob with overhead extractor, integrated fridge/freezer, oven, dishwasher, stainless steel sink with mixer tap, ceiling light point, Amtico flooring, and upvc patio doors to the rear.

The open plan dining room briefly comprises Amtico flooring, radiator, ceiling light point, and a double-glazed window to the rear.

Located to the rear briefly com prising a laminate worktop, space for a washing machine/dryer, Amtico flooring, radiator, ceiling light point, and a double-glazed window to the rear.

The wc briefly comprises a low-level wc, pedestal sink, radiator, ceiling light point, and Amtico flooring.

A spacious double bedroom located on the first floor with a double-glazed window overlooking the front of the property briefly comprises carpeted flooring, radiator, and ceiling light point.

#### **EXTERNAL**

To the rear is a fenced-in garden boasting a lawn-filled garden, and patio.

The front of the property boasts a multi-vehicle driveway, EV charging point, and access into the garage.

#### **Ground Floor**

Approx. 75.3 sq. metres (810.8 sq. feet)

For illustritive purposes only. Not to scale. All sizes are approximate. Plan produced using PlanUp.