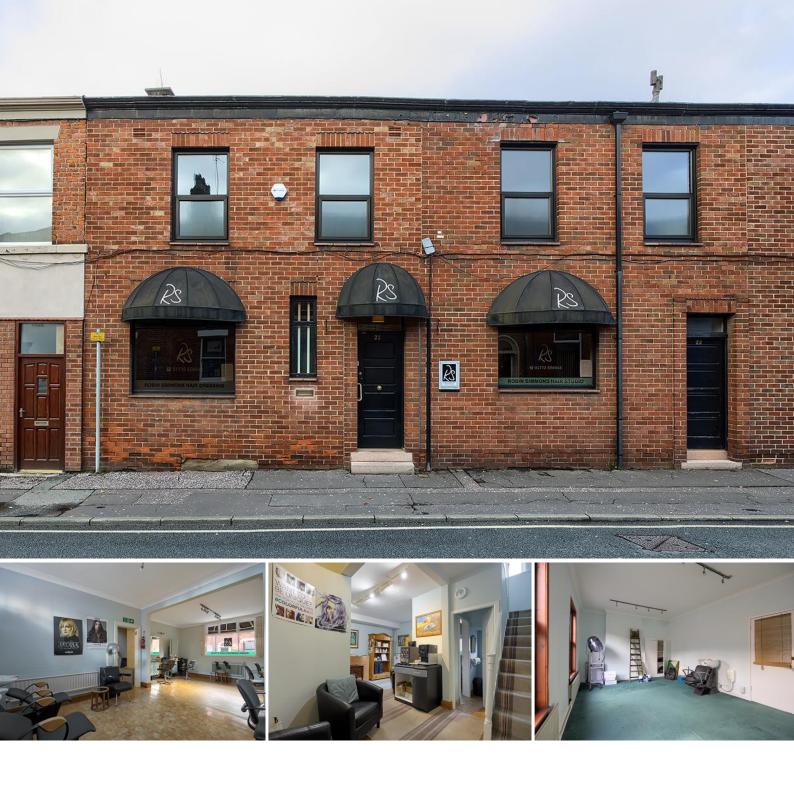

# 21-22 Cross Street, Preston £299,950 Offers in the Region of

A great opportunity to purchase this large square footage commercial property in the centre of a busy street in Preston boasting multi-vehicle parking to the rear, currently utilised as a hair salon, with potential to be converted to an alternate business, or reverted to a large residential property.

#### **BRIEF OVERVIEW**

A great opportunity to purchase this large square footage commercial property in the centre of a busy street in Preston boasting multi-vehicle parking to the rear, currently utilised as a hair salon, with potential to be converted to an alternate business, or reverted to a large residential property.

## **FLOORS**

The ground floor currently boasts a large open plan multi-space salon, second reception, waiting area, wc, cloakroom, storeroom, and access to the second floor.

The second floor boasts two large reception rooms, a kitchen, and spacious staff room with heaps of potential.

#### **EXTERNAL**

The property is located on a busy street in the city centre of Preston. And provides parking for five vehicles to the rear.