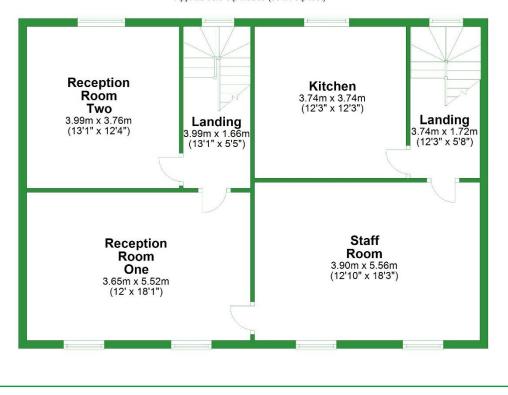

## **FLOORS**

The ground floor currently boasts a large open plan multi-space salon, second reception, waiting area, wc, cloakroom, storeroom, and access to the second floor.

The second floor boasts two large reception rooms, a kitchen, and spacious staff room with heaps of potential.

First Floor Approx. 86.5 sq. metres (931.4 sq. feet)

IMPORTANT: we would like to inform prospective purchasers that these sales particulars have been prepared as a general guide only. A detailed survey has not been carried out, nor the services, appliances and fittings tested. Room sizes should not be relied upon for furnishing purposes and are approximate. If floor plans are included, they are for guidance only and illustration purposes only and may not be to scale. If there are any important matters likely to affect your decision to buy, please contact us before viewing the property.