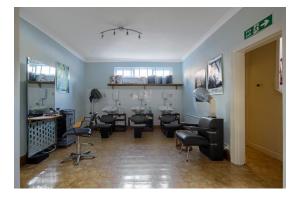

# 21-22 Cross Street, Preston £299,950 Offers in the Region of

A great opportunity to purchase this large square footage commercial property in the centre of a busy street in Preston boasting multi-vehicle parking to the rear, currently utilised as a hair salon, with potential to be converted to an alternate business, or reverted to a large residential property.

#### **BRIEF OVERVIEW**

A great opportunity to purchase this large square footage commercial property in the centre of a busy street in Preston boasting multi-vehicle parking to the rear, currently utilised as a hair salon, with potential to be converted to an alternate business, or reverted to a large residential property.

## **FLOORS**

The ground floor currently boasts a large open plan multi-space salon, second reception, waiting area, wc, cloakroom, storeroom, and access to the second floor.

The second floor boasts two large reception rooms, a kitchen, and spacious staff room with heaps of potential.