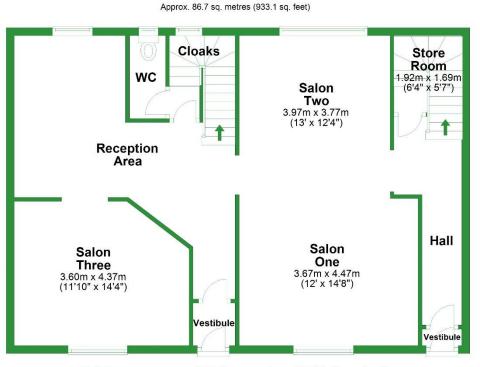

## **FLOORS**

The ground floor currently boasts a large open plan multi-space salon, second reception, waiting area, wc, cloakroom, storeroom, and access to the second floor.

The second floor boasts two large reception rooms, a kitchen, and spacious staff room with heaps of potential.

## ADDITIONAL INFORMATION

Business Rates - tbc

**Ground Floor** 

Total area: approx. 173.2 sq. metres (1864.6 sq. feet) For illustritive purposes only. Not to scale. All sizes are approximate. Plan produced using PlanUp.