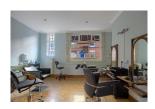

# 21-22 Cross Street, Preston £299,950 Offers in the Region of

A great opportunity to purchase this large square footage commercial property in the centre of a busy street in Preston boasting multi-vehicle parking to the rear, currently utilised as a hair salon, with potential to be converted to an alternate business, or reverted to a large residential property.

#### **BRIEF OVERVIEW**

A great opportunity to purchase this large square footage commercial property in the centre of a busy street in Preston boasting multi-vehicle parking to the rear, currently utilised as a hair salon, with potential to be converted to an alternate business, or reverted to a large residential property.

## **FLOORS**

The ground floor currently boasts a large open plan multi-space salon, second reception, waiting area, wc, cloakroom, storeroom, and access to the second floor.

The second floor boasts two large reception rooms, a kitchen, and spacious staff room with heaps of potential.