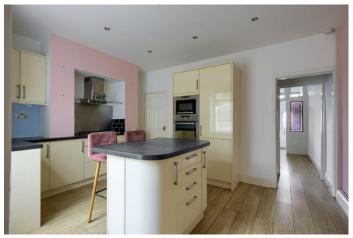

#### **KITCHEN DINER**

A fully fitted kitchen with cream cabinets and contrasting worktops featuring a range of wall and base units and a central island.