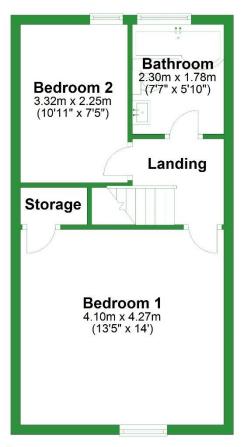

#### **Ground Floor**

Approx. 40.0 sq. metres (431.0 sq. feet)

#### First Floor

Approx. 35.9 sq. metres (386.1 sq. feet)

Total area: approx. 75.9 sq. metres (817.0 sq. feet)

For illustritive purposes only. Not to scale. All sizes are approximate. Plan produced using PlanUp.