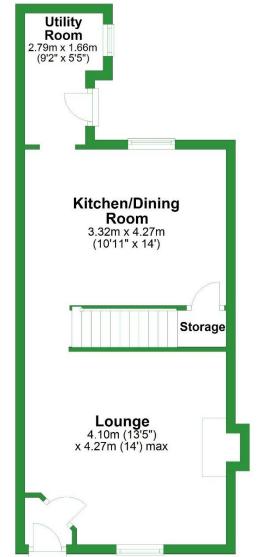

#### **Ground Floor**

Approx. 40.0 sq. metres (431.0 sq. feet)

#### First Floor

Approx. 35.9 sq. metres (386.1 sq. feet)

Total area: approx. 75.9 sq. metres (817.0 sq. feet)

For illustritive purposes only. Not to scale. All sizes are approximate. Plan produced using PlanUp.