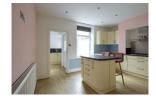

#### **KITCHEN DINER**

A fully fitted kitchen with cream cabinets and contrasting worktops featuring a range of wall and base units and a central island.