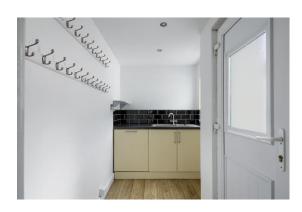

#### **KITCHEN DINER**

A fully fitted kitchen with cream cabinets and contrasting worktops featuring a range of wall and base units and a central island.

#### **UTILITY**

A generously sized utility area with all the required plumbing which provides access to the rear yard via a UPVC door.