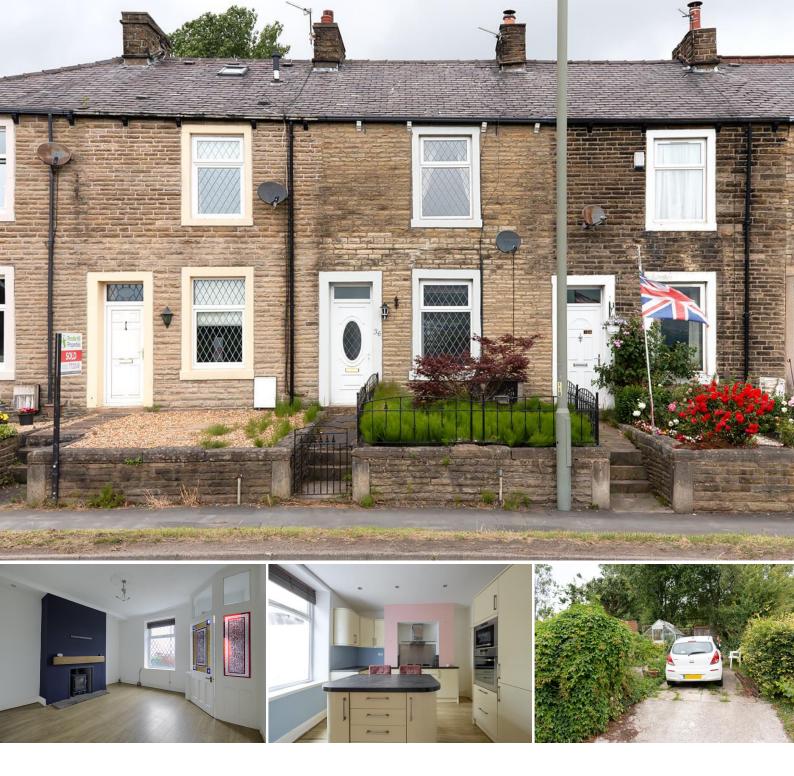

## 36 Buckshaw Terrace

Whalley Road, Simonstone

Offers in the Region of: £155,000

# £155,000 Offers in the Region of

A well-presented two-bedroom terraced property in the highly sought-after village of Read, conveniently located close to the M65 network and popular local schools.

Briefly comprising, large reception room, dining kitchen, utility room, 2 double bedrooms and a family bathroom.

#### **ENTRANCE**

UPVC entrance front door opening into the entrance vestibule, with glazed door providing access into the main reception room.

#### **RECEPTION ROOM ONE**

A good-sized reception room with UPVC double glazed window overlooking the front of the property, with wood effect flooring, ceiling light point, and a central feature fireplace.

#### **KITCHEN DINER**

A fully fitted kitchen with cream cabinets and contrasting worktops featuring a range of wall and base units and a central island.

#### **UTILITY**

A generously sized utility area with all the required plumbing which provides access to the rear yard via a UPVC door.

#### **BEDROOM ONE**

A spacious double bedroom overlooking the front of the property with UPVC double glazed window, wood effect flooring, ceiling light point and radiator.

#### **BEDROOM TWO**

A second good sized bedroom to the rear that features carpeted flooring and double-glazed uPVC window.

#### **BATHROOM**

A modern three-piece bathroom featuring a fitted bath with overhead shower attachment, a low level WC and a vanity unit housing the hand wash basin.

#### **EXTERNAL**

The front of the property the is an elevated forecourt garden.

To the rear of the property there is an enclosed paved rear yard and a private parking space.