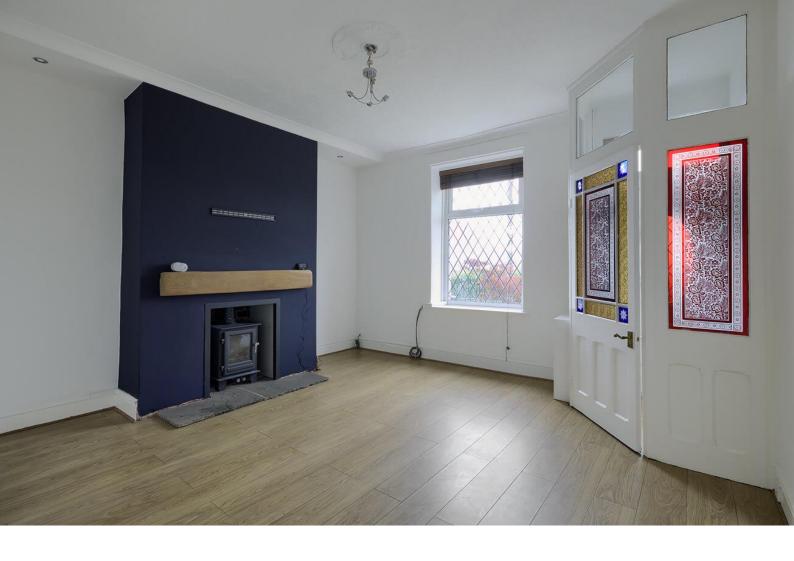

#### **RECEPTION ROOM ONE**

A good-sized reception room with UPVC double glazed window overlooking the front of the property, with wood effect flooring, ceiling light point, and a central feature fireplace.