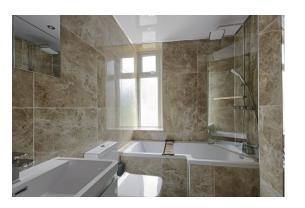

#### **BATHROOM**

A modern three-piece bathroom featuring a fitted bath with overhead shower attachment, a low level WC and a vanity unit housing the hand wash basin.