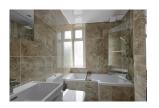

#### **BATHROOM**

A modern three-piece bathroom featuring a fitted bath with overhead shower attachment, a low level WC and a vanity unit housing the hand wash basin.