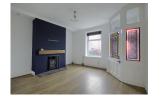

#### **RECEPTION ROOM ONE**

A good-sized reception room with UPVC double glazed window overlooking the front of the property, with wood effect flooring, ceiling light point, and a central feature fireplace.