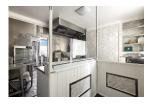

#### **MAIN SHOP FRONT**

A recently fully refurnished and functional chip shop with multiple brand-new cooking appliances and dual fridge/freezers. The storefront briefly comprises, vinyl flooring, steel worktops and countertop, ceiling light point, storage, and a double-glazed window overlooking the front of the property.