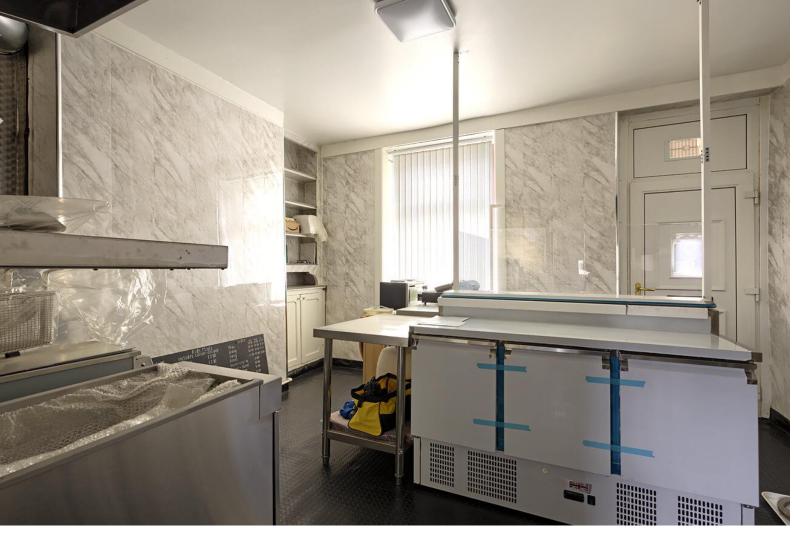

#### **MAIN SHOP FRONT**

A recently fully refurnished and functional chip shop with multiple brand-new cooking appliances and dual fridge/freezers. The storefront briefly comprises, vinyl flooring, steel worktops and countertop, ceiling light point, storage, and a double-glazed window overlooking the front of the property.

# KITCHEN/BACKROOM

The rear kitchen with a double-glazed window overlooking the rear yard, briefly comprises, a range of base and wall mounted storage units, 4 ring electric hob, stainless steel sink with mixer tap, ceiling light point, under stair storage, space for a washing machine/dryer, and access to the rear via a Upvc door.