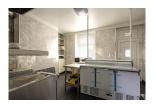

#### **MAIN SHOP FRONT**

A recently fully refurnished and functional chip shop with multiple brand-new cooking appliances and dual fridge/freezers. The storefront briefly comprises, vinyl flooring, steel worktops and countertop, ceiling light point, storage, and a double-glazed window overlooking the front of the property.

# KITCHEN/BACKROOM

The rear kitchen with a double-glazed window overlooking the rear yard, briefly comprises, a range of base and wall mounted storage units, 4 ring electric hob, stainless steel sink with mixer tap, ceiling light point, under stair storage, space for a washing machine/dryer, and access to the rear via a Upvc door.