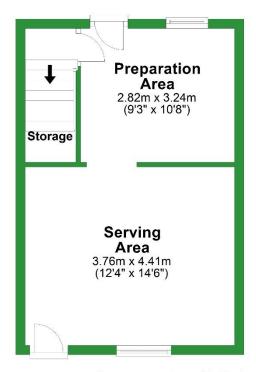

#### **Ground Floor**

Approx. 29.5 sq. metres (317.1 sq. feet)

Total area: approx. 59.7 sq. metres (642.1 sq. feet)

For illustritive purposes only. Not to scale. All sizes are approximate.

#### **MAIN SHOP FRONT**

A recently fully refurnished and functional chip shop with multiple brand-new cooking appliances and dual fridge/freezers. The storefront briefly comprises, vinyl flooring, steel worktops and countertop, ceiling light point, storage, and a double-glazed window overlooking the front of the property.

# KITCHEN/BACKROOM

The rear kitchen with a double-glazed window overlooking the rear yard, briefly comprises, a range of base and wall mounted storage units, 4 ring electric hob, stainless steel sink with mixer tap, ceiling light point, under stair storage, space for a washing machine/dryer, and access to the rear via a Upvc door.