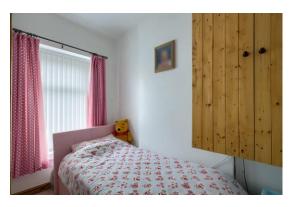

# **BEDROOM TWO WITH SHOWER ROOM**

Another bedroom with UPVC double glazed window overlooking the rear garden, briefly comprising, carpeted flooring, radiator, and ceiling light point. The shower room briefly comprises laminate flooring, walkin shower, low level wc, a pedestal sink with mixer taps, and ceiling light point.