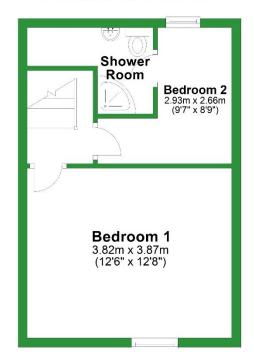

# First Floor

Approx. 30.2 sq. metres (325.0 sq. feet)

IMPORTANT: we would like to inform prospective purchasers that these sales prospective purinasers that these sales as a general guide only. A detailed survey has not been carried out, nor the services, appliances and fittings tested. Room sizes should not be relied upon for furnishing purposes and are approximate. If floor plans are included, they are for guidance only and illustration purposes only and may not be to scale. If there are any important matters likely to affect your decision to buy, please contact us before viewing the property.

#### **BEDROOM ONE**

Located on the first floor, a well-presented double bedroom with UPVC double glazed window with overlooking the front of the property, briefly comprising, carpeted flooring, radiator, and ceiling light point.

# **BEDROOM TWO WITH SHOWER ROOM**

Another bedroom with UPVC double glazed window overlooking the rear garden, briefly comprising, carpeted flooring, radiator, and ceiling light point. The shower room briefly comprises laminate flooring, walkin shower, low level wc, a pedestal sink with mixer taps, and ceiling light point.