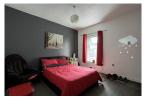

#### **BEDROOM ONE**

Located on the first floor, a well-presented double bedroom with UPVC double glazed window with overlooking the front of the property, briefly comprising, carpeted flooring, radiator, and ceiling light point.

# **BEDROOM TWO WITH SHOWER ROOM**

Another bedroom with UPVC double glazed window overlooking the rear garden, briefly comprising, carpeted flooring, radiator, and ceiling light point. The shower room briefly comprises laminate flooring, walkin shower, low level wc, a pedestal sink with mixer taps, and ceiling light point.