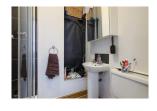

# **BEDROOM TWO WITH SHOWER ROOM**

Another bedroom with UPVC double glazed window overlooking the rear garden, briefly comprising, carpeted flooring, radiator, and ceiling light point. The shower room briefly comprises laminate flooring, walkin shower, low level wc, a pedestal sink with mixer taps, and ceiling light point.