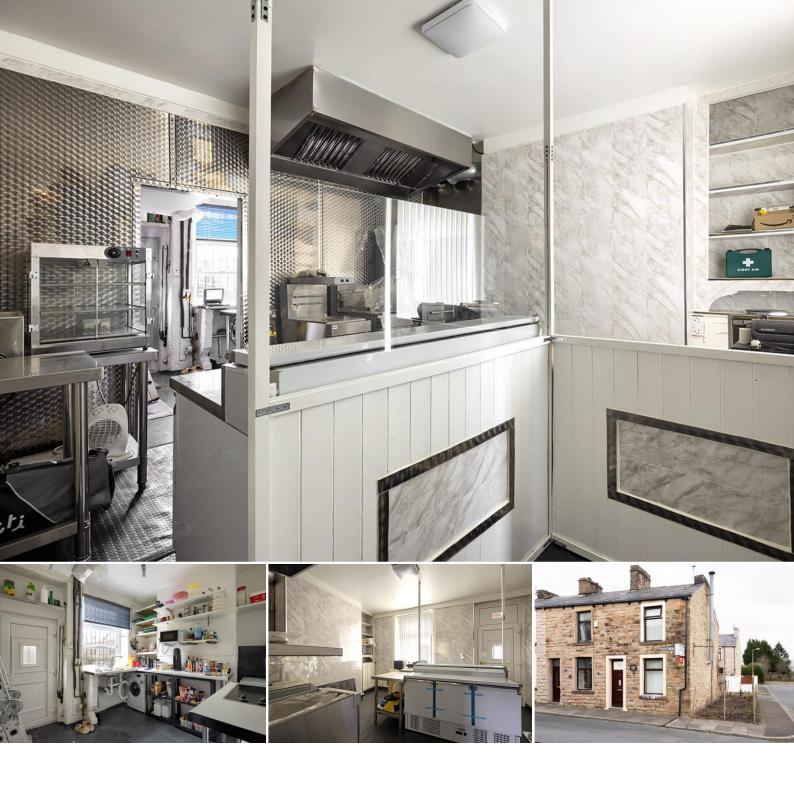

#### **MAIN SHOP FRONT**

A recently fully refurnished and functional chip shop with multiple brand-new cooking appliances and dual fridge/freezers. The storefront briefly comprises, vinyl flooring, steel worktops and countertop, ceiling light point, storage, and a double-glazed window overlooking the front of the property.

# KITCHEN/BACKROOM

The rear kitchen with a double-glazed window overlooking the rear yard, briefly comprises, a range of base and wall mounted storage units, 4 ring electric hob, stainless steel sink with mixer tap, ceiling light point, under stair storage, space for a washing machine/dryer, and access to the rear via a Upvc door.