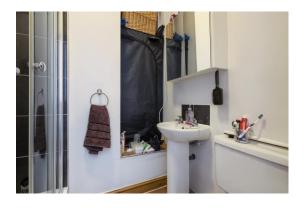

# **BEDROOM TWO WITH SHOWER ROOM**

Another bedroom with UPVC double glazed window overlooking the rear garden, briefly comprising, carpeted flooring, radiator, and ceiling light point. The shower room briefly comprises laminate flooring, walkin shower, low level wc, a pedestal sink with mixer taps, and ceiling light point.