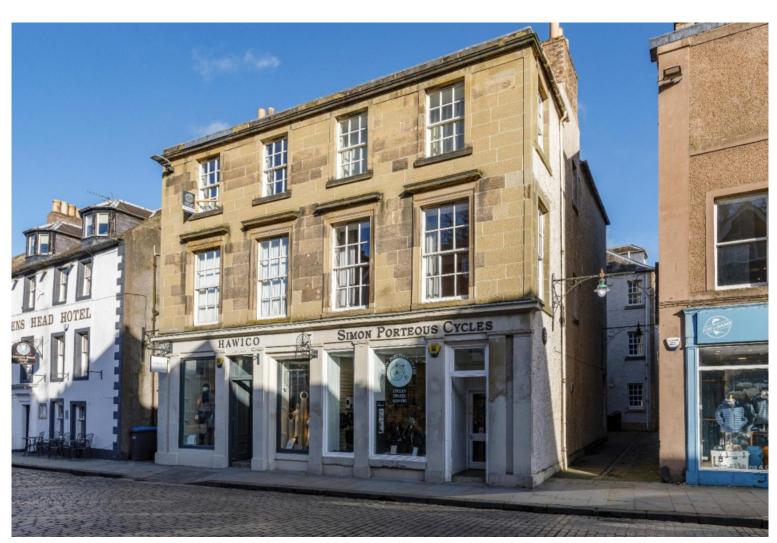

## 5 Spread Eagle House, Bridge Street, Kelso

Guide Price £130,000

5 Spread Eagle House is a desirable first floor apartment, forming part of a very well-maintained and sought after residential block in the heart of the Abbey town of Kelso. The apartment enjoys a quiet yet extremely convenient location and would be an ideal first time buy, holiday home or potential rental investment: Communal entrance with secure entry system, hall, lounge, kitchen, bedroom, bathroom, shared bin store. Early viewing of this property is essential to avoid disappointment.

#### Location

Kelso is one of the most attractive towns in the Scottish Borders, situated at the confluence of the Rivers Tweed and Teviot with its focal point being the Flemish-style Town Square. There are excellent facilities in Kelso including National Hunt Racing, Curling, Golf, Swimming, Rugby, Tennis, Cricket, Bowls and Fishing. Kelso lies approximately 43 miles south of Edinburgh, 25 miles west of Berwick-Upon-Tweed and 70 miles north of Newcastle-Upon-Tyne. The new Waverley rail link from Edinburgh to Tweedbank can be reached in around 30 minutes from Kelso.