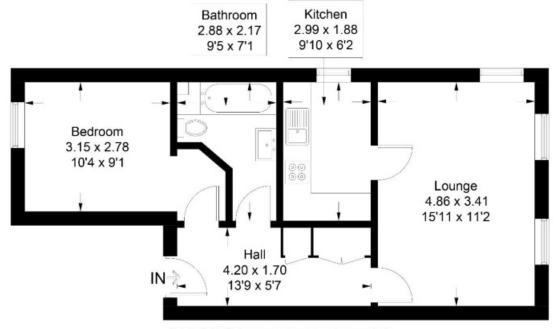

#### 5 Spread Eagle House, Bridge Street, Kelso

Approximate Gross Internal Area 47.0 sq m / 506 sq ft

Illustration for identification purposes only, measurements are approximate, not to scale. floorplansUsketch.com © (ID1049463)