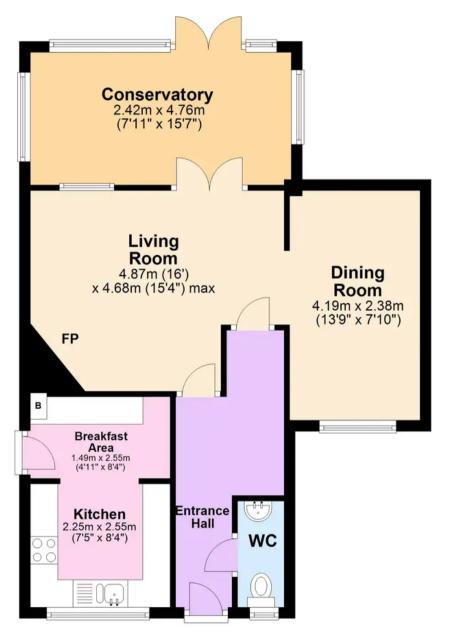

Council Tax band: C

Tenure: Freehold

EPC Energy Efficiency Rating: E

- Three bedroom detached home within a desirable cul-de-sac of Kingsteignton
- Fitted kitchen and breakfast bar
- Living room with fitted log burner
- Separate dining area
- Family bathroom & downstairs WC
- Good size conservatory
- Driveway parking
- Small courtyard garden with side access
- Easy access to A380 offering great connections to Exeter & beyond
- Walking distance to local shops, amenities and schools

Total area: approx. 93.3 sq. metres (1004.2 sq. feet)

Approx Plan produced using PlanUp.