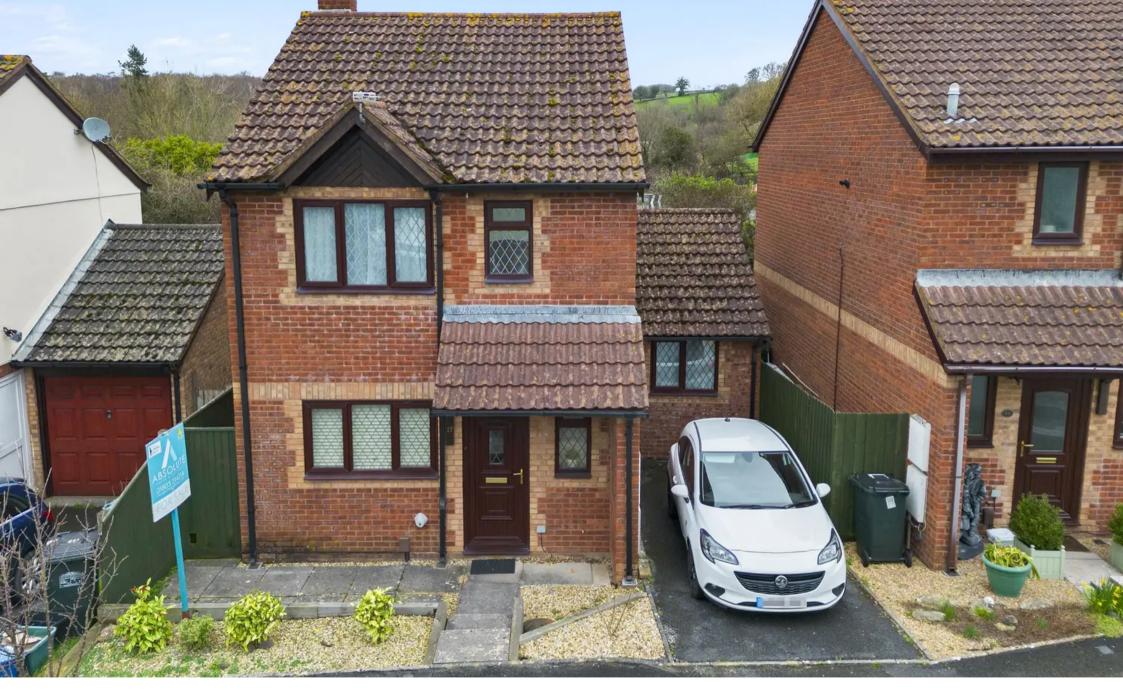

#### Kingsteignton, Newton Abbot

Charming 3-bed house in sought-after cul-desac. Convenient for shops, schools. Wellpresented kitchen, cosy living room with log burner. Low-maintenance garden with shed. Driveway parking. Nearby parks, easy access to A380. Short drive to coast, Dartmoor. Exceptional family home.

Council Tax band: C

Tenure: Freehold

EPC Energy Efficiency Rating: E

- Three bedroom detached home within a desirable cul-de-sac of Kingsteignton
- Fitted kitchen and breakfast bar
- Living room with fitted log burner
- Separate dining area
- Family bathroom & downstairs WC
- Good size conservatory
- Driveway parking
- Small courtyard garden with side access
- Easy access to A380 offering great connections to Exeter & beyond
- Walking distance to local shops, amenities and schools