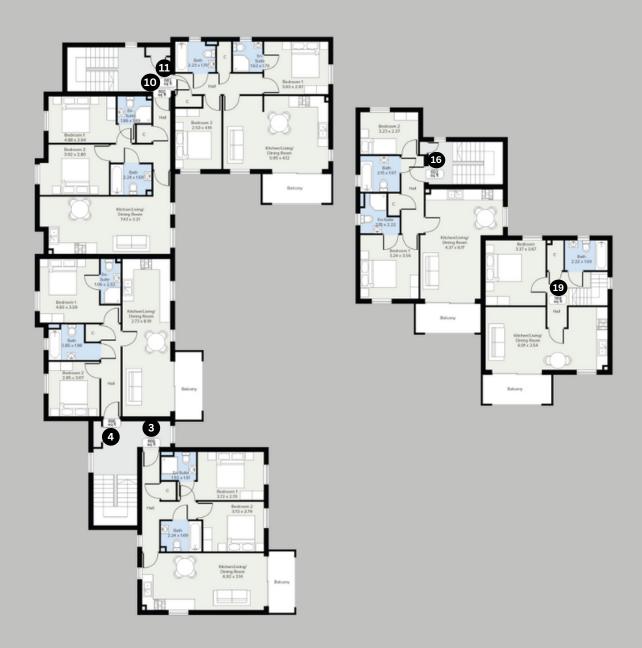

eally located just a few minutes walk from Bushey station. These spacious apartments have contemporary finishes throughout and many come with outside space. Originally an Old Dairy, these apartments have been thoughtfully designed to enjoy modern living with open plan rooms, stylish fully fitted kitchens, high quality specification and private outside space for that much needed time to relax outside in the comfort of your own home. Hidden away through a private entrance, this development of just 19 apartments is a hidden gem in the heart of Bushey.





Leasehold- lease length 250 years.

Service charge circa £1450 per annum for the 1 bedroom apartments.

Service charge circa £1800 per annum for the two bedroom apartments.

10 year Buildzone warranty.



## Ground floor



## First floor



## Second floor



# Third floor





### **Area Information**

This new development is ideally located just a few minutes walk from Bushey station and within easy access of Watford town centre. Fast London Northwestern trains from Bushey station take passengers to London Euston in under 20 minutes, making these apartments perfect for commuters. The overground line also runs through and provides easy access to many parts of the city.

Watford Town Centre has a variety of entertainment and retail options, including the Atria shopping centre, large Cineworld Imax cinema and a vibrant restaurant hub. There are also various sports facilities including golf, football, tennis and cricket and many leisure & health clubs close by. Notably, Watford is home to one of England's most luxurious golf