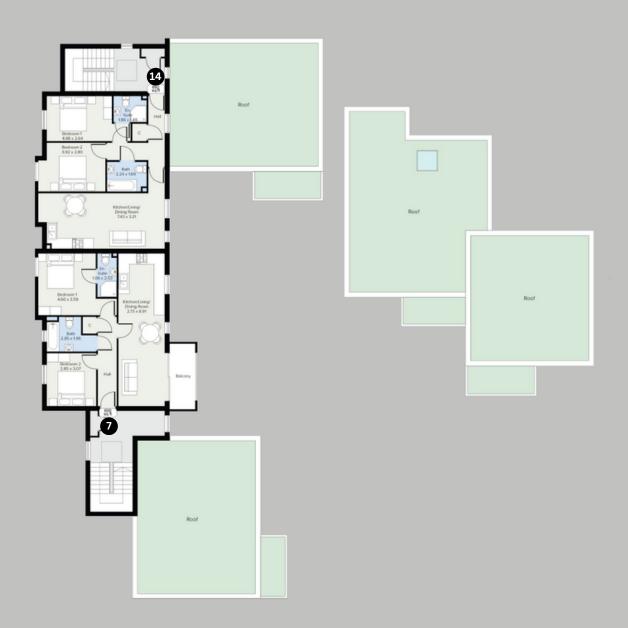

k from Bushey station. These spacious apartments have contemporary finishes throughout and many come with outside space. Originally an Old Dairy, these apartments have been thoughtfully designed to enjoy modern living with open plan rooms, stylish fully fitted kitchens, high quality specification and private outside space for that much needed time to relax outside in the comfort of your own home. Hidden away through a private entrance, this development of just 19 apartments is a hidden gem in the heart of Bushey.





Leasehold- lease length 250 years.

Service charge circa £1450 per annum for the 1 bedroom apartments.

Service charge circa £1800 per annum for the two bedroom apartments.

10 year Buildzone warranty.



## Ground floor



## First floor



## Second floor



# Third floor





### **Area Information**

This new development is ideally located just a few minutes walk from Bushey station and within easy access of Watford town centre. Fast London Northwestern trains from Bushey station take passengers to London Euston in under 20 minutes, making these apartments perfect for commuters. The overground line also runs through and provides easy access to many parts of the city.

Watford Town Centre has a variety of entertainment and retail options, including the Atria shopping centre, large Cineworld Imax cinema and a vibrant restaurant hub. There are also various sports facilities including golf, football, tennis and cricket and many leisure & health clubs close by. Notably, Watford is home to one of England's most luxurious golf courses, The Grove.





2 minute wa