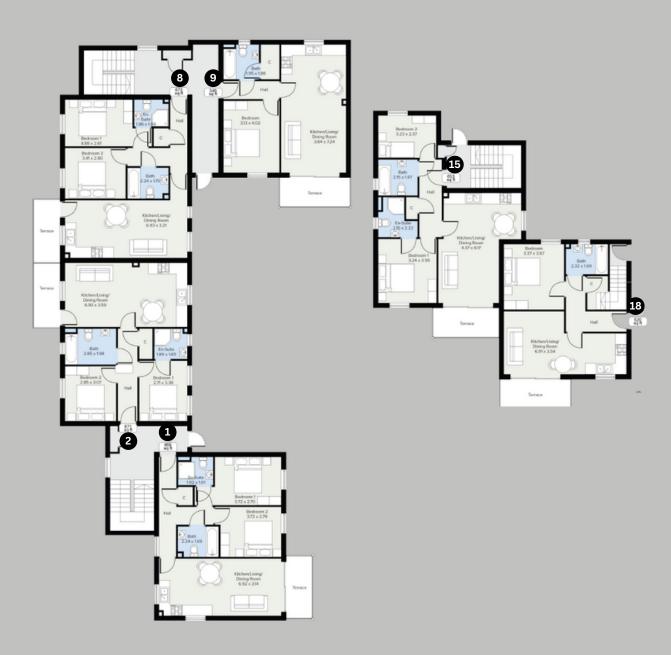

room apartments ideally located just a few minutes walk from Bushey station. These spacious apartments have contemporary finishes throughout and many come with outside space. Originally an Old Dairy, these apartments have been thoughtfully designed to enjoy modern living with open plan rooms, stylish fully fitted kitchens, high quality specification and private outside space for that much needed time to relax outside in the comfort of your own home. Hidden away through a private entrance, this development of just 19 apartments is a hidden gem in the heart of Bushey.





Leasehold- lease length 250 years.

Service charge circa £1450 per annum for the 1 bedroom apartments.

Service charge circa £1800 per annum for the two bedroom apartments.

10 year Buildzone warranty.



## Ground floor



## First floor



## Second floor



# Third floor





### **Area Information**

This new development is ideally located just a few minutes walk from Bushey station and within easy access of Watford town centre. Fast London Northwestern trains from Bushey station take passengers to London Euston in under 20 minutes, making these apartments perfect for commuters. The overground line also runs through and provides easy access to many parts of the city.

Watford Town Centre has a variety of entertainment and retail options, including the Atria shopping centre, large Cineworld Imax cinema and a vibrant restaurant hub. There are also various sports facilities including golf, football, tennis and cricket and many leisure & health clubs close by. Notably, Watford is home to one of England's mo