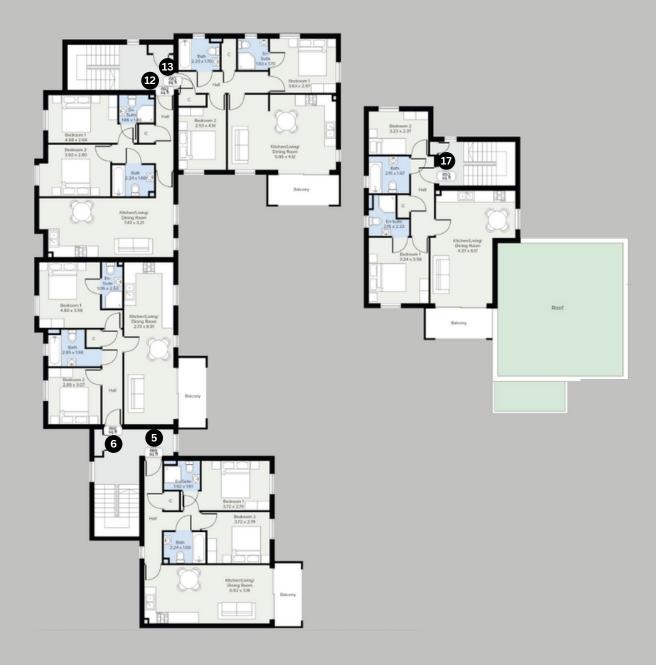

a few minutes walk from Bushey station. These spacious apartments have contemporary finishes throughout and many come with outside space. Originally an Old Dairy, these apartments have been thoughtfully designed to enjoy modern living with open plan rooms, stylish fully fitted kitchens, high quality specification and private outside space for that much needed time to relax outside in the comfort of your own home. Hidden away through a private entrance, this development of just 19 apartments is a hidden gem in the heart of Bushey.





Leasehold- lease length 250 years.

Service charge circa £1450 per annum for the 1 bedroom apartments.

Service charge circa £1800 per annum for the two bedroom apartments.

10 year Buildzone warranty.



## Ground floor



## First floor



## Second floor



# Third floor





### **Area Information**

This new development is ideally located just a few minutes walk from Bushey station and within easy access of Watford town centre. Fast London Northwestern trains from Bushey station take passengers to London Euston in under 20 minutes, making these apartments perfect for commuters. The overground line also runs through and provides easy access to many parts of the city.

Watford Town Centre has a variety of entertainment and retail options, including the Atria shopping centre, large Cineworld Imax cinema and a vibrant restaurant hub. There are also various sports facilities including golf, football, tennis and cricket and many leisure & health clubs close by. Notably, Watford is home to one of England's most luxurious golf courses, The Grove.