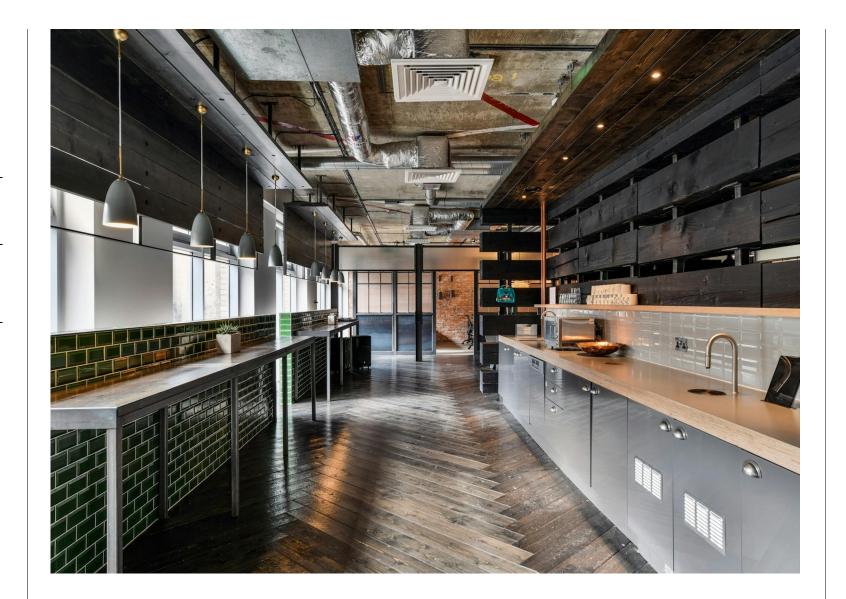

### Description

The 2nd floor at 1 St. John's Lane is now available on a sublease until July 2028. The floor is being offered in a partially fitted condition, with desking, multiple meeting rooms, breakout spaces and demised WC's. The space boasts excellent natural light from windows spanning across the perimeter of the entire floor, as well as having accessible flooring, air conditioning and LED lighting in situ. Additionally, the fantastically located building offers a commissionaire, communal outside space and bike storage.