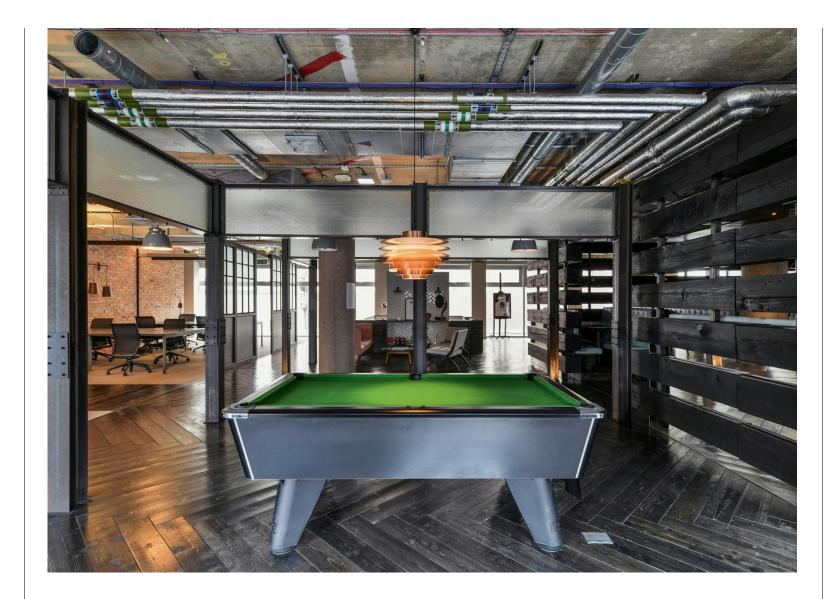

### Description

The 2nd floor at 1 St. John's Lane is now available on a sublease until July 2028. The floor is being offered in a partially fitted condition, with desking, multiple meeting rooms, breakout spaces and demised WC's. The space boasts excellent natural light from windows spanning across the perimeter of the entire floor, as well as having accessible flooring, air conditioning and LED lighting in situ. Additionally, the fantastically located building offers a commissionaire, communal outside space and bike storage.