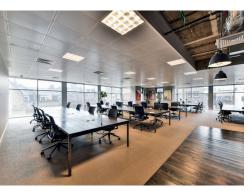

### Amenities

- Partially Fitted office space
- Located moment's from Farringdon
- Available on a sublease until July 2028
- Reception undergoing refurbishment
- Commissionaire
- Communal courtyard
- Communal bike storage
- Triple aspect windows creating excellent natural light
- Air conditioning
- Accessible raised flooring
- LED lighting
- Demised WC's

### Description

The 2nd floor at 1 St. John's Lane is now available on a sublease until July 2028. The floor is being offered in a partially fitted condition, with desking, multiple meeting rooms, breakout spaces and demised WC's. The space boasts excellent natural light from windows spanning across the perimeter of the entire floor, as well as having accessible flooring, air conditioning and LED lighting in situ. Additionally, the fantastically located building offers a commissionaire, communal outside space and bike storage.