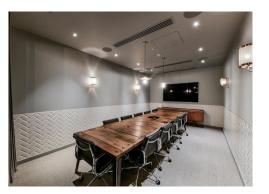

### Amenities

- Partially Fitted office space
- Located moment's from Farringdon
- Available on a sublease until July 2028
- Reception undergoing refurbishment
- Commissionaire
- Communal courtyard
- Communal bike storage
- Triple aspect windows creating excellent natural light
- Air conditioning
- Accessible raised flooring
- LED lighting
- Demised WC's

### Description

The 2nd floor at 1 St. John's Lane is now available on a sublease until July 2028. The floor is being offered in a partially fitted condition, with desking, multiple meeting rooms, breakout spaces and demised WC's. The space boasts excellent natural light from windows spanning across the perimeter of the entire floor, as well as having accessible flooring, air conditioning and LED lighting in situ. Additionally, the fantastically located building offers a commissionaire, communal outside space and bike storage.