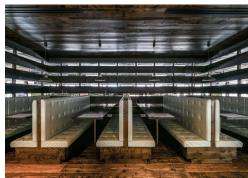

### Amenities

- Partially Fitted office space
- Located moment's from Farringdon
- Available on a sublease until July 2028
- Reception undergoing refurbishment
- Commissionaire
- Communal courtyard
- Communal bike storage
- Triple aspect windows creating excellent natural light
- Air conditioning
- Accessible raised flooring
- LED lighting
- Demised WC's

### Description

The 2nd floor at 1 St. John's Lane is now available on a sublease until July 2028. The floor is being offered in a partially fitted condition, with desking, multiple meeting rooms, breakout spaces and demised WC's. The space boasts excellent natural light from windows spanning across the perimeter of the entire floor, as well as having accessible flooring, air conditioning and LED lighting in situ. Additionally, the fantastically located building offers a commissionaire, communal outside space and bike storage.