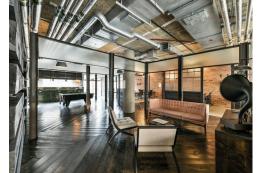

### Amenities

- Partially Fitted office space
- Located moment's from Farringdon
- Available on a sublease until July 2028
- Reception undergoing refurbishment
- Commissionaire
- Communal courtyard
- Communal bike storage
- Triple aspect windows creating excellent natural light
- Air conditioning
- Accessible raised flooring
- LED lighting
- Demised WC's

### Description

The 2nd floor at 1 St. John's Lane is now available on a sublease until July 2028. The floor is being offered in a partially fitted condition, with desking, multiple meeting rooms, breakout spaces and demised WC's. The space boasts excellent natural light from windows spanning across the perimeter of the entire floor, as well as having accessible flooring, air conditioning and LED lighting in situ. Additionally, the fantastically located building offers a commissionaire, communal outside space and bike storage.