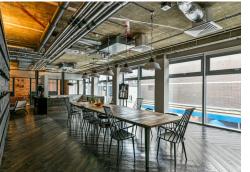

### Description

The 2nd floor at 1 St. John's Lane is now available on a sublease until July 2028. The floor is being offered in a partially fitted condition, with desking, multiple meeting rooms, breakout spaces and demised WC's. The space boasts excellent natural light from windows spanning across the perimeter of the entire floor, as well as having accessible flooring, air conditioning and LED lighting in situ. Additionally, the fantastically located building offers a commissionaire, communal outside space and bike storage.