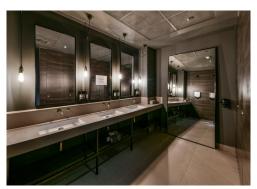

### Amenities

- Partially Fitted office space
- Located moment's from Farringdon
- Available on a sublease until July 2028
- Reception undergoing refurbishment
- Commissionaire
- Communal courtyard
- Communal bike storage
- Triple aspect windows creating excellent natural light
- Air conditioning
- Accessible raised flooring
- LED lighting
- Demised WC's

### Description

The 2nd floor at 1 St. John's Lane is now available on a sublease until July 2028. The floor is being offered in a partially fitted condition, with desking, multiple meeting rooms, breakout spaces and demised WC's. The space boasts excellent natural light from windows spanning across the perimeter of the entire floor, as well as having accessible flooring, air conditioning and LED lighting in situ. Additionally, the fantastically located building offers a commissionaire, communal outside space and bike storage.