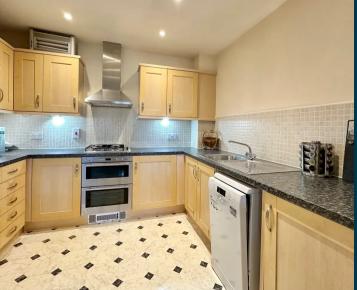

39 Elmers Court, Post Office Lane, Beaconsfield

Ashington Page

Spacious one bedroom, one bathroom and one reception room apartment with private roof terrace, ideally located in Beaconsfield New Town with no onward chain. Situated on the third floor, the apartment benefits from its own private roof terrace area offering views across the town. The New Town high street is a few minutes' walk away, with its choice of shops, bars, restaurants and station with direct links to London Marylebone.