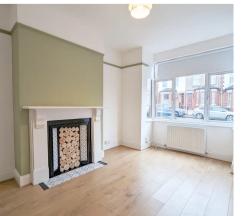

## **Queensland Avenue**

Chapelfields, Coventry

Renovated throughout, this period 3-bed property, with a blend of charming features & modern finishes, has a stunning Minton tile floor, 2 reception rooms & stylish kitchen. Generous bedrooms, renovated to high standard. Enviable location in central Earlsdon. Private rear garden with garage.

Council Tax band: D

Tenure: Freehold

EPC Energy Efficiency Rating: C

- Lovely period home with three first floor bedrooms
- Minton tile flooring leading to two lovely reception rooms
- Newly fitted, modern and stylish kitchen
- First floor WC
- Renovated throughout to a high standard
- Great location just a stone's throw from central Earlsdon
- Fantastic rear garden