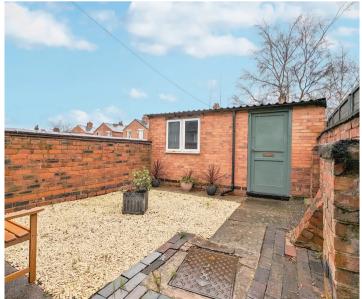

Council Tax band: D

Tenure: Freehold

EPC Energy Efficiency Rating: C

- Lovely period home with three first floor bedrooms
- Minton tile flooring leading to two lovely reception rooms
- Newly fitted, modern and stylish kitchen
- First floor WC
- Renovated throughout to a high standard
- Great location just a stone's throw from central Earlsdon
- Fantastic rear garden