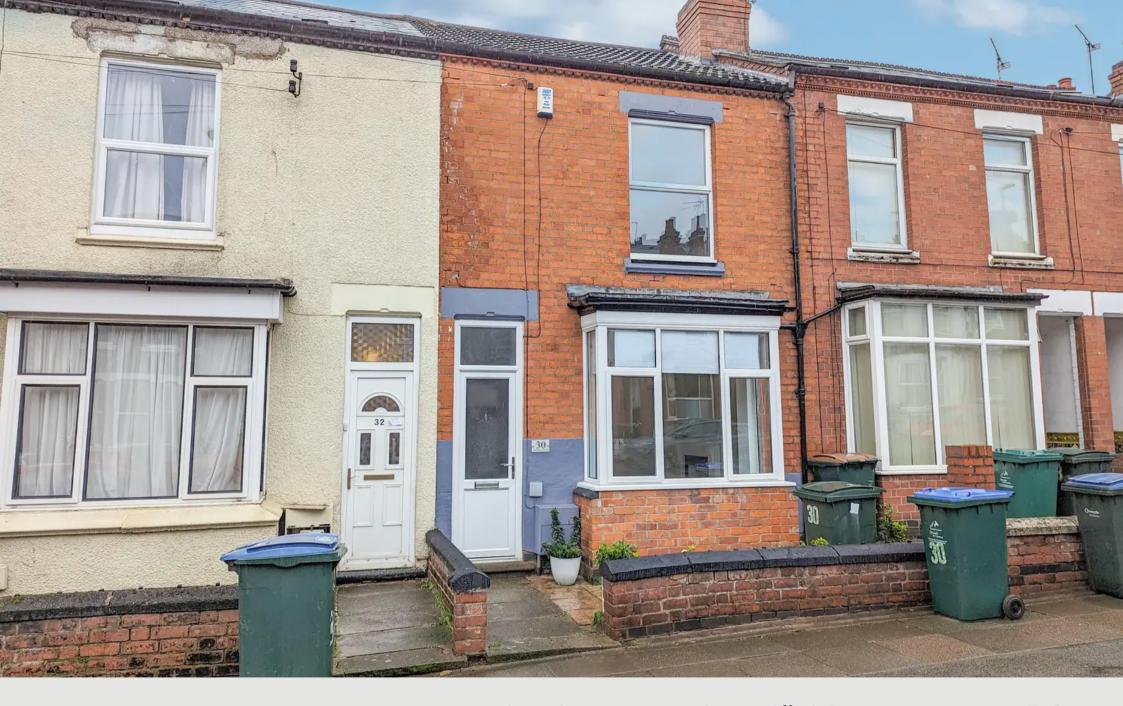

Queensland Avenue, Chapelfields, Coventry CV5 8FG

Guide Price: £240,000

## **Queensland Avenue**

Chapelfields, Coventry

Renovated throughout, this period 3-bed property, with a blend of charming features & modern finishes, has a stunning Minton tile floor, 2 reception rooms & stylish kitchen. Generous bedrooms, renovated to high standard. Enviable location in central Earlsdon. Private rear garden with garage.

Council Tax band: D

Tenure: Freehold

EPC Energy Efficiency Rating: C

- Lovely period home with three first floor bedrooms
- Minton tile flooring leading to two lovely reception rooms
- Newly fitted, modern and stylish kitchen
- First floor WC
- Renovated throughout to a high standard
- Great location just a stone's throw from central Earlsdon
- Fantastic rear garden