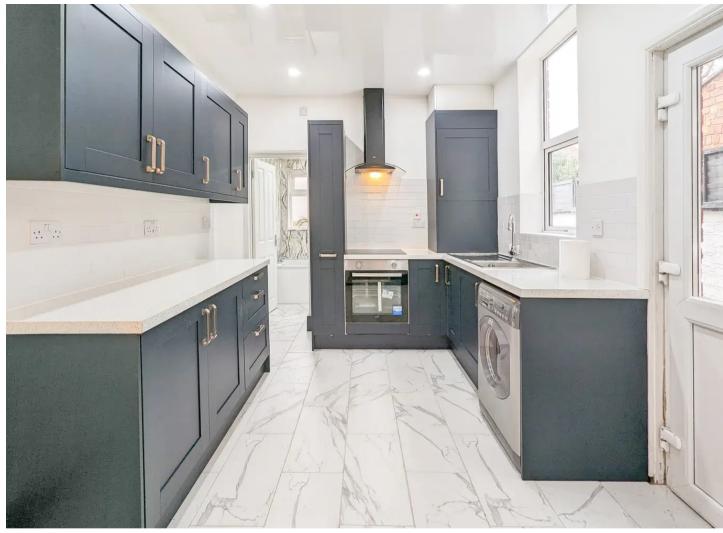

## **Queensland Avenue**

Chapelfields, Coventry

Renovated throughout, this period 3-bed property, with a blend of charming features & modern finishes, has a stunning Minton tile floor, 2 reception rooms & stylish kitchen. Generous bedrooms, renovated to high standard. Enviable location in central Earlsdon. Private rear garden with garage.

Council Tax band: D

Tenure: Freehold

EPC Energy Efficiency Rating: C

- Lovely period home with three first floor bedrooms
- Minton tile flooring leading to two lovely reception rooms
- Newly fitted, modern and stylish kitchen
- First floor WC
- Renovated throughout to a high standard
- Great location just a stone's throw from central Earlsdon
- Fantastic rear garden