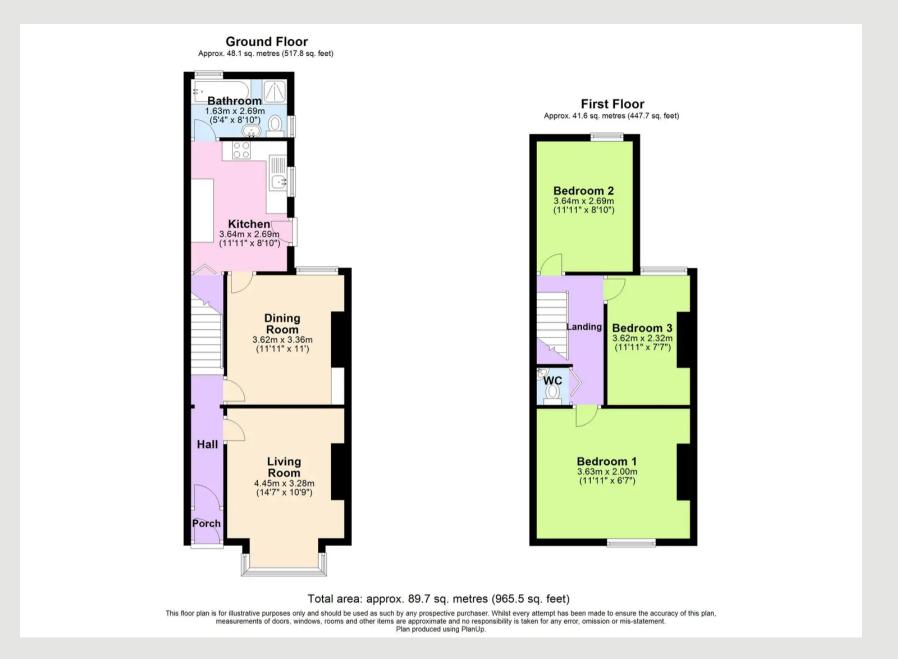

## **Queensland Avenue**

Chapelfields, Coventry

Renovated throughout, this period 3-bed property, with a blend of charming features & modern finishes, has a stunning Minton tile floor, 2 reception rooms & stylish kitchen. Generous bedrooms, renovated to high standard. Enviable location in central Earlsdon. Private rear garden with garage.

Council Tax band: D

Tenure: Freehold

EPC Energy Efficiency Rating: C

- Lovely period home with three first floor bedrooms
- Minton tile flooring leading to two lovely reception rooms
- Newly fitted, modern and stylish kitchen
- First floor WC
- Renovated throughout to a high standard
- Great location just a stone's throw from central Earlsdon
- Fantastic rear garden