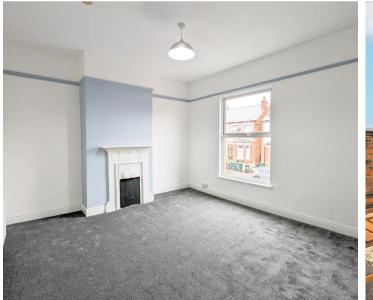

## **Queensland Avenue**

Chapelfields, Coventry

Renovated throughout, this period 3-bed property, with a blend of charming features & modern finishes, has a stunning Minton tile floor, 2 reception rooms & stylish kitchen. Generous bedrooms, renovated to high standard. Enviable location in central Earlsdon. Private rear garden with garage.

Council Tax band: D

Tenure: Freehold

EPC Energy Efficiency Rating: C

- Lovely period home with three first floor bedrooms
- Minton tile flooring leading to two lovely reception rooms
- Newly fitted, modern and stylish kitchen
- First floor WC
- Renovated throughout to a high standard
- Great location just a stone's throw from central Earlsdon
- Fantastic rear garden