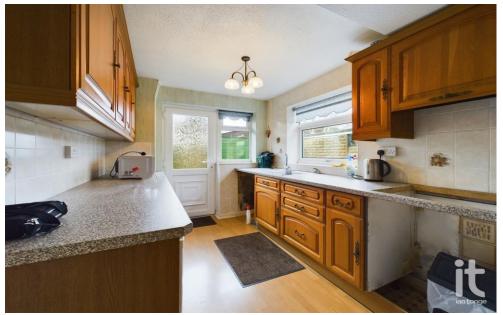

#### **Fitted Kitchen**

The kitchen has been fitted with a range of wood wall and base level units, complimented further by roll top working surfaces that incorporate the stainless steel sink and drainer unit with mixer tap, tiled splash backs and wood effect laminate flooring.. Wooden door to rear with window to side, window to side elevation, power points, ceiling light points, plumbing for washing machine, space for cooker/hob, space for under counter fridge/freezer.