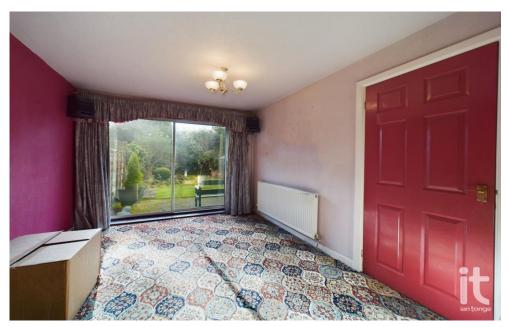

### Lounge

With curved bay window to front elevation, ceiling light point, power points, radiator and chimney breast having feature fireplace. Large square opening, with sliding doors to:-

### **Dining Room**

With sliding patio doors giving views and access to rear garden, ceiling light point, power points, radiator.