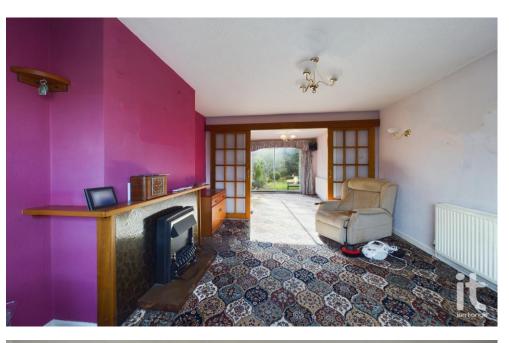

### Lounge

With curved bay window to front elevation, ceiling light point, power points, radiator and chimney breast having feature fireplace. Large square opening, with sliding doors to:-

### **Dining Room**

With sliding patio doors giving views and access to rear garden, ceiling light point, power points, radiator.