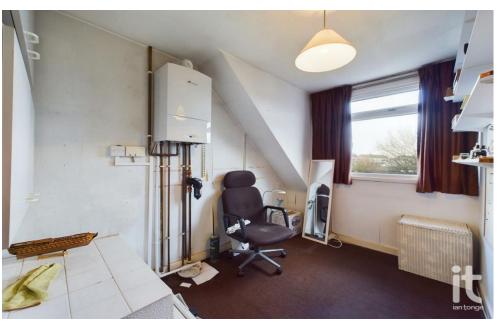

#### Bedroom 3

With uPVC double glazed window to the front elevation, ceiling light point, radiator, power points and wall mounted Worcester boiler.