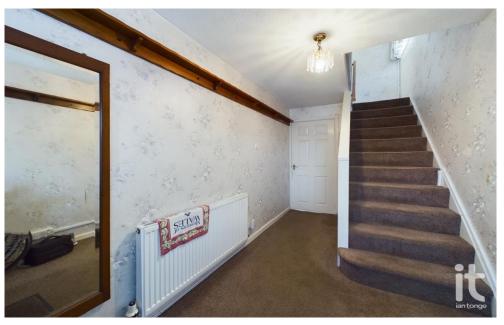

#### Entrance Hall

A welcoming entrance hallway with stairs ascending to first floor, ceiling light point, power points, under stairs storage, radiator and wooden entrance door with window to side.