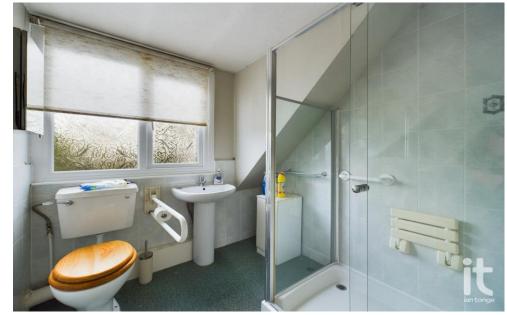

#### Shower Room

With pedestal wash hand basin and mixer taps, WC, walk in shower cubicle having glass shower screens and fitted with a AquaTronic 2 Ultra shower. Part

# towel radiator.

OUTSIDE **Driveway Parking** Extending to the side of the property

LOCAL S

GOOD COMMUTER LINKS

tiled walls, ceiling light point, uPVC double glazed window to rear, chrome

176 London Road, Hazel Grove, Stockport, Cheshire, SK7 4DJ Tel: 0161 483 5873 Email: sales.hazelgrove@iantonge.co.uk