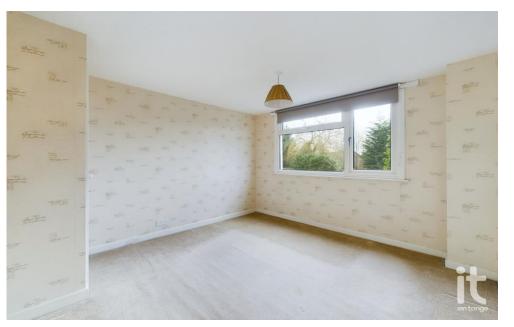

#### Bedroom 2

With uPVC double glazed window to the rear elevation, ceiling light point, power points and radiator. Fitted storage cupboard.

#### Bedroom 3

With uPVC double glazed window to the front elevation, ceiling light point, radiator, power points and wall mounted Worcester boiler.