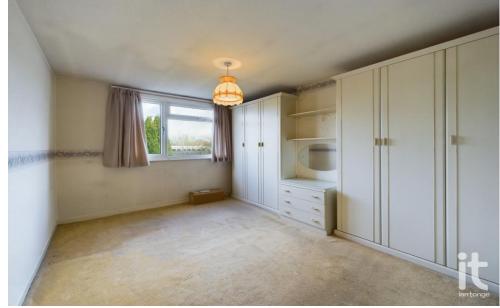

#### Bedroom 1

With uPVC double glazed window to the front elevation, ceiling light point, power points and radiator. Fitted with a range of fitted bedroom furniture comprising wardrobes and drawers.