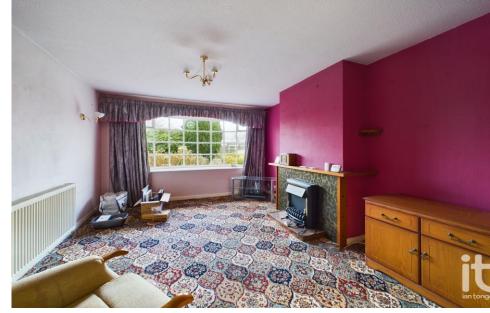

### Lounge

With curved bay window to front elevation, ceiling light point, power points, radiator and chimney breast having feature fireplace. Large square opening, with sliding doors to:-