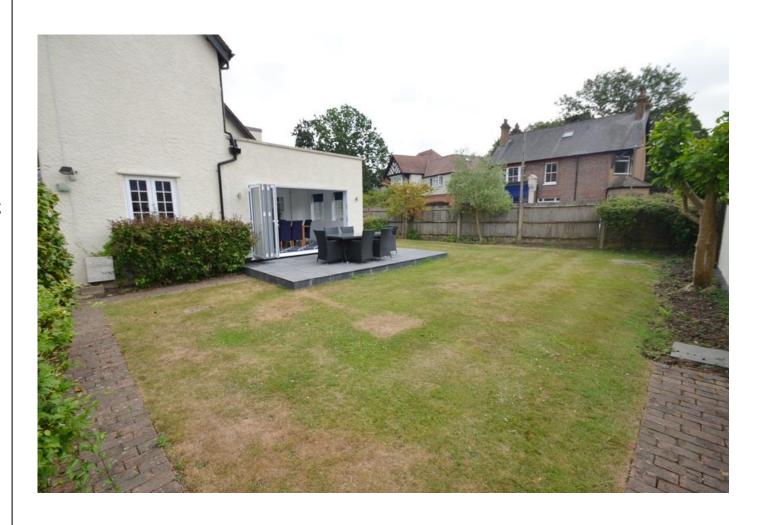

The first floor has Master bedroom suite with double bedroom, adjoining dressing room with fitted wardrobes and newly fitted shower room, 3 further good size bedrooms and spacious family bathroom.

New double glazing, gas central heating. The property is situated on a bold corner plot with attractive gardens to 3 sides, large sun terrace and double length garage.