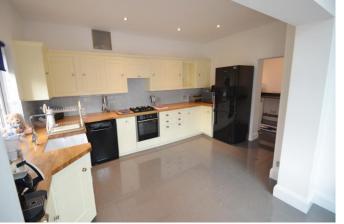

The property comprises: Spacious entrance hall, large downstairs cloakroom, spacious sitting room leading to the newly added Orangery with Bi-fold doors to the gardens, good size fitted kitchen with integrated appliances and adjoining utility room, Dining room/study 2, very spacious lounge with adjoining study.