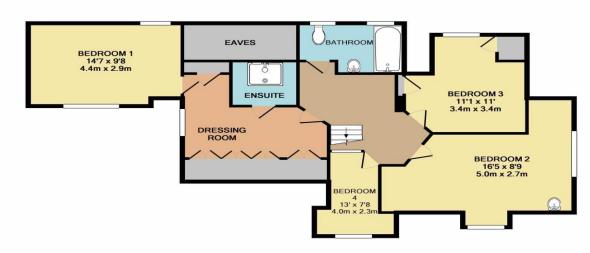

The first floor has Master bedroom suite with double bedroom, adjoining dressing room with fitted wardrobes and newly fitted shower room, 3 further good size bedrooms and spacious family bathroom.

New double glazing, gas central heating. The property is situated on a bold corner plot with attractive gardens to 3 sides, large sun terrace and double length garage.

£1.075M Freehold

GROUND FLOOR

1ST FLOOR