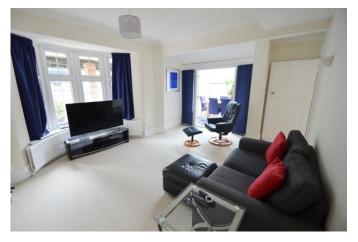

The property comprises: Spacious entrance hall, large downstairs cloakroom, spacious sitting room leading to the newly added Orangery with Bi-fold doors to the gardens, good size fitted kitchen with integrated appliances and adjoining utility room, Dining room/study 2, very spacious lounge with adjoining study.