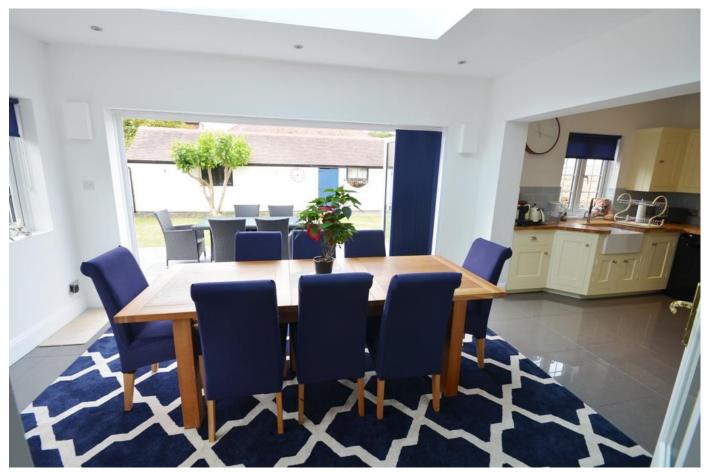

The property comprises: Spacious entrance hall, large downstairs cloakroom, spacious sitting room leading to the newly added Orangery with Bi-fold doors to the gardens, good size fitted kitchen with integrated appliances and adjoining utility room, Dining room/study 2, very spacious lounge with adjoining study.