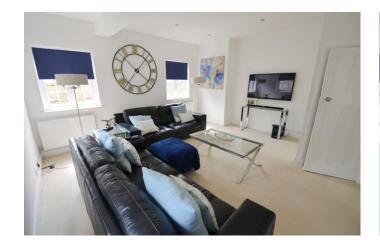

The property comprises: Spacious entrance hall, large downstairs cloakroom, spacious sitting room leading to the newly added Orangery with Bi-fold doors to the gardens, good size fitted kitchen with integrated appliances and adjoining utility room, Dining room/study 2, very spacious lounge with adjoining study.