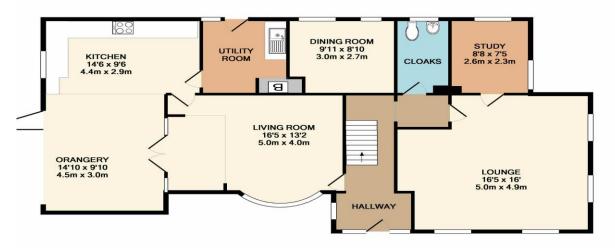

The property comprises: Spacious entrance hall, large downstairs cloakroom, spacious sitting room leading to the newly added Orangery with Bi-fold doors to the gardens, good size fitted kitchen with integrated appliances and adjoining utility room, Dining room/study 2, very spacious lounge with adjoining study.

£1.075M Freehold

GROUND FLOOR

1ST FLOOR