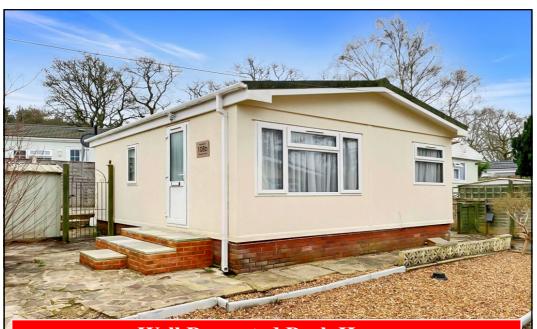

## 108b Moorside, Oaktree Park, St Leonards, Nr Ringwood. BH24 2RN

# Well Presented Park Home

This drawing has been prepared for diagrammatic purpose only. Not to scale.

#### 2-Bedroom Park Home - approx 22' x 20'

Accommodation & approximate room dimensions:

- Twin Unit Omar Park Home
- Dining Area: approx 8'6' x 6'. Cloaks cupboard. Boiler cupboard housing combination gas boiler.
- Kitchen: approx 8'7" x 7'2". Range of floor and wall cupboards. Cooker point. Space for fridge/freezer & washing machine.
- Inner Hall: Cloaks cupboard
- Lounge: approx 13' x 9'5". Door to garden.
- Bedroom 1: approx 12'3" x 7' plus built-in cupboard.
- En-Suite Shower Room: Wet room style shower with thermostatic shower valve. Wash basin & WC.
- Bedroom 2: approx 6'8" x 5'. Single wardrobe.
- Gas Central Heating (system untested)
- PVCu Double-Glazing
- Paved patio garden with Metal Shed
- Parking for 1 car
- Age Restriction 50+ Pets Considered
- Well maintained Residential Park with active Members Club. Located between Ringwood & Ferndown & adjacent to protected forest walks.