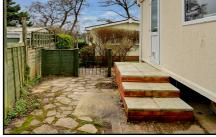

#### 2-Bedroom Park Home - approx 22' x 20'

Accommodation & approximate room dimensions:

- Twin Unit Omar Park Home
- Dining Area: approx 8'6' x 6'. Cloaks cupboard. Boiler cupboard housing combination gas boiler.
- Kitchen: approx 8'7" x 7'2". Range of floor and wall cupboards. Cooker point. Space for fridge/freezer & washing machine.
- Inner Hall: Cloaks cupboard
- Lounge: approx 13' x 9'5". Door to garden.
- Bedroom 1: approx 12'3" x 7' plus built-in cupboard.
- En-Suite Shower Room: Wet room style shower with thermostatic shower valve. Wash basin & WC.
- Bedroom 2: approx 6'8" x 5'. Single wardrobe.
- Gas Central Heating (system untested)
- PVCu Double-Glazing
- Paved patio garden with Metal Shed
- Parking for 1 car
- Age Restriction 50+ Pets Considered
- Well maintained Residential Park with active Members Club. Located between Ringwood & Ferndown & adjacent to protected forest walks.