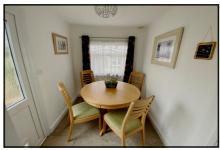

#### 2-Bedroom Park Home - approx 22' x 20'

Accommodation & approximate room dimensions:

- Twin Unit Omar Park Home
- Dining Area: approx 8'6' x 6'. Cloaks cupboard. Boiler cupboard housing combination gas boiler.
- Kitchen: approx 8'7" x 7'2". Range of floor and wall cupboards. Cooker point. Space for fridge/freezer & washing machine.
- Inner Hall: Cloaks cupboard
- Lounge: approx 13' x 9'5". Door to garden.
- Bedroom 1: approx 12'3" x 7' plus built-in cupboard.
- En-Suite Shower Room: Wet room style shower with thermostatic shower valve. Wash basin & WC.
- Bedroom 2: approx 6'8" x 5'. Single wardrobe.
- Gas Central Heating (system untested)
- PVCu Double-Glazing
- Paved patio garden with Metal Shed
- Parking for 1 car
- Age Restriction 50+ Pets Considered
- Well maintained Residential Park with active Members Club. Located between Ringwood & Ferndown & adjacent to protected forest walks.