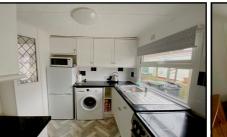

#### 2-Bedroom Park Home - approx 22' x 20'

Accommodation & approximate room dimensions:

- Twin Unit Omar Park Home
- Dining Area: approx 8'6' x 6'. Cloaks cupboard. Boiler cupboard housing combination gas boiler.
- Kitchen: approx 8'7" x 7'2". Range of floor and wall cupboards. Cooker point. Space for fridge/freezer & washing machine.
- Inner Hall: Cloaks cupboard
- Lounge: approx 13' x 9'5". Door to garden.
- Bedroom 1: approx 12'3" x 7' plus built-in cupboard.
- En-Suite Shower Room: Wet room style shower with thermostatic shower valve. Wash basin & WC.
- Bedroom 2: approx 6'8" x 5'. Single wardrobe.
- Gas Central Heating (system untested)
- PVCu Double-Glazing
- Paved patio garden with Metal Shed
- Parking for 1 car
- Age Restriction 50+ Pets Considered
- Well maintained Residential Park with active Members Club. Located between Ringwood & Ferndown & adjacent to protected forest walks.