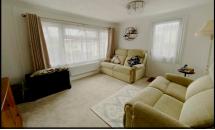

#### 2-Bedroom Park Home - approx 22' x 20'

Accommodation & approximate room dimensions:

- Twin Unit Omar Park Home
- Dining Area: approx 8'6' x 6'. Cloaks cupboard. Boiler cupboard housing combination gas boiler.
- Kitchen: approx 8'7" x 7'2". Range of floor and wall cupboards. Cooker point. Space for fridge/freezer & washing machine.
- Inner Hall: Cloaks cupboard
- Lounge: approx 13' x 9'5". Door to garden.
- Bedroom 1: approx 12'3" x 7' plus built-in cupboard.
- En-Suite Shower Room: Wet room style shower with thermostatic shower valve. Wash basin & WC.
- Bedroom 2: approx 6'8" x 5'. Single wardrobe.
- Gas Central Heating (system untested)
- PVCu Double-Glazing
- Paved patio garden with Metal Shed
- Parking for 1 car
- Age Restriction 50+ Pets Considered
- Well maintained Residential Park with active Members Club. Located between Ringwood & Ferndown & adjacent to protected forest walks.