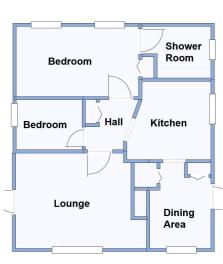

#### 2-Bedroom Park Home - approx 22' x 20'

Accommodation & approximate room dimensions:

- Twin Unit Omar Park Home
- Dining Area: approx 8'6' x 6'. Cloaks cupboard. Boiler cupboard housing combination gas boiler.
- Kitchen: approx 8'7" x 7'2". Range of floor and wall cupboards. Cooker point. Space for fridge/freezer & washing machine.
- Inner Hall: Cloaks cupboard
- Lounge: approx 13' x 9'5". Door to garden.
- Bedroom 1: approx 12'3" x 7' plus built-in cupboard.
- En-Suite Shower Room: Wet room style shower with thermostatic shower valve. Wash basin & WC.
- Bedroom 2: approx 6'8" x 5'. Single wardrobe.
- Gas Central Heating (system untested)
- PVCu Double-Glazing
- Paved patio garden with Metal Shed
- Parking for 1 car
- Age Restriction 50+ Pets Considered
- Well maintained Residential Park with active Members Club. Located between Ringwood & Ferndown & adjacent to protected forest walks.