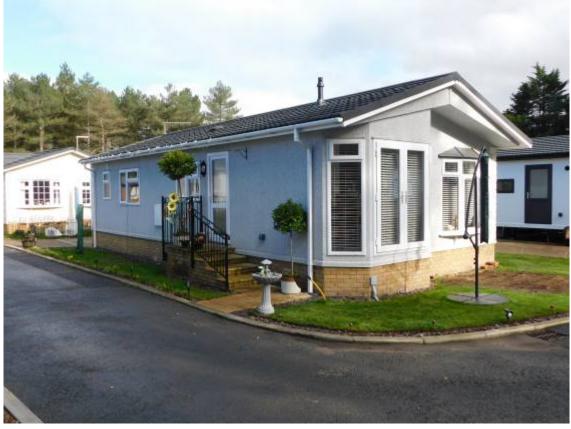

# Price £210,000

Leasehold (Tenure:- 1983 Mobile homes Act Agreement)

BEAUTIFULLY PRESENTED OMAR 'SANDRINGHAM' PARK HOME APPROXIMATELY 42' X 20' WITH A CONTEMPORARY AND STYLISH DESIGN WITH VAULTED CEILINGS AND SPACIOUS ACCOMMODATION & HAS RESIDENTIAL USE FOR ALL YEAR ROUND

LOCATED IN A SEMI RURAL SETTING, NEW FOREST GLAD IS A RECENTRLY DEVELOPED PARK WHICH HAS AN AGE RESTRICTION OF 45 AND PETS WILL BE CONSIDERED. BENEFITS INCLUDE DOUBLE GLAZING, GAS FIRED CENTRAL HEATING, BRICK PAVIOUR DRIVEWAY, AND BEING IDEALLY LOCATED BETWIXT CHRISTCHURCH AND RINGWOOD AND HAVING BOURNEMOUTH AIRPORT NEARBY.

- NEWLY DEVELOPED PARK FOR THE OVER 45'S WITH RESIDENTIAL USE
- 2 BEDROOM LUXURY PARK HOME
- BEAUTIFULLY PRESENTED
  THROUGHOUT
- SPACIOUS LOUNGE/DINER WITH VAULTED CEILINGS
- LUXURIOUS BATHROOM AND EN-SUITE
  SHOWER ROOM
- BUILT IN WARDROBES TO BOTH
  BEDROOMS
- GAS FIRED CENTRAL HEATING
- DOUBLE GLAZING
- BRICK PAVIOUR DRIVEWAY
- SPACIOUS ENTRANCE HALL
- BRIGHT AND AIRY THROUGHOUT
- PLEASANT SEMI RURAL SETTING
- SUPERB KITCHEN WITH BUILT IN APPLIANCES
- PETS CONSIDERED
- PERFECT HOLIDAY HOME OR MAIN RESIDENCE