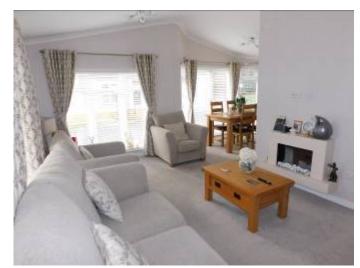

THIS DELIGHTFUL PROPERTY HAS ACCOMMODATION COMPRISING BRIGHT ENTRANCE HALL, 'L' SHAPED LOUNGE/DINER, SUPERB KITCHEN WITH INTEGRAL APPLIANCES, MASTER BEDROOM WITH DRESSING AREA AND EN-SUITE SHOWER ROOM, 2<sup>ND</sup> BEDROOM WITH WALK IN WARDRBOE AND A MODERN FAMILY BATHROOM.