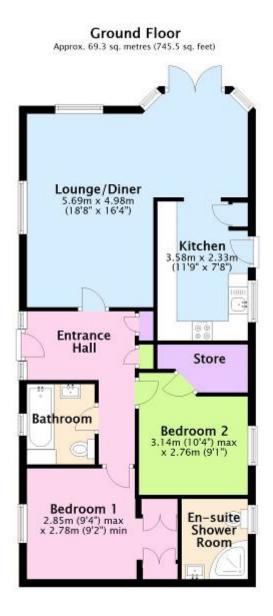

THIS DELIGHTFUL PROPERTY HAS ACCOMMODATION COMPRISING BRIGHT ENTRANCE HALL, 'L' SHAPED LOUNGE/DINER, SUPERB KITCHEN WITH INTEGRAL APPLIANCES, MASTER BEDROOM WITH DRESSING AREA AND EN-SUITE SHOWER ROOM, 2<sup>ND</sup> BEDROOM WITH WALK IN WARDRBOE AND A MODERN FAMILY BATHROOM.

- NEWLY DEVELOPED PARK FOR THE OVER 45'S WITH RESIDENTIAL USE
- 2 BEDROOM LUXURY PARK HOME
- BEAUTIFULLY PRESENTED
  THROUGHOUT
- SPACIOUS LOUNGE/DINER WITH VAULTED CEILINGS
- LUXURIOUS BATHROOM AND EN-SUITE
  SHOWER ROOM
- BUILT IN WARDROBES TO BOTH
  BEDROOMS
- GAS FIRED CENTRAL HEATING
- DOUBLE GLAZING
- BRICK PAVIOUR DRIVEWAY
- SPACIOUS ENTRANCE HALL
- BRIGHT AND AIRY THROUGHOUT
- PLEASANT SEMI RURAL SETTING
- SUPERB KITCHEN WITH BUILT IN APPLIANCES
- PETS CONSIDERED
- PERFECT HOLIDAY HOME OR MAIN RESIDENCE