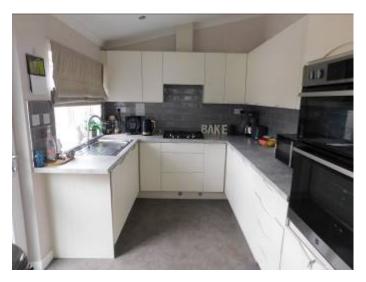

THIS DELIGHTFUL PROPERTY HAS ACCOMMODATION COMPRISING BRIGHT ENTRANCE HALL, 'L' SHAPED LOUNGE/DINER, SUPERB KITCHEN WITH INTEGRAL APPLIANCES, MASTER BEDROOM WITH DRESSING AREA AND EN-SUITE SHOWER ROOM, 2<sup>ND</sup> BEDROOM WITH WALK IN WARDRBOE AND A MODERN FAMILY BATHROOM.

- NEWLY DEVELOPED PARK FOR THE OVER 45'S WITH RESIDENTIAL USE
- 2 BEDROOM LUXURY PARK HOME
- BEAUTIFULLY PRESENTED
  THROUGHOUT
- SPACIOUS LOUNGE/DINER WITH VAULTED CEILINGS
- LUXURIOUS BATHROOM AND EN-SUITE
  SHOWER ROOM
- BUILT IN WARDROBES TO BOTH
  BEDROOMS
- GAS FIRED CENTRAL HEATING
- DOUBLE GLAZING
- BRICK PAVIOUR DRIVEWAY
- SPACIOUS ENTRANCE HALL
- BRIGHT AND AIRY THROUGHOUT
- PLEASANT SEMI RURAL SETTING
- SUPERB KITCHEN WITH BUILT IN APPLIANCES
- PETS CONSIDERED
- PERFECT HOLIDAY HOME OR MAIN RESIDENCE