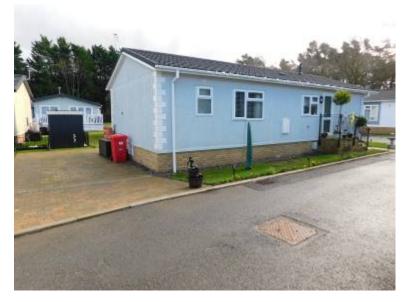

# Price £210,000

Leasehold (Tenure:- 1983 Mobile homes Act Agreement)

BEAUTIFULLY PRESENTED OMAR 'SANDRINGHAM' PARK HOME APPROXIMATELY 42' X 20' WITH A CONTEMPORARY AND STYLISH DESIGN WITH VAULTED CEILINGS AND SPACIOUS ACCOMMODATION & HAS RESIDENTIAL USE FOR ALL YEAR ROUND

LOCATED IN A SEMI RURAL SETTING, NEW FOREST GLAD IS A RECENTRLY DEVELOPED PARK WHICH HAS AN AGE RESTRICTION OF 45 AND PETS WILL BE CONSIDERED. BENEFITS INCLUDE DOUBLE GLAZING, GAS FIRED CENTRAL HEATING, BRICK PAVIOUR DRIVEWAY, AND BEING IDEALLY LOCATED BETWIXT CHRISTCHURCH AND RINGWOOD AND HAVING BOURNEMOUTH AIRPORT NEARBY.