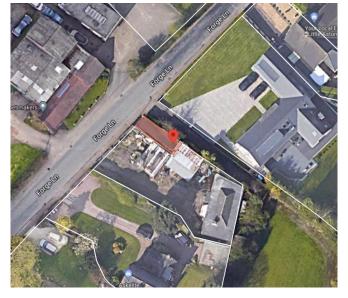

#### Location

The property is located on Forge Lane, in Little Aston.

Little Aston is a predominantly residential village in Lichfield, some 9 miles north of Birmingham city centre.

The M6 motorway is approximately 6 miles distant and provides access to the national motorway network at Junction 7.

Bassetts Pole is located approximately 7 miles west and provides access to the M6 Toll and A38.