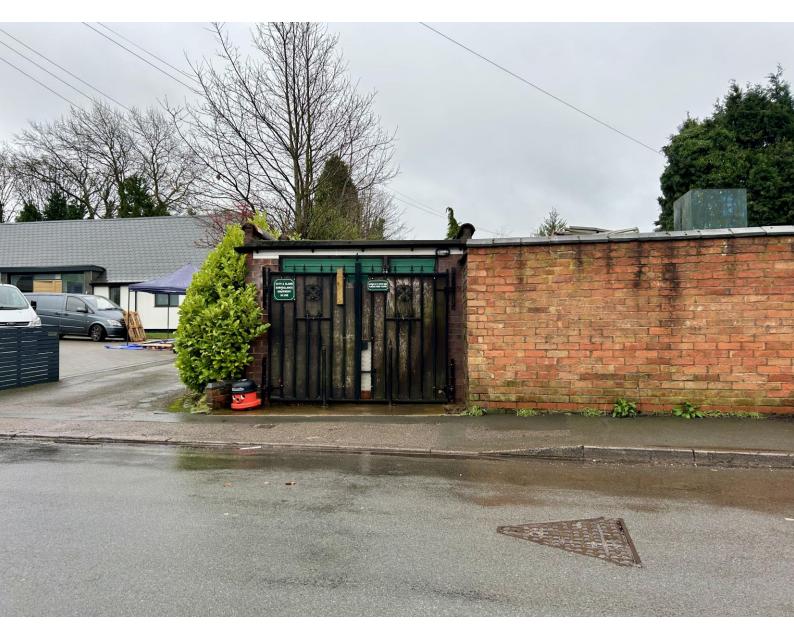

#### Description

The property comprises of a garage premises of traditional masonry construction with a flat felt-covered roof over.

The premises consists of double timber doors with wrought iron security gates to the fore and benefits from concrete flooring and lighting (electricity supply).

Parking is available on street locally.

Accommodation

Total (GIA) 295 ft2 (27.40 M2) approximately.