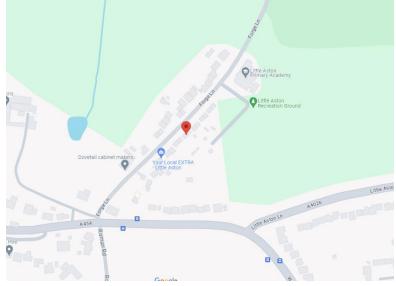

#### Location

The property is located on Forge Lane, in Little Aston.

Little Aston is a predominantly residential village in Lichfield, some 9 miles north of Birmingham city centre.

The M6 motorway is approximately 6 miles distant and provides access to the national motorway network at Junction 7.

Bassetts Pole is located approximately 7 miles west and provides access to the M6 Toll and A38.