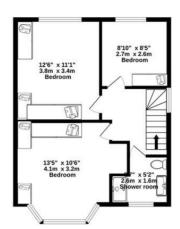

To first floor, there are two double bedrooms with bespoke wardrobes and a good size single third bedroom. Completing the interior layout is the stylish shower room featuring a large glazed shower. W.C. and wash basin, neatly finished with porcelain tiled walls and flooring.

TOTAL FLOOR AREA: 1154 sq.ft. (107.2 sq.m.) approx. Whils every attempt has been made to ensure the accuracy of the flooplan contained here, measurements of doors, windows, norm and any other lense are appropriate and no reorgonality is taken for any error, omission or mis-statement. This plan is for illustrative purposes only and should be used a such by any prospective purchase. The services, systems and applances show have not been tested and no guarantee as to their operability or efficiency can be given.