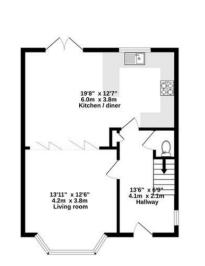

The accommodation comprises: Entrance hallway, leading through to a bay fronted sitting room with classic bi- fold doors leading through to an impressive open plan kitchen / family room, extensively fitted with a range of units and integrated appliances. Completing the ground is a new fitted W.C.

TOTAL FLOOR AREA: 1154 sq.ft. (107.2 sq.m.) approx. Whils every attempt has been made to ensure the accuracy of the flooplan contained here, measurements of doors, windows, norm and any other lense are appropriate and no reorgonality is taken for any error, omission or mis-statement. This plan is for illustrative purposes only and should be used a such by any prospective purchase. The services, systems and applances show have not been tested and no guarantee as to their operability or efficiency can be given.