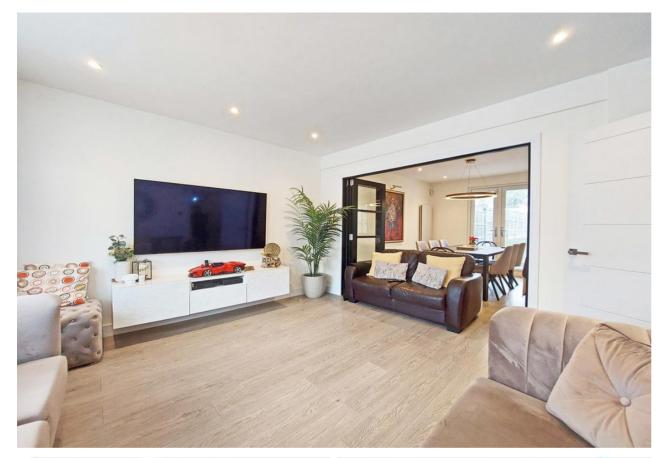

The interior space has been very well planned and is characterised by spacious, open plan living areas and a generous internal floor plan. Fresh, neutral décor and high quality flooring and fixtures are in abundance.

The accommodation comprises: Entrance hallway, leading through to a bay fronted sitting room with classic bi- fold doors leading through to an impressive open plan kitchen / family room, extensively fitted with a range of units and integrated appliances. Completing the ground is a new fitted W.C.