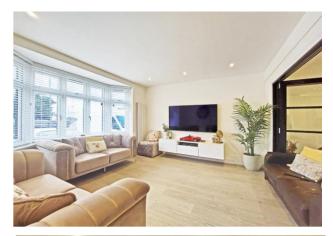

The interior space has been very well planned and is characterised by spacious, open plan living areas and a generous internal floor plan. Fresh, neutral décor and high quality flooring and fixtures are in abundance.

The accommodation comprises: Entrance hallway, leading through to a bay fronted sitting room with classic bi- fold doors leading through to an impressive open plan kitchen / family room, extensively fitted with a range of units and integrated appliances. Completing the ground is a new fitted W.C.