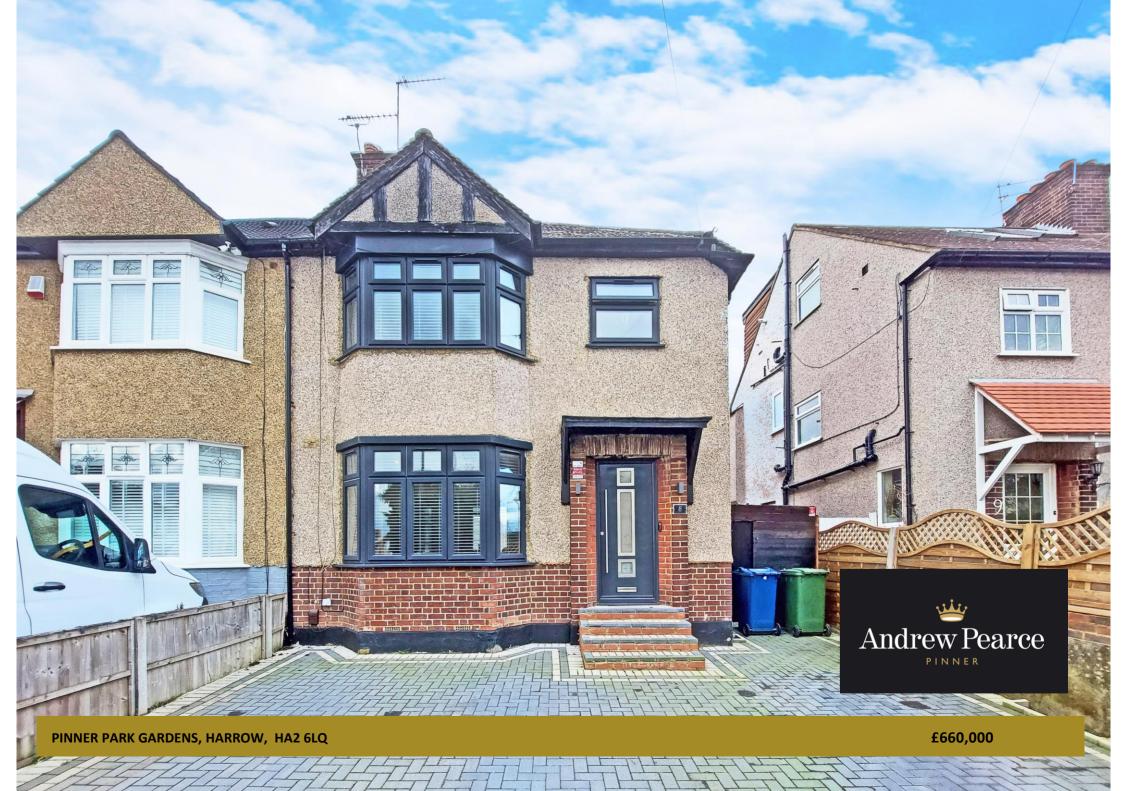

## A stylish three bedroom semi detached family home, renovated throughout to the very highest of standards.

The smart contemporary interiors have been enhanced with fine attention to detail, showcasing the high quality craftsmanship that has been undertaken.

Outside, the private driveway to the front provides off street parking for three cars. A secure, gated side passageway provides useful storage space and access to the rear.

The rear garden extends to 75 ft in length and enjoys a large expanse of lawn, a patio area and a large timber outbuilding.

Pinner Park Gardens is a pleasant, tree lined cul-de-sac just off Harrow View. Local schools include Whitefriars and Pinner Park Primary and Hatch End, Nower Hill and Shaftesbury High schools. For transport, the nearest stations are Headstone Lane and Harrow & Wealdstone which are both within walking distance. Harrow on the Hill and North Harrow Metropolitan Line stations are within a short drive.