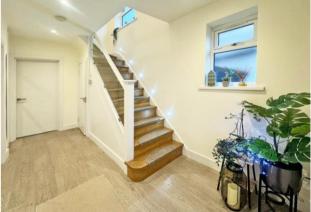

The accommodation comprises: Entrance hallway, leading through to a bay fronted sitting room with classic bi- fold doors leading through to an impressive open plan kitchen / family room, extensively fitted with a range of units and integrated appliances. Completing the ground is a new fitted W.C.