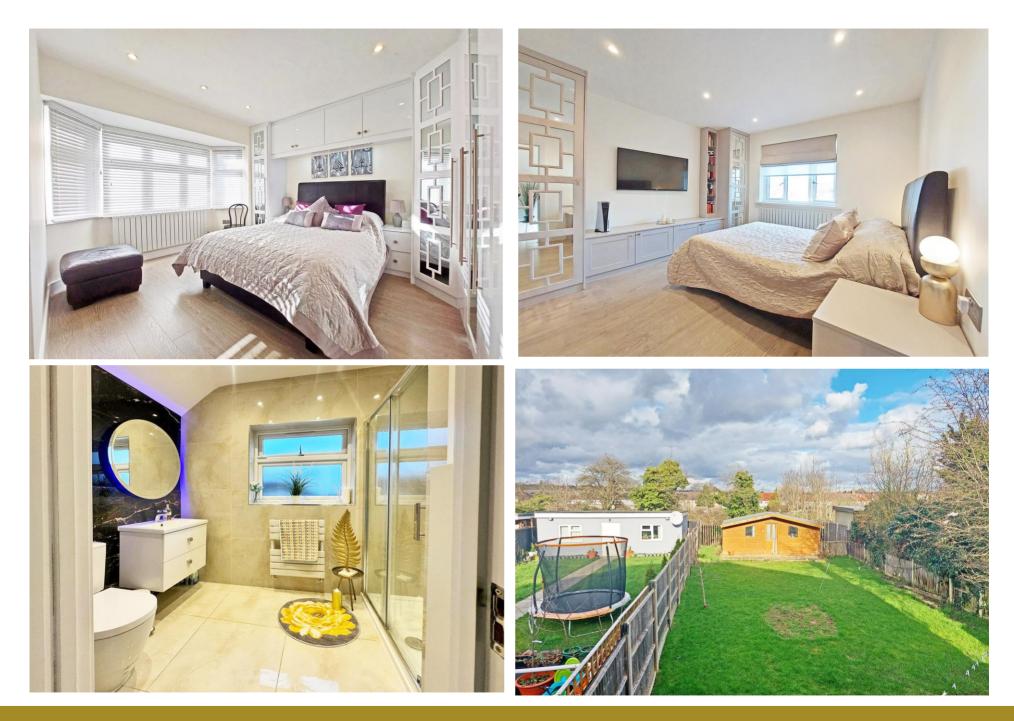

To first floor, there are two double bedrooms with bespoke wardrobes and a good size single third bedroom. Completing the interior layout is the stylish shower room featuring a large glazed shower. W.C. and wash basin, neatly finished with porcelain tiled walls and flooring.

Outside, the private driveway to the front provides off street parking for three cars. A secure, gated side passageway provides useful storage space and access to the rear.

The rear garden extends to 75 ft in length and enjoys a large expanse of lawn, a patio area and a large timber outbuilding.