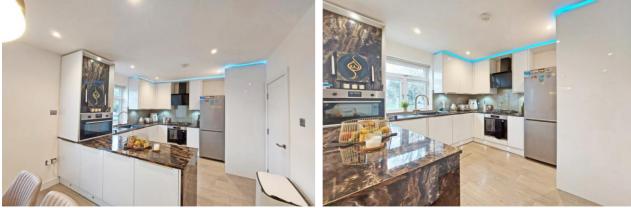

The accommodation comprises: Entrance hallway, leading through to a bay fronted sitting room with classic bi- fold doors leading through to an impressive open plan kitchen / family room, extensively fitted with a range of units and integrated appliances. Completing the ground is a new fitted W.C.