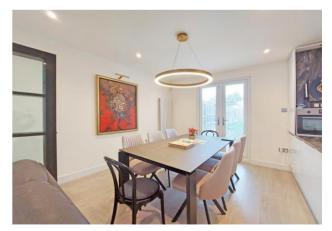

The accommodation comprises: Entrance hallway, leading through to a bay fronted sitting room with classic bi- fold doors leading through to an impressive open plan kitchen / family room, extensively fitted with a range of units and integrated appliances. Completing the ground is a new fitted W.C.