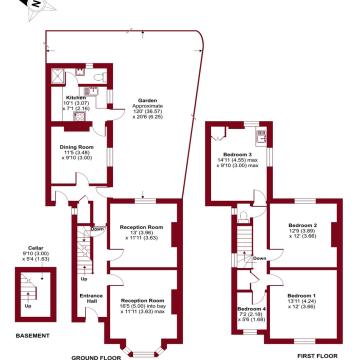

#### West Street, Carshalton, SM5

Approximate Area = 1418 sq ft / 131.7 sq m

**ENTRANCE HALL** 

**RECEPTION 1** 16' 5" x 11' 1" (5m x 3.38m)

**RECEPTION 2** 13' x 11' 11" (3.96m x 3.63m)

**RECEPTION 3** 11' 5" x 9' 10" (3.48m x 3m)

KITCH EN 10'1" x 7'1" (3.07m x 2.16m)

SHOW ER ROOM

**CELLAR** 

LARDER

GARDEN

LANDING

**BEDROOM 1** 13'11" x 12' (4.24m x 3.66m)

**BEDROOM 2** 12'9" x 12' (3.89m x 3.66m)

BEDROOM 3 14'11" x 9' 10" (4.55m x 3m)

BEDROOM 4 7'2"x 5'6" (2.18m x 1.68m)

wc

\* PAUL GRAHAM

OFF ROAD PARKING

IMPORTANT NOTE: Paul Graham have not tested any services, heating system, appliances, fixtures or fittings. References to the tenure of a property are based on information supplied by the seller as Paul Graham have not had sight of the title documents. Neither has Paul Graham checked any existing or necessary planning consents, building regul ations or rights of way. Prospective purchasers are advised to obtain verification from their solicitor or surve yor. PLEASE NOTE: All measurements are approximate and represent the maximum dimensions of any room (into bays and alcoves) and a margin of error should be allowed.