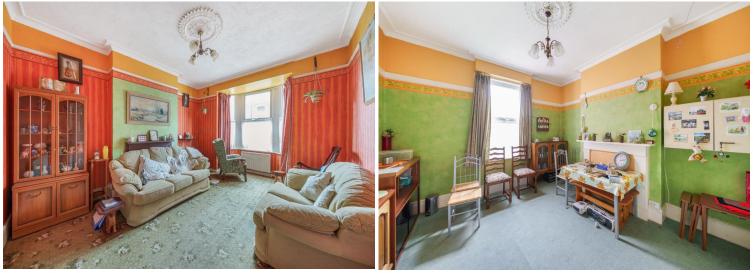

#### West Street, Carshalton, SM5

Approximate Area = 1418 sq ft / 131.7 sq m

**ENTRANCE HALL** 

**RECEPTION 1** 16' 5" x 11' 1" (5m x 3.38m)

**RECEPTION 2** 13' x 11' 11" (3.96m x 3.63m)

**RECEPTION 3** 11' 5" x 9' 10" (3.48m x 3m)