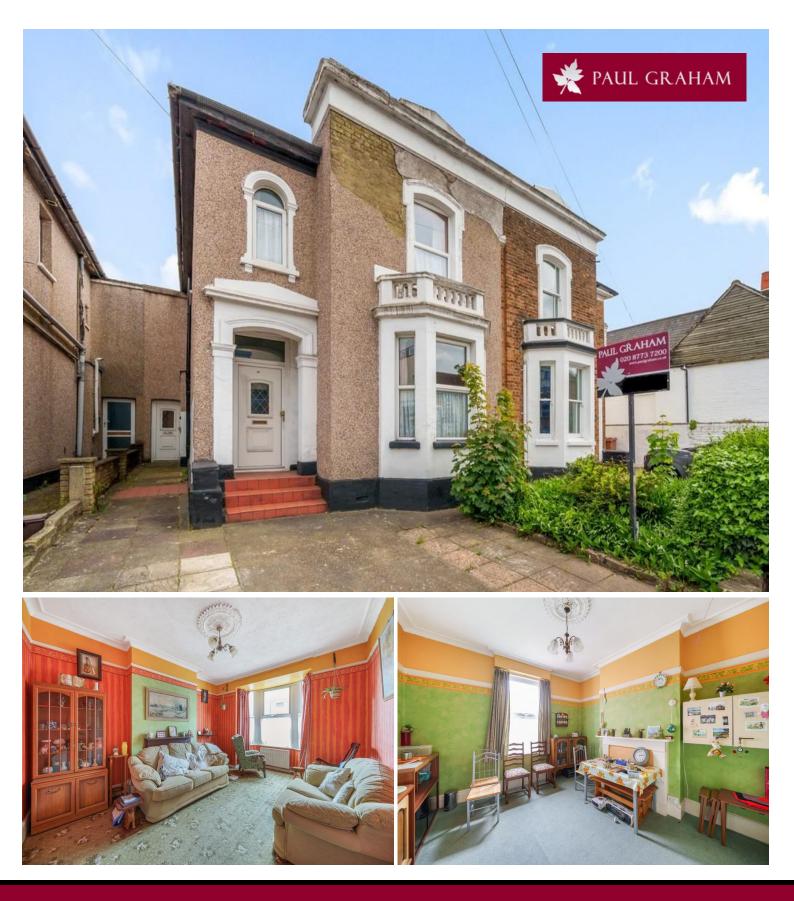

28 West Street, Carshalton, SM5 2QG | Guide Price £560,000 Freehold

Discover the charm of Carshalton Village with this perfectly located 4 bedroom Victorian terrace house on West Street. Nestled in the heart of the historic and picturesque village, this property offers an exceptional opportunity to create your dream home.

OFF ROAD PARKING

**RECEPTION 1** 16'5" x 11'1" (5m x 3.38m) RECEPTION 2 13'x 11'11" (3.96m x 3.63m) **RECEPTION 3** 11'5" x 9'10" (3.48m x 3m) KITCHEN 10'1" x 7'1" (3.07m x 2.16m) SHOWER ROOM CELLAR LARDER GARDEN LANDING BEDROOM 1 13' 11" x 12' (4.24m x 3.66m) BEDROOM 2 12'9" x 12' (3.89m x 3.66m) BEDROOM 3 14'11" x 9'10" (4.55m x 3m) BEDROOM 4 7'2" x 5'6" (2.18m x 1.68m) wc