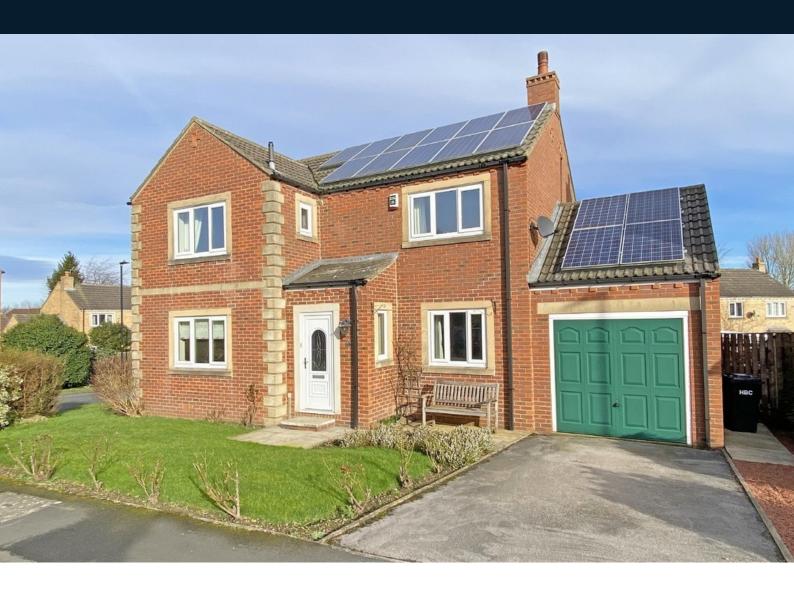

## 5 Sweet Briar, Harrogate, North Yorkshire, HG3 2NX

A beautifully presented four-bedroomed detached house with garage and enclosed gardens, situated in this very desirable location on the outskirts of Harrogate town centre.

This excellent family home reveals spacious and well-planned accommodation, finished to a good standard. The property features a stunning open-plan modern kitchen and dining area, cloakroom, spacious lounge and utility room. To the first floor there are four bedrooms, house bathroom and en-suite shower room. Outside, there is ample parking, which leads to a garage and lawned garden with paved seating area.

#### **AGENT'S NOTE**

The property has gas central heating. The property also has solar panels so has the advantage of lower bills and feed-in tariff (circa £600 pa). Additional electric heating via electric infrared heating system partly powered by solar panels.