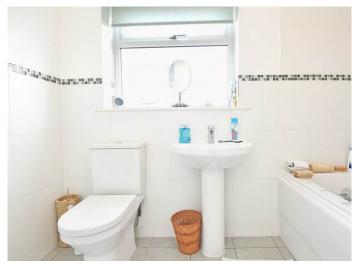

#### **BATHROOM**

Fitted with a modern white suite comprising low-flush WC, washbasin and panelled bath with shower above. Window to rear. Heated towel rail.