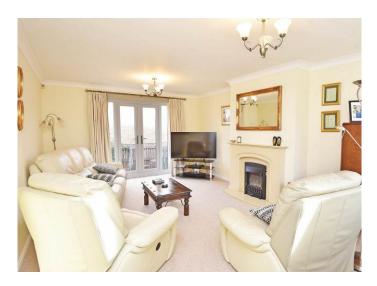

#### **SITTING ROOM**

A spacious reception room with windows to front and rear. Central heating radiators. Fireplace with living-flame gas fire. Patio doors lead to the garden.