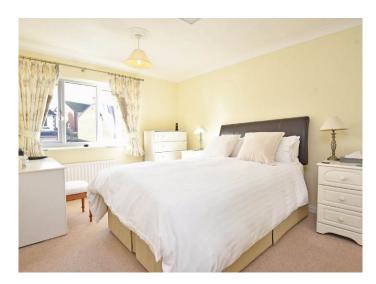

#### **BEDROOM 1**

With window to front and central heating radiator. Fitted wardrobes.

#### BEDROOM 2

With window to front and central heating radiator. Built-in wardrobe.