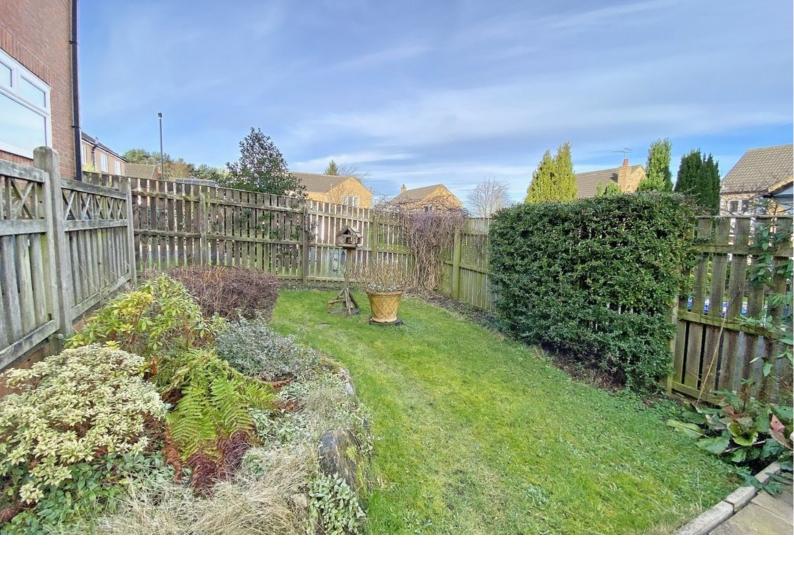

#### **OUTSIDE**

A driveway provides off-street parking and leads to a garage with light and power. Attractive lawned garden to front with rose garden. To the rear there is a further lawned garden with planted borders and large paved seating area. Timber garden shed.