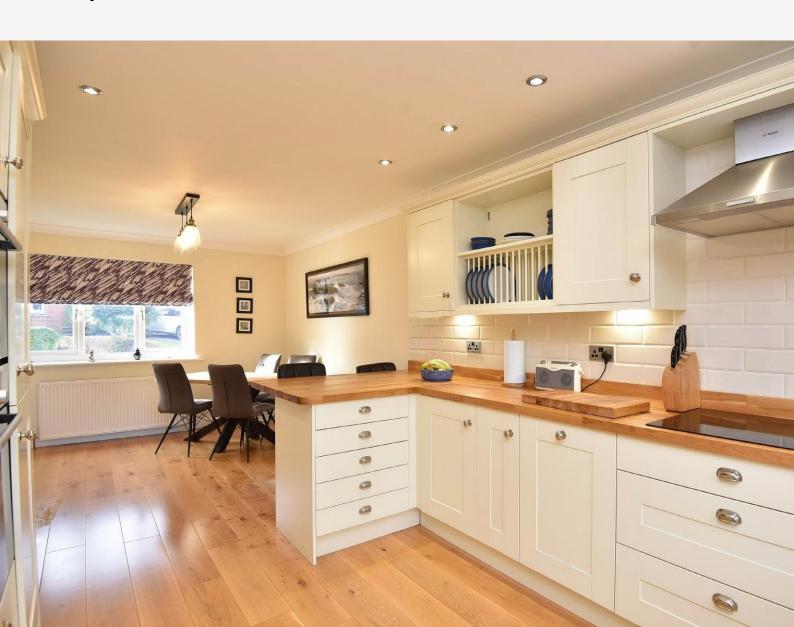

#### **DINING KITCHEN**

A stunning open-plan kitchen and dining area with window to front and rear. The modern kitchen comprises a range of stylish fitted unit with oak work surfaces, breakfast bar with electric hob, double oven and combination microwave. Integrated dishwasher and fridge / freezer.