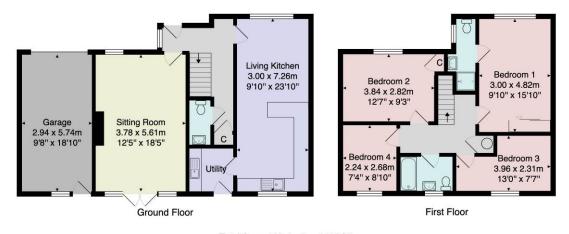

Tenure - Freehold

**Council Tax Band - E** 

Total Area: 133.4 m² ... 1436 ft²

All measurements are approximate and for display purposes only.

No liability is accepted by either the agency or Box Property Solutions Ltd as to the exact measurements of the rooms.

Box Property Solutions Ltd retains the copyright on this plan and allows agents to use it with agreed permission.