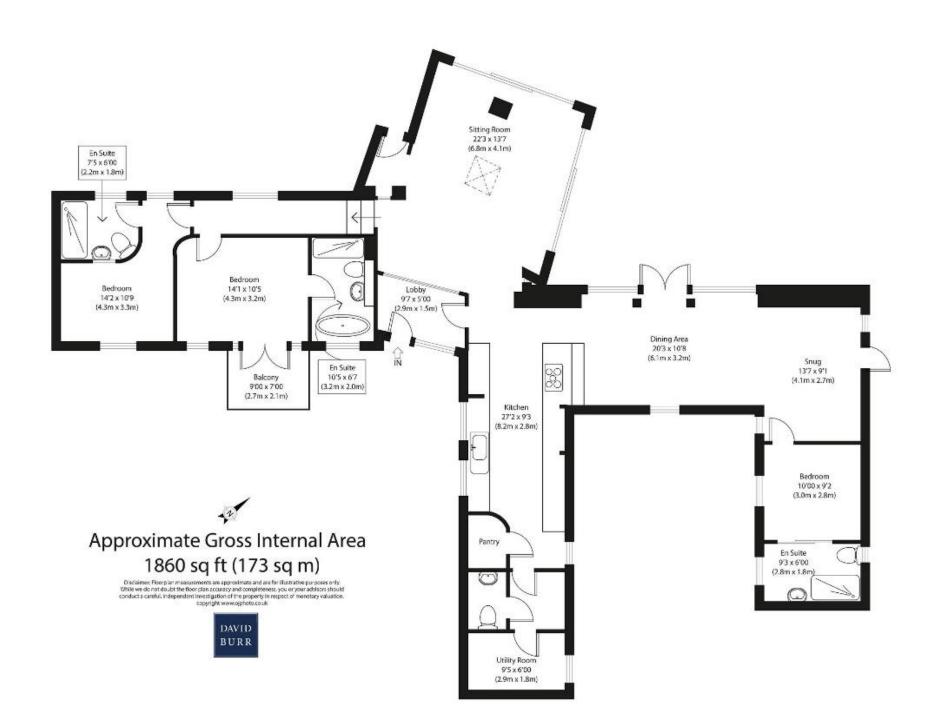

## A Retreat of Comfort and Style

Black Swan Barn offers three double bedrooms, each boasting its own ensuite bathroom, ensuring privacy and convenience for all residents.

Whether you're seeking a peaceful sanctuary or a stylish space for entertaining, this home effortlessly caters to your every need.