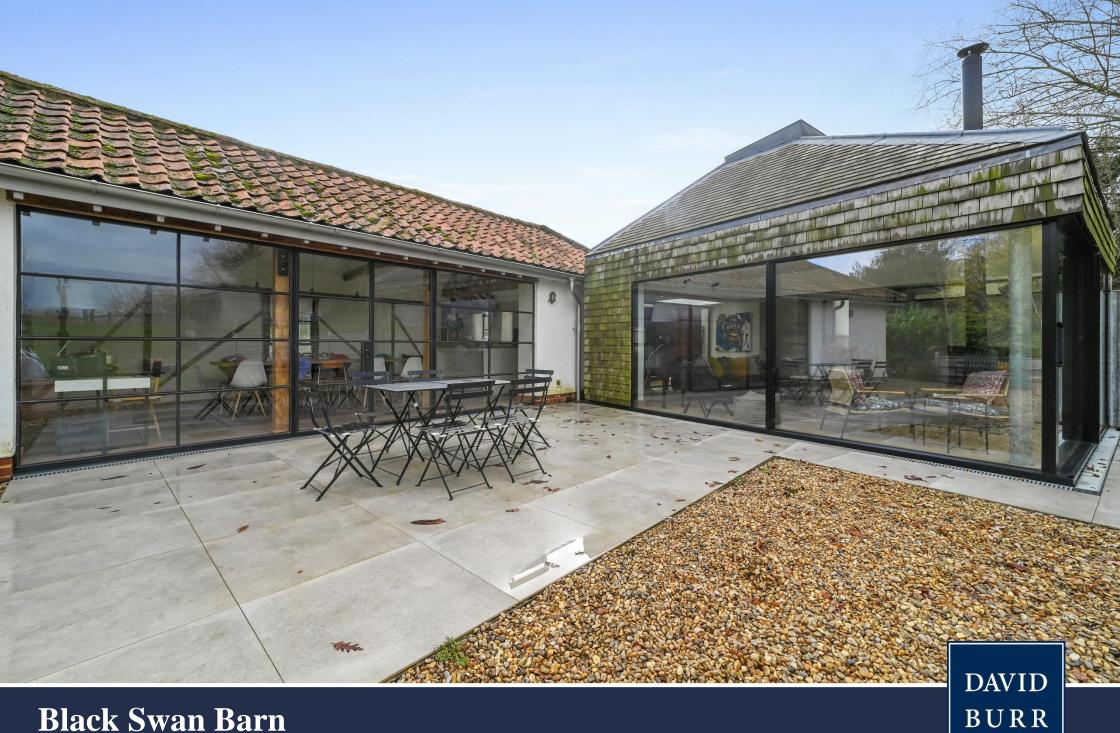

Welcome to Black Swan Barn, Thornham Magna, Suffolk

Tucked away in the picturesque rural hamlet of Thornham Magna, Black Swan Barn offers a secluded haven of modern elegance. This stunning barn conversion has been thoughtfully designed to blend contemporary luxury with period charm, providing extensive single-story accommodation set amidst generous gardens overlooking the rolling Suffolk countryside.

# A wonderful modern barn conversion with a wealth of character features, generous open plan living and countryside views.

#### A Modern Oasis with Character

Every detail of Black Swan Barn reflects meticulous design and craftsmanship. From exposed beams and brickwork to oak flooring and bifolding doors, this home exudes character and sophistication. Step into the glass entrance hall, where natural light floods the space, inviting you into the heart of the home. The sitting room beckons with bi-folding doors that open onto a patio and garden, where a fabulous log-burning stove adds warmth and ambiance. The spacious kitchen boasts a breakfast bar and is equipped with super luxury fitted appliances, making it a dream for culinary enthusiasts. Adjacent is the dining room, featuring patio doors that lead out to the garden, offering the perfect setting for al fresco dining. For moments of relaxation, retreat to the snug and unwind in comfort.