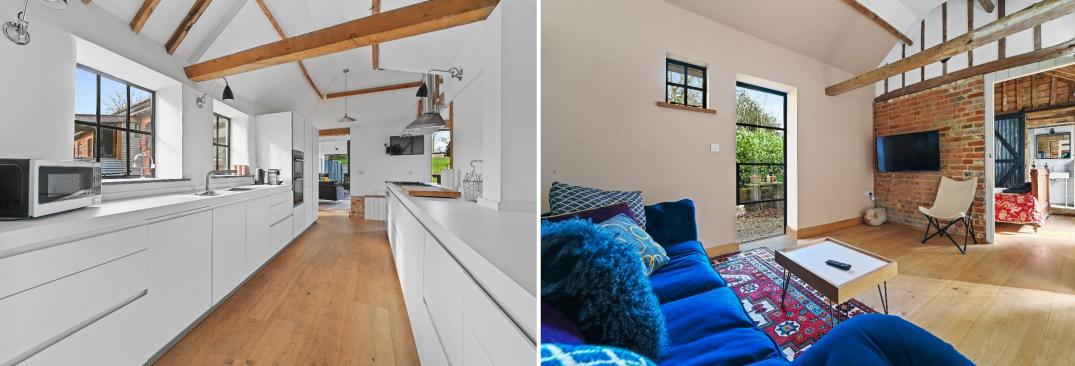

#### A Modern Oasis with Character

Every detail of Black Swan Barn reflects meticulous design and craftsmanship. From exposed beams and brickwork to oak flooring and bifolding doors, this home exudes character and sophistication. Step into the glass entrance hall, where natural light floods the space, inviting you into the heart of the home. The sitting room beckons with bi-folding doors that open onto a patio and garden, where a fabulous log-burning stove adds warmth and ambiance. The spacious kitchen boasts a breakfast bar and is equipped with super luxury fitted appliances, making it a dream for culinary enthusiasts. Adjacent is the dining room, featuring patio doors that lead out to the garden, offering the perfect setting for al fresco dining. For moments of relaxation, retreat to the snug and unwind in comfort.