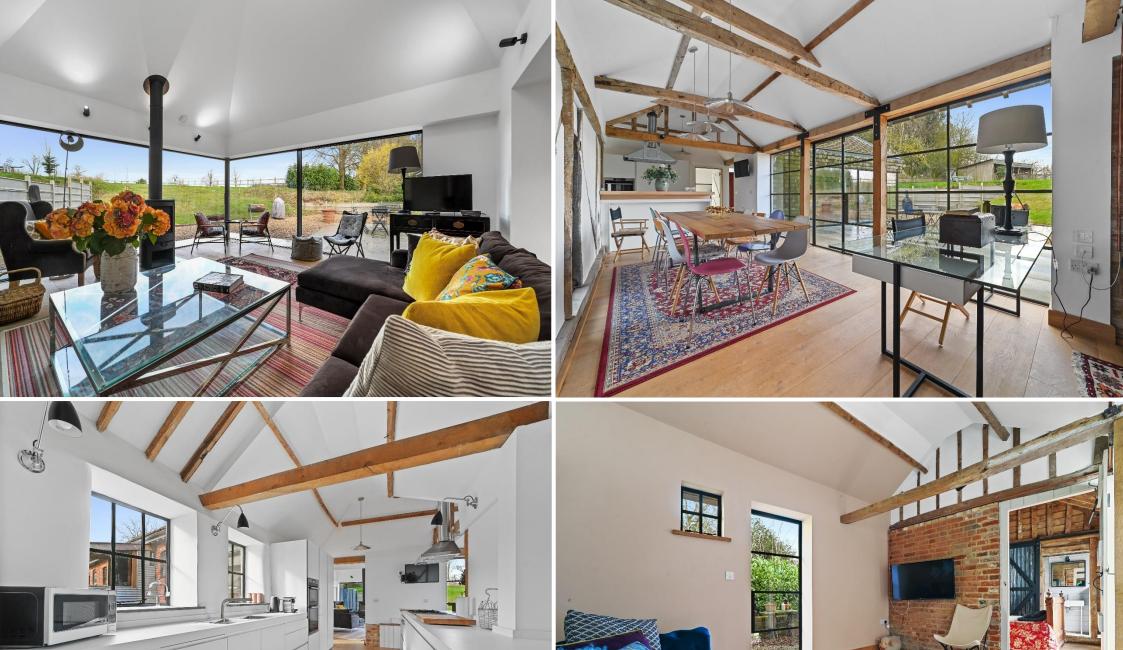

#### A Modern Oasis with Character

Every detail of Black Swan Barn reflects meticulous design and craftsmanship. From exposed beams and brickwork to oak flooring and bifolding doors, this home exudes character and sophistication. Step into the glass entrance hall, where natural light floods the space, inviting you into the heart of the home. The sitting room beckons with bi-folding doors that open onto a patio and garden, where a fabulous log-burning stove adds warmth and ambiance. The spacious kitchen boasts a breakfast bar and is equipped with super luxury fitted appliances, making it a dream for culinary enthusiasts. Adjacent is the dining room, featuring patio doors that lead out to the garden, offering the perfect setting for al fresco dining. For moments of relaxation, retreat to the snug and unwind in comfort.

## A Retreat of Comfort and Style

Black Swan Barn offers three double bedrooms, each boasting its own ensuite bathroom, ensuring privacy and convenience for all residents.

Whether you're seeking a peaceful sanctuary or a stylish space for entertaining, this home effortlessly caters to your every need.