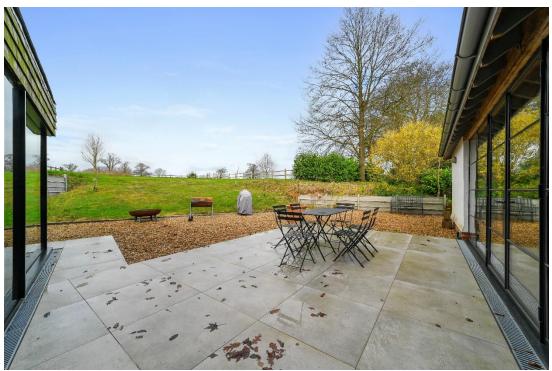

#### A Modern Oasis with Character

Every detail of Black Swan Barn reflects meticulous design and craftsmanship. From exposed beams and brickwork to oak flooring and bifolding doors, this home exudes character and sophistication. Step into the glass entrance hall, where natural light floods the space, inviting you into the heart of the home. The sitting room beckons with bi-folding doors that open onto a patio and garden, where a fabulous log-burning stove adds warmth and ambiance. The spacious kitchen boasts a breakfast bar and is equipped with super luxury fitted appliances, making it a dream for culinary enthusiasts. Adjacent is the dining room, featuring patio doors that lead out to the garden, offering the perfect setting for al fresco dining. For moments of relaxation, retreat to the snug and unwind in comfort.

### **Embrace Country Living**

Experience the tranquillity of rural living at Black Swan Barn, where panoramic views of the Suffolk countryside await you. With its seamless blend of contemporary design and timeless charm, this exceptional property offers a lifestyle of unparalleled comfort and elegance. Don't miss the opportunity to make Black Swan Barn your own retreat in the heart of Suffolk's scenic landscape.