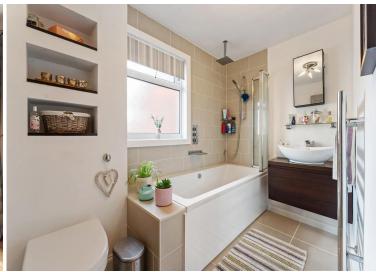

**BEDROOM 3** 9' 10" x 9' 2" (3m x 2.79m)

**BATHROOM** 9' 6" x 5' 7" (2.9m x 1.7m)

**REAR GARDEN** 