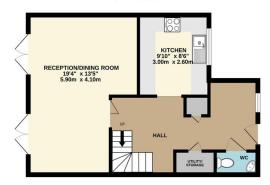

GROUND FLOOR 500 sq.ft. (46.5 sq.m.) approx

1ST FLOOR 431 sq.ft. (40.1 sq.m.) approx.

TOTAL FLOOR AREA: 931 sq.ft. (86.5 sq.m.) approx.

Whits every attempt has been made to ensure the accuracy of the floopian contained here, measurements of doors, window, come and wy other terms are approximate and on responsibility to laute for any error, and the second of the sec

## **ENTRANCE HALL**

WC

## UTILITY/STORAGE

**KITCHEN** 9' 10" x 8' 6" (3m x 2.59m)

**RECEPTION ROOM** 19' 4" x 13' 5" (5.89m x 4.09m)

**LANDING** 

**BEDROOM 1** 12' 10" x 9' 10" (3.91m x 3m)

**BEDROOM 2** 10' 2" x 9' 6" (3.1m x 2.9m)