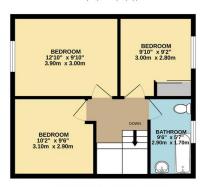

## UTILITY/STORAGE

**KITCHEN** 9' 10" x 8' 6" (3m x 2.59m)

**RECEPTION ROOM** 19' 4" x 13' 5" (5.89m x 4.09m)

**LANDING** 

**BEDROOM 1** 12' 10" x 9' 10" (3.91m x 3m)

**BEDROOM 2** 10' 2" x 9' 6" (3.1m x 2.9m)

**BEDROOM 3** 9' 10" x 9' 2" (3m x 2.79m)

**BATHROOM** 9' 6" x 5' 7" (2.9m x 1.7m)

**REAR GARDEN** 