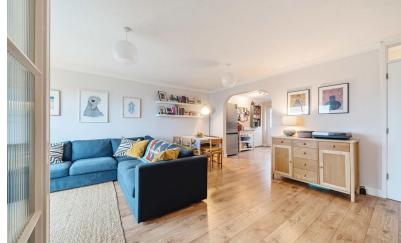

#### **STEP INSIDE**

As you walk through the front door there is a small porch area perfect for shoes, coats, dog leads and anything further that needs hiding away. You then step into the lounge which is a large light and airy space. It offers patio doors onto the balcony providing views across the green hills of Teignmouth and beyond. The lounge opens up into the dining area and beyond that into the Kitchen. It is a fantastic open space that is perfect for hosting as well as those cozy family nights. The kitchen itself has ample space and a door to the rear garden. There is space for washing machine, dishwasher and fridge freezer. There is an integral oven and hob with extractor hood over. The kitchen has tiled splash-back and a range of matching wall and floor based units.