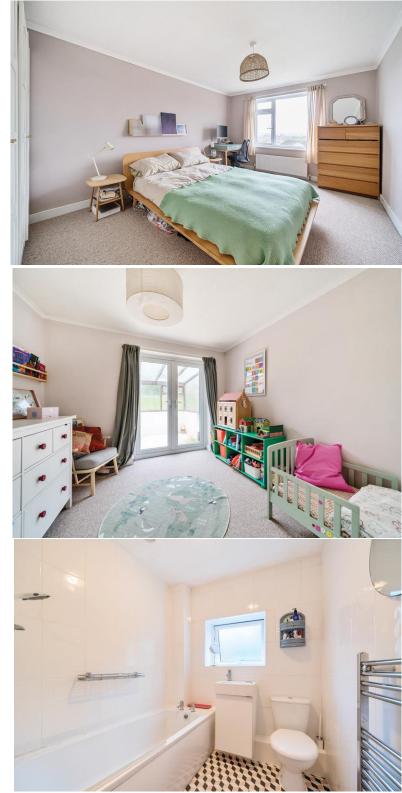

As you walk back through the lounge there is a doorway leading into a small hall. This hall provides access to a storage cupboard, family bathroom and the bedrooms. The family bathroom is well presented and has a low level bath tub with shower over, WC, wall mounted wash hand basin with storage under and a heated towel rail. There is a window to the rear of the property and the walls are tiled throughout. The first bedroom we come to is the properties second bedroom. It is at the back of the house and is a good sized double room. It has double patio doors leading through to the conservatory. The conservatory has previously been used as storage but could be utilised for further space or an extra space for the second bedroom. The main bedroom is located opposite the second bedroom so is at the front of the house. The main bedroom furniture. There is also a large window that offers a great view across the countryside.