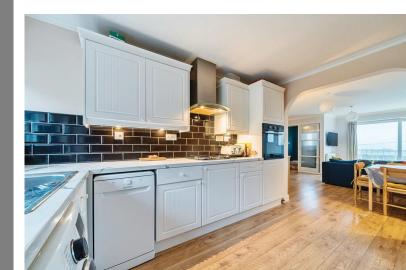

#### **STEP INSIDE**

As you walk through the front door there is a small porch area perfect for shoes, coats, dog leads and anything further that needs hiding away. You then step into the lounge which is a large light and airy space. It offers patio doors onto the balcony providing views across the green hills of Teignmouth and beyond. The lounge opens up into the dining area and beyond that into the Kitchen. It is a fantastic open space that is perfect for hosting as well as those cozy family nights. The kitchen itself has ample space and a door to the rear garden. There is space for washing machine, dishwasher and fridge freezer. There is an integral oven and hob with extractor hood over. The kitchen has tiled splash-back and a range of matching wall and floor based units.