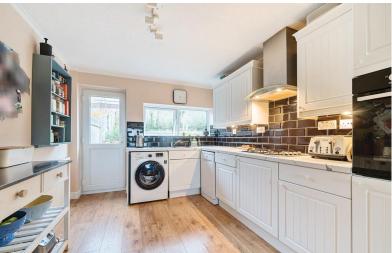

#### **STEP INSIDE**

As you walk through the front door there is a small porch area perfect for shoes, coats, dog leads and anything further that needs hiding away. You then step into the lounge which is a large light and airy space. It offers patio doors onto the balcony providing views across the green hills of Teignmouth and beyond. The lounge opens up into the dining area and beyond that into the Kitchen. It is a fantastic open space that is perfect for hosting as well as those cozy family nights. The kitchen itself has ample space and a door to the rear garden. There is space for washing machine, dishwasher and fridge freezer. There is an integral oven and hob with extractor hood over. The kitchen has tiled splash-back and a range of matching wall and floor based units.