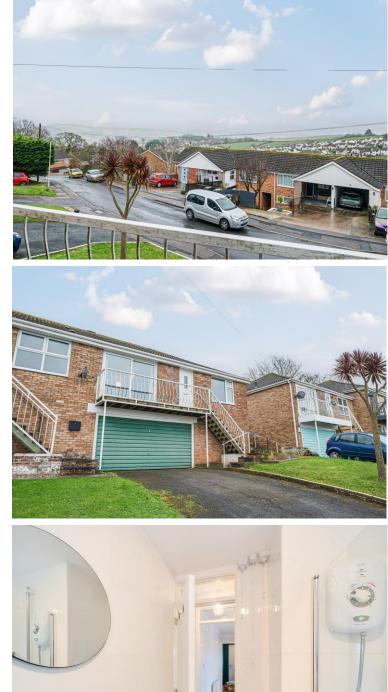

#### THE PROPERTY

Admirals Walk is a sought after cul de sac location. The residents are very friendly and gather annually in December for the Christmas Lights to be turned on up and down the road. This property is located towards the middle of Admirals Walk and has a lovely kerb appeal. There is a large driveway to the front of the property and a double garage. A set of stairs lead up to the front door and accesses the balcony which provides a lovely countryside outlook.

To the front of the property is a large driveway providing ample space for several cars. There is also a double garage which offers power and lighting, has space for a car and potentially would be prime for conversion subject to the necessary planning constraints.