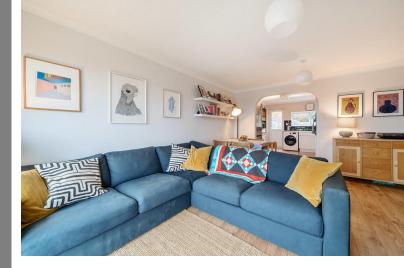

#### **STEP INSIDE**

As you walk through the front door there is a small porch area perfect for shoes, coats, dog leads and anything further that needs hiding away. You then step into the lounge which is a large light and airy space. It offers patio doors onto the balcony providing views across the green hills of Teignmouth and beyond. The lounge opens up into the dining area and beyond that into the Kitchen. It is a fantastic open space that is perfect for hosting as well as those cozy family nights. The kitchen itself has ample space and a door to the rear garden. There is space for washing machine, dishwasher and fridge freezer. There is an integral oven and hob with extractor hood over. The kitchen has tiled splash-back and a range of matching wall and floor based units.

As you walk back through the lounge there is a doorway leading into a small hall. This hall provides access to a storage cupboard, family bathroom and the bedrooms. The family bathroom is well presented and has a low level bath tub with shower over, WC, wall mounted wash hand basin with storage under and a heated towel rail. There is a window to the rear of the property and the walls are tiled throughout. The first bedroom we come to is the properties second bedroom. It is at the back of the house and is a good sized double room. It has double patio doors leading through to the conservatory. The conservatory has previously been used as storage but could be utilised for further space or an extra space for the second bedroom. The main bedroom is located opposite the second bedroom so is at the front of the house. The main bedroom furniture. There is also a large window that offers a great view across the countryside.