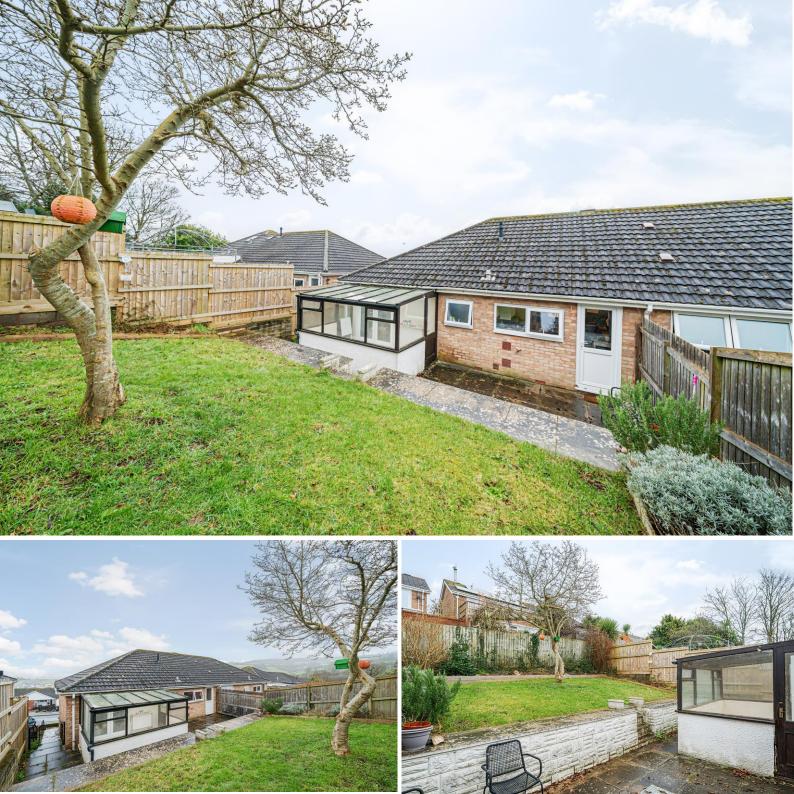

#### **STEP OUTSIDE**

The rear garden of the property consists of two levels. The first level holds the conservatory and has a good sized patio area. The second level is a spacious turfed area there is bordered by a flower bed. From the top of the garden there are views across the countryside. This is a great space to enjoy those sunny Teignmouth days and an ideal area for hosting.

To the front of the property is a large driveway providing ample space for several cars. There is also a double garage which offers power and lighting, has space for a car and potentially would be prime for conversion subject to the necessary planning constraints.