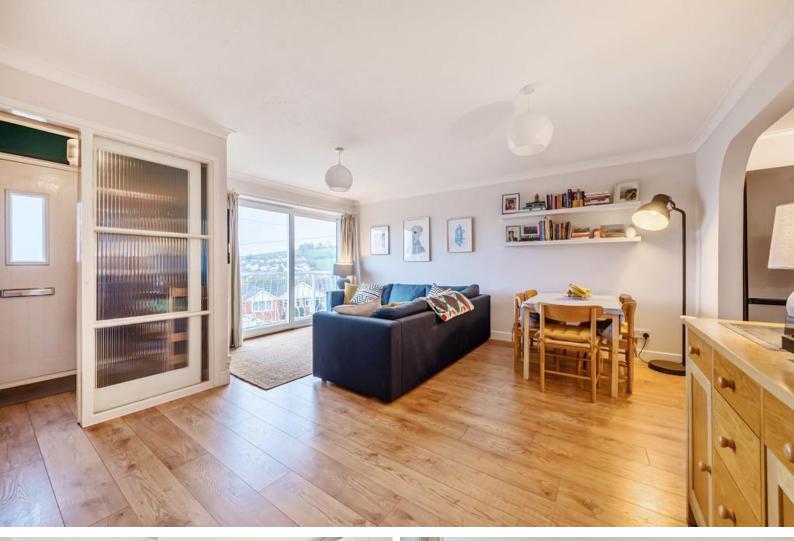

#### **STEP INSIDE**

As you walk through the front door there is a small porch area perfect for shoes, coats, dog leads and anything further that needs hiding away. You then step into the lounge which is a large light and airy space. It offers patio doors onto the balcony providing views across the green hills of Teignmouth and beyond. The lounge opens up into the dining area and beyond that into the Kitchen. It is a fantastic open space that is perfect for hosting as well as those cozy family nights. The kitchen itself has ample space and a door to the rear garden. There is space for washing machine, dishwasher and fridge freezer. There is an integral oven and hob with extractor hood over. The kitchen has tiled splash-back and a range of matching wall and floor based units.