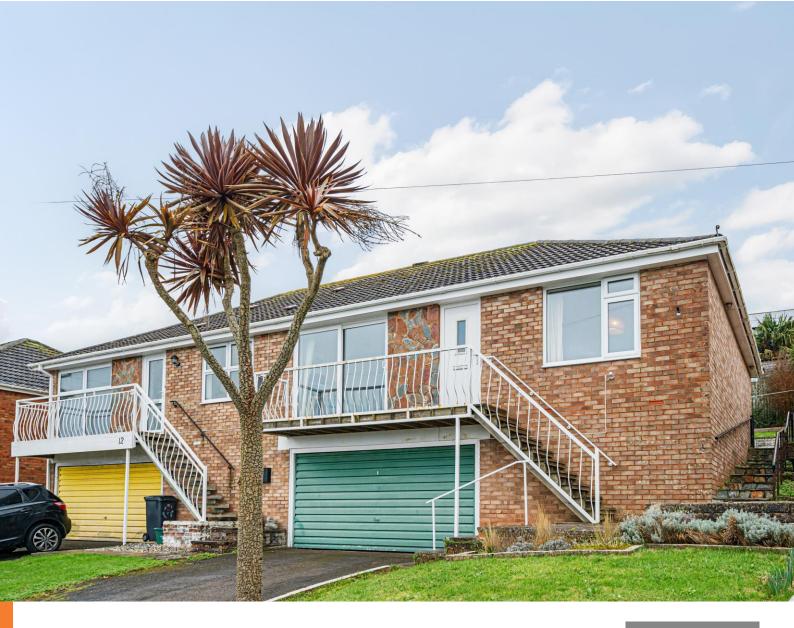

# 10 Admirals Walk | Teignmouth | TO14 9NG

BEDROOMS 2

COUNCIL TAX BAND

#### THE PROPERTY

Admirals Walk is a sought after cul de sac location. The residents are very friendly and gather annually in December for the Christmas Lights to be turned on up and down the road. This property is located towards the middle of Admirals Walk and has a lovely kerb appeal. There is a large driveway to the front of the property and a double garage. A set of stairs lead up to the front door and accesses the balcony which provides a lovely countryside outlook.

To the front of the property is a large driveway providing ample space for several cars. There is also a double garage which offers power and lighting, has space for a car and potentially would be prime for conversion subject to the necessary planning constraints.