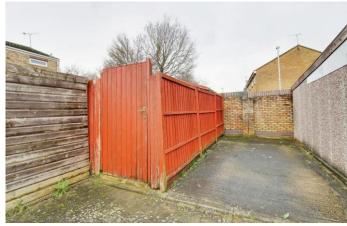

## **EXTERNAL**

The front of the property is pedestrianized and there is a lawned front garden with picket fence boarder. To the rear of the property there is an entertaining area that has artificial grass and then steps to the remainder of the garden which is a mixture of patio slabs and gravel. To one side of the garden is a brick wall and to the other a wooden fence providing privacy. At the bottom of the garden there is a wooden shed and a gate providing access to the properties parking space.