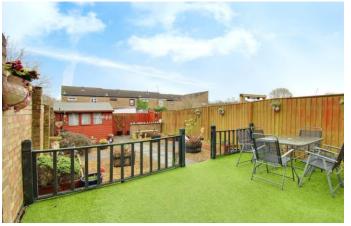

## **EXTERNAL**

The front of the property is pedestrianized and there is a lawned front garden with picket fence boarder. To the rear of the property there is an entertaining area that has artificial grass and then steps to the remainder of the garden which is a mixture of patio slabs and gravel. To one side of the garden is a brick wall and to the other a wooden fence providing privacy. At the bottom of the garden there is a wooden shed and a gate providing access to the properties parking space.