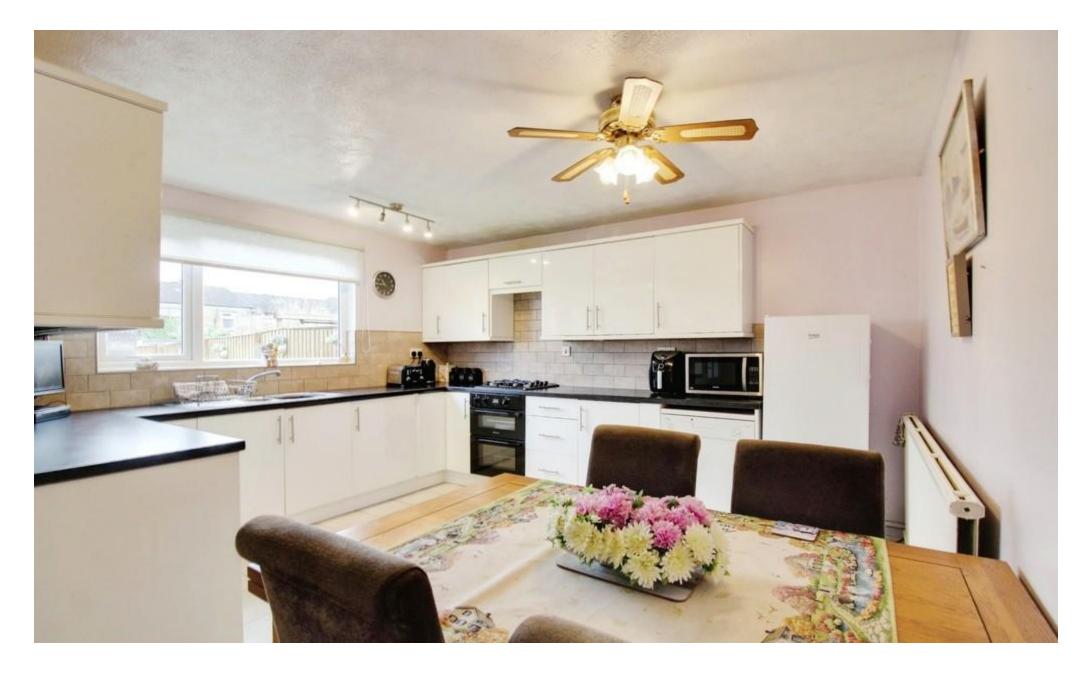

#### KITCHEN/DINER

Situated to the rear of the property this impressively proportioned room will defiantly be the hub of your family in this home. With modern fitted base and wall units there is certainly no lack of storage here and ample space for a table and chairs. There is a door to the understairs storage and another that takes you to the inner lobby.