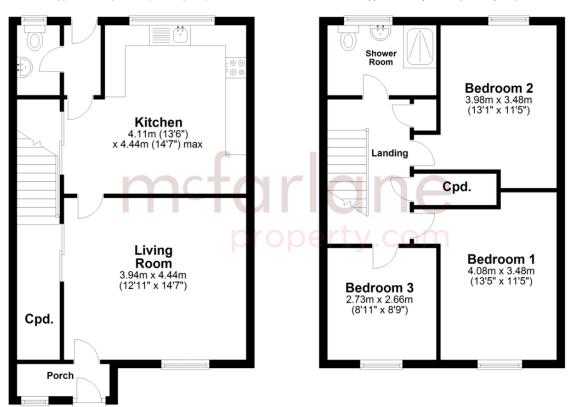

#### PORCH

A handy front porch providing additional storage as well as privacy to the living areas

#### LIVING ROOM

A spacious room with a feature fireplace and window to the front of the property. There is plenty of space for the whole family to relax. There is a door to the stairs and additional storage space as well as a door to the kitchen dining room.

#### KITCHEN/DINER

Situated to the rear of the property this impressively proportioned room will defiantly be the hub of your family in this home. With modern fitted base and wall units there is certainly no lack of storage here and ample space for a table and chairs. There is a door to the understairs storage and another that takes you to the inner lobby.

#### **INNER LOBBY**

Providing access to the rear garden and the ground floor W/C

#### WC

Located near the back door so hand for when you are in the garden or having a summer BBQ and with a window to the rear, there is a wash hand basin and WC.

## LANDING

With a window to the side and providing access to the bedrooms, the bathroom and a large storage cupboard.

#### BEDROOM 1

Situated to the front of the property is this good sized double bedroom with a built in storage area.

## BEDROOM 2

Another good sized double situated to the rear of the property.

#### BEDROOM 3

Another double bedroom situated to the front of the property with a handy recess over the stairs for storage.

## FAMILY BATHROOM

situated to the rear of the property with a large walk in shower, wash hand basin and W/C as well as a heated towel rail.

#### **Ground Floor**

Approx. 47.5 sq. metres (511.6 sq. feet)

#### **First Floor**

Approx. 45.8 sq. metres (493.1 sq. feet)

Total area: approx. 93.3 sq. metres (1004.7 sq. feet)

Our team are friendly, experienced and are all local. They know it better than they do their own living rooms and can help you find what you're looking for because we love where we live.