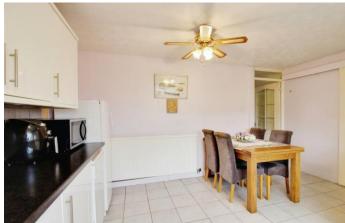

#### KITCHEN/DINER

Situated to the rear of the property this impressively proportioned room will defiantly be the hub of your family in this home. With modern fitted base and wall units there is certainly no lack of storage here and ample space for a table and chairs. There is a door to the understairs storage and another that takes you to the inner lobby.