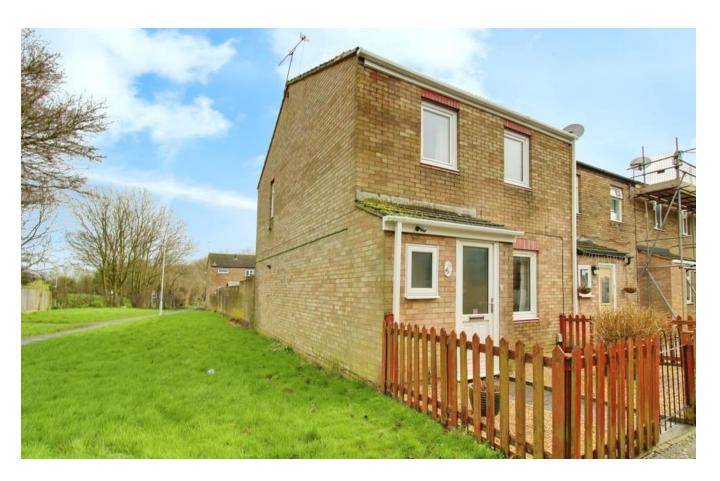

# 3 Bedroom End Terrace House

Swindon, West Swindon

- Large modern kitchen diner
- 3 double bedrooms
- Off road parking

DECEPTIVLY SPACIOUS end of terrace, 3 DOUBLE bedroom home including a large kitchen dinner, downstairs WC, ample storage and OFF ROAD PARKING.

## **EXTERNAL**

The front of the property is pedestrianized and there is a lawned front garden with picket fence boarder. To the rear of the property there is an entertaining area that has artificial grass and then steps to the remainder of the garden which is a mixture of patio slabs and gravel. To one side of the garden is a brick wall and to the other a wooden fence providing privacy. At the bottom of the garden there is a wooden shed and a gate providing access to the properties parking space.