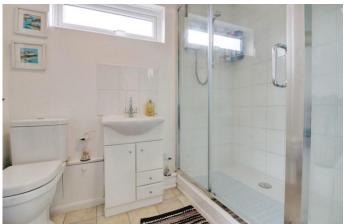

#### WC

Located near the back door so hand for when you are in the garden or having a summer BBQ and with a window to the rear, there is a wash hand basin and WC.

## FAMILY BATHROOM

situated to the rear of the property with a large walk in shower, wash hand basin and W/C as well as a heated towel rail.