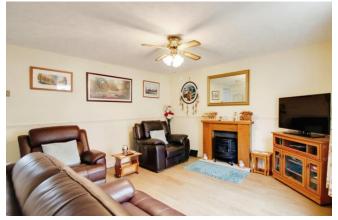

#### LIVING ROOM

A spacious room with a feature fireplace and window to the front of the property. There is plenty of space for the whole family to relax. There is a door to the stairs and additional storage space as well as a door to the kitchen dining room.