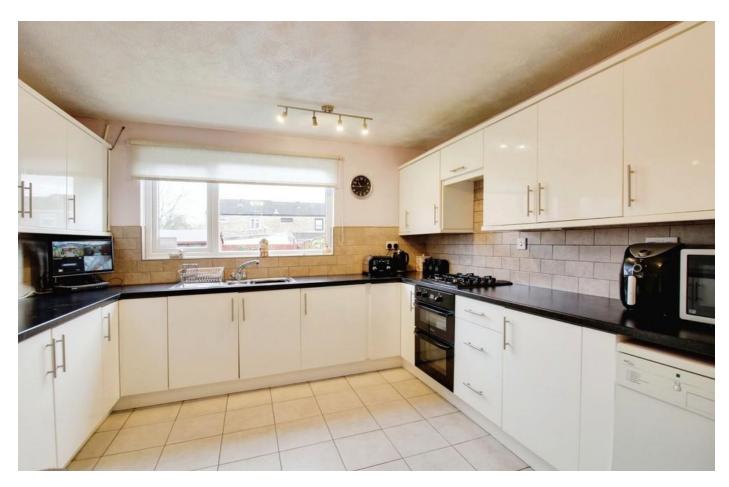

#### KITCHEN/DINER

Situated to the rear of the property this impressively proportioned room will defiantly be the hub of your family in this home. With modern fitted base and wall units there is certainly no lack of storage here and ample space for a table and chairs. There is a door to the understairs storage and another that takes you to the inner lobby.