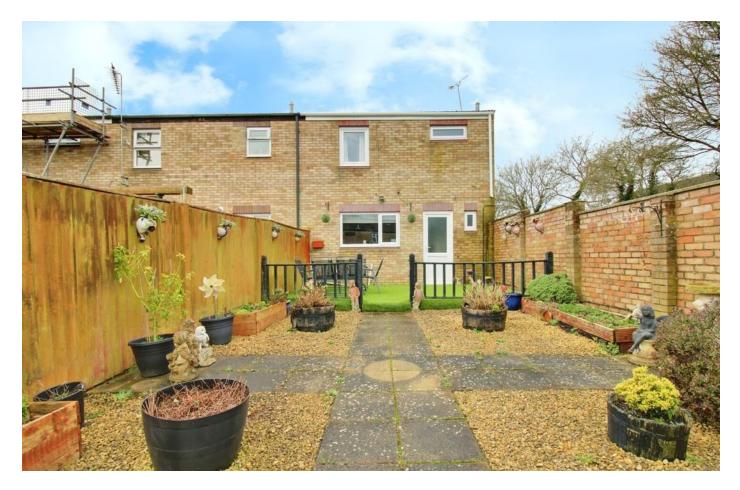

## **EXTERNAL**

The front of the property is pedestrianized and there is a lawned front garden with picket fence boarder. To the rear of the property there is an entertaining area that has artificial grass and then steps to the remainder of the garden which is a mixture of patio slabs and gravel. To one side of the garden is a brick wall and to the other a wooden fence providing privacy. At the bottom of the garden there is a wooden shed and a gate providing access to the properties parking space.