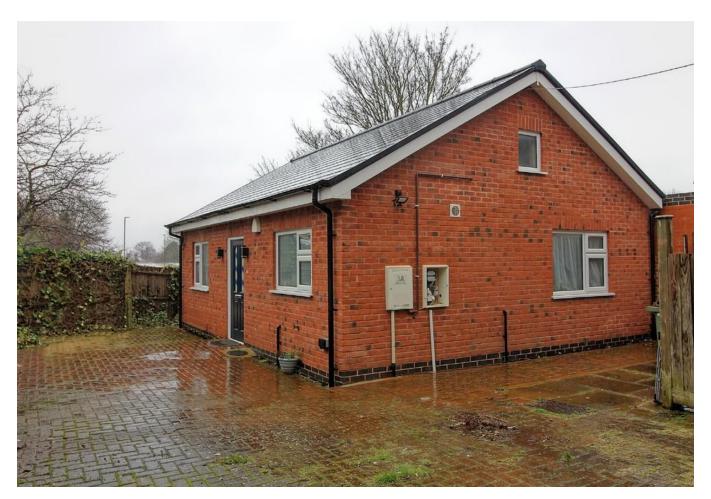

## **FOR SALE**

2 Bed Detached Bungalow in Glebe Close, Wigston LE18 3LU £220,000

Offered with no upward chain this modern two bedroom detached purpose built bungalow is located in a quiet courtyard and situated in Wigston. The accommodation comprises of open plan living space and kitchen, two bedrooms, shower room, off road parking with shared driveway access. The property is currently tenanted and can be purchased as an ongoing concern or offered with vacant possession. Contact Phillips George for more information.

- Modern Build
- Detached Bungalow
- Two Bedrooms
- Underfloor Heating
- Courtyard Location
- No Chain
- Off Road Parking
- Ongoing Concern With Tenant

Agents Note: Whilst every care has been taken to prepare these sales particulars, they are for guidance purposes only. All measurements are approximate are for general guidance purposes only and whilst every care has been taken to ensure their accuracy, they should not be relied upon and potential buyers are advised to recheck the measurements.