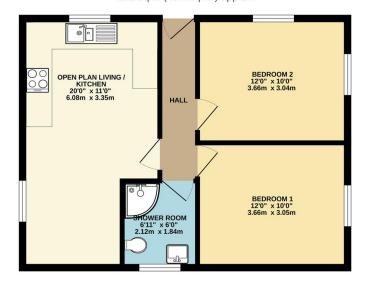

## Phillips George

GROUND FLOOR 519 sq.ft. (48.2 sq.m.) approx.

TOTAL FLOOR AREA: 519 sg. ft. (48.2 sg. m.) approx.

Whilst evey attempt has been made to existe the accusary of the floogists constant bere, measurements of doors, windows, soons and any other teems are approximate and no responsible them, described the engineering the state of the structure purposes only and should be used as such by way prospective purchaser. The services, systems and appliances shown have not been tested and no guarantee as to their operating of efficiency can be given.