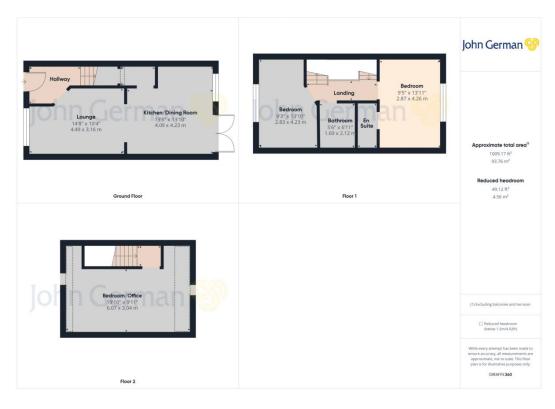

As you enter the property into the main hallway you will find the open plan living/kitchen/dining room, this light filled room is generous in size and has access to the rear gardens are through double doors. There is also a conveniently located cloakroom in this area. The kitchen comes complete with cabinetry and a selection of appliances.

The first floor consists of a master bedroom with ensuite which consists of a shower, sink and WC.

The second bedroom is a fantastic size and is serviced by a family bathroom which features a bath with overhead shower, WC and sink.

The second floor features a very large third be droom or office.

A list of inclusions are below for the development:

- Kitchen units
- Bathrooms
- Garden fencing and patio
- Painted white throughout
- Solar panels