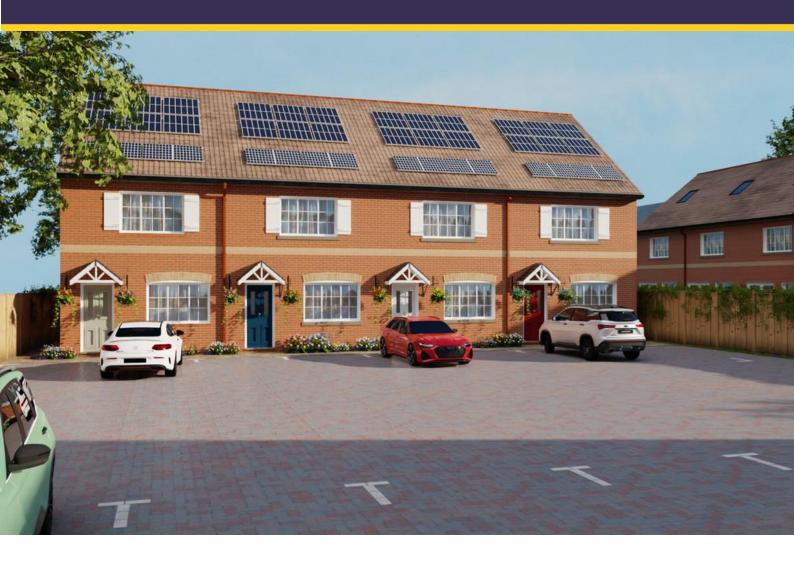

A brand new development of 3 bedroom, 2 bathroom terrace homes that will make the perfect first homes or an additional property for a savvy investor. Completed to the highest standard and full of features including solar panels, off street parking and generous gardens.

£240,000

Located in the heart of Stapenhill these properties are in close proximity to local schools, pubs, eateries, the river and has great transport links.

The complex itself has two allocated parking spots for each home.

**Tenure:** Freehold (purchasers are advised to satisfy themselves as to the tenure via their legal representative).

Parking: 2 parking spaces

Property construction: Brick Electricity supply: Mains

Sewerage: Mains