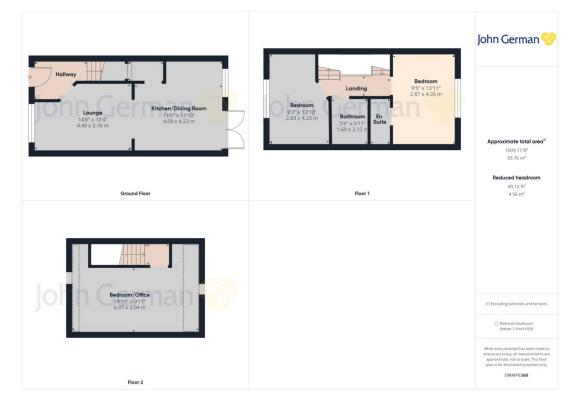

As you enter the property into the main hallway you will find the open plan living/kitchen/dining room, this light filled room is generous in size and has access to the rear gardens are through double doors. There is also a conveniently located cloakroom in this area. The kitchen comes complete with cabinetry and a selection of appliances.

The first floor consists of a master bedroom with ensuite which consists of a shower, sink and WC.

The second bedroom is a fantastic size and is serviced by a family bathroom which features a bath with overhead shower, WC and sink.

The second floor features a very large third bedroom or office.

A list of inclusions are below for the development:

- Kitchen units
- Bathrooms
- Garden fencing and patio
- Painted white throughout
- Solar panels