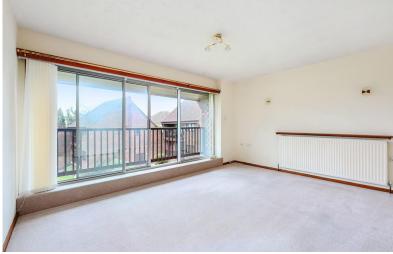

#### The Property

- Spacious first-floor apartment offering independent living with the reassurance of a lodge manager and careline alarm system.
- ♦ The accommodation is limited to those aged 50 and above
- Quiet and convenient location to the town centre.
- Stairs with stair lift available to the first floor front door.
- Hall gives access to all rooms and also to a walk-in store cupboard, separate airing cupboard, housing insulated hot water tank.
- Spacious sitting/dining room with feature wide patio doors giving access out to a covered balcony large enough for a table and chairs and enjoying an attractive outlook over the communal gardens.
- ♦ Recently refitted kitchen/breakfast room with worksurfaces arranged over 2 walls and incorporating a 1½ stainless steel sink and drainer, 4 ring gas hob, oven and grill, extractor above, washing machine, fridge and ample space for table and chairs and a door leading out to the large, covered balcony.
- Double bedroom with access to the large walk-in storage cupboard plus a built in double ward robe cupboard.
- Recently refitted bathroom with new WC concealed cistern, panelled bath with Mira shower above, pedestal wash basin.