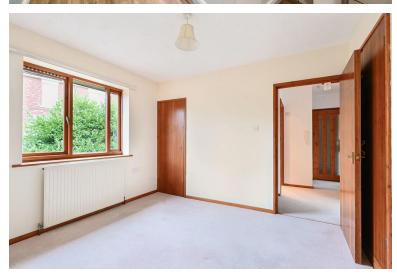

Entrance Hall, Stair Lift to first floor, Hall, Sitting/Dining room with Patio doors out to Balcony, recently Fitted Kitchen/Breakfast Room, Double Bedroom, useful Store Cupboard, recently fitted Bathroom, Communal Garden and Parking.

#### The Property

- Spacious first-floor apartment offering independent living with the reassurance of a lodge manager and careline alarm system.
- ♦ The accommodation is limited to those aged 50 and above
- Quiet and convenient location to the town centre.
- Stairs with stair lift available to the first floor front door.
- Hall gives access to all rooms and also to a walk-in store cupboard, separate airing cupboard, housing insulated hot water tank.
- Spacious sitting/dining room with feature wide patio doors giving access out to a covered balcony large enough for a table and chairs and enjoying an attractive outlook over the communal gardens.
- ♦ Recently refitted kitchen/breakfast room with worksurfaces arranged over 2 walls and incorporating a 1½ stainless steel sink and drainer, 4 ring gas hob, oven and grill, extractor above, washing machine, fridge and ample space for table and chairs and a door leading out to the large, covered balcony.
- Double bedroom with access to the large walk-in storage cupboard plus a built in double ward robe cupboard.
- Recently refitted bathroom with new WC concealed cistern, panelled bath with Mira shower above, pedestal wash basin.