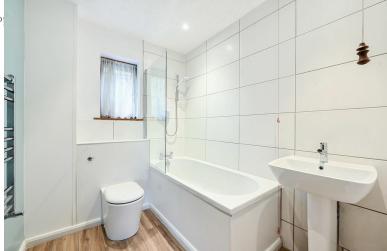

#### The Property

- Spacious first-floor apartment offering independent living with the reassurance of a lodge manager and careline alarm system.
- ♦ The accommodation is limited to those aged 50 and above
- Quiet and convenient location to the town centre.
- Stairs with stair lift available to the first floor front door.
- Hall gives access to all rooms and also to a walk-in store cupboard, separate airing cupboard, housing insulated hot water tank.
- Spacious sitting/dining room with feature wide patio doors giving access out to a covered balcony large enough for a table and chairs and enjoying an attractive outlook over the communal gardens.
- ♦ Recently refitted kitchen/breakfast room with worksurfaces arranged over 2 walls and incorporating a 1½ stainless steel sink and drainer, 4 ring gas hob, oven and grill, extractor above, washing machine, fridge and ample space for table and chairs and a door leading out to the large, covered balcony.
- Double bedroom with access to the large walk-in storage cupboard plus a built in double ward robe cupboard.
- Recently refitted bathroom with new WC concealed cistern, panelled bath with Mira shower above, pedestal wash basin.