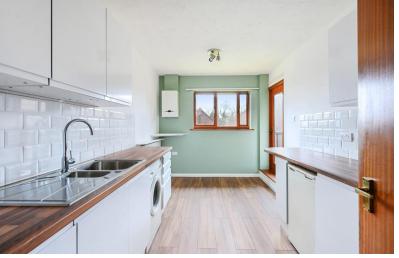

#### The Property

- Spacious first-floor apartment offering independent living with the reassurance of a lodge manager and careline alarm system.
- ♦ The accommodation is limited to those aged 50 and above
- Quiet and convenient location to the town centre.
- Stairs with stair lift available to the first floor front door.
- Hall gives access to all rooms and also to a walk-in store cupboard, separate airing cupboard, housing insulated hot water tank.
- Spacious sitting/dining room with feature wide patio doors giving access out to a covered balcony large enough for a table and chairs and enjoying an attractive outlook over the communal gardens.
- ♦ Recently refitted kitchen/breakfast room with worksurfaces arranged over 2 walls and incorporating a 1½ stainless steel sink and drainer, 4 ring gas hob, oven and grill, extractor above, washing machine, fridge and ample space for table and chairs and a door leading out to the large, covered balcony.
- Double bedroom with access to the large walk-in storage cupboard plus a built in double ward robe cupboard.
- Recently refitted bathroom with new WC concealed cistern, panelled bath with Mira shower above, pedestal wash basin.