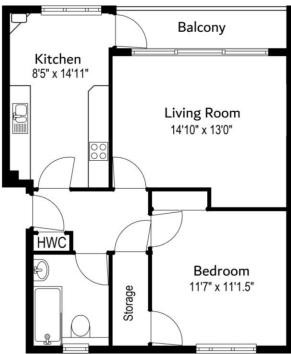

Guide price £180,000 Leasehold \*No forward Chain\*

The Pro

Please note that the above floorplan has been provided by the vendor.

Entrance Hall, Stair Lift to first floor, Hall, Sitting/Dining room with Patio doors out to Balcony, recently Fitted Kitchen/Breakfast Room, Double Bedroom, useful Store Cupboard, recently fitted Bathroom, Communal Garden and Parking.

#### The Property

- Spacious first-floor apartment offering independent living with the reassurance of a lodge manager and careline alarm system.
- ♦ The accommodation is limited to those aged 50 and above
- Quiet and convenient location to the town centre.
- Stairs with stair lift available to the first floor front door.
- Hall gives access to all rooms and also to a walk-in store cupboard, separate airing cupboard, housing insulated hot water tank.
- Spacious sitting/dining room with feature wide patio doors giving access out to a covered balcony large enough for a table and chairs and enjoying an attractive outlook over the communal gardens.
- ♦ Recently refitted kitchen/breakfast room with worksurfaces arranged over 2 walls and incorporating a 1½ stainless steel sink and drainer, 4 ring gas hob, oven and grill, extractor above, washing machine, fridge and ample space for table and chairs and a door leading out to the large, covered balcony.
- Double bedroom with access to the large walk-in storage cupboard plus a built in double ward robe cupboard.
- Recently refitted bathroom with new WC concealed cistern, panelled bath with Mira shower above, pedestal wash basin.