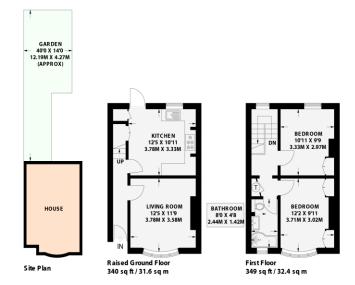

## **SHIRLEY STREET**

HOVE

688 sq ft / 63.9 sq m

691 sq ft / 64.2 sq m

Private street entrance.

**ENTRANCE HALL** Radiator, stairs to first floor.

KITCHEN/BREAKFAST ROOM Incorporating sink unit with drainer and mixer tap, adjacent wooden worksurface with cupboards and drawers under, matching eye-level wall cupboards, inset 5-ring gas hob with extractor over, electric oven, integrated dishwasher, space for fridge/freezer and washing machine, cupboard housing 'Logic' gas-fired boiler, radiator, fitted understairs cupboards, space for table and chairs, door to garden.

LIVING ROOM UPVC double glazed bow window, radiator.

## **FIRST FLOOR**

LANDING Hatch to loft space, airing cupboard, UPVC double glazed window.

BEDROOM 1 Two fitted double wardrobes, UPVC double alazed bow window, radiator.

BEDROOM 2 UPVC double glazed window, fitted double wardrobe, radiator.

**BATHROOM** White suite comprising panelled bath with alazed shower screen, mixer taps and separate shower over, wash-hand basin, low level w.c., heated ladder style towel rail, tiled floor and part tiled walls.

## **OUTSIDE** PRIVATE REAR GARDEN

Portslade Branch 48 Boundary Road, Portslade BN3 4EF portslade@whitlockandheaps.co.uk 01273 422706

naea | propertymark PROTECTED

Hove Branch 65 Sackville Road, Hove BN3 3WE hove@whitlockandheaps.co.uk 01273 778577