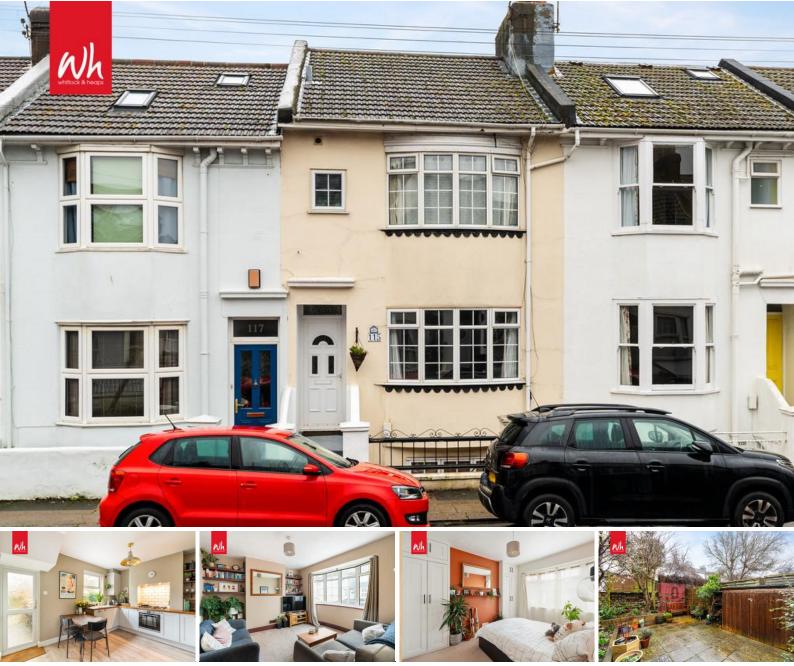

## 115 Shirley Street, Hove BN3 3WH

Asking Price Of £450,000

- KITCHEN/BREAKFAST ROOM
- LIVING ROOM
- TWO DOUBLE BEDROOMS
- MODERN BATHROOM

- PRIVATE STREET ENTRANCE
- REAR PATIO GARDEN
- REMAINDER OF 999 YEAR LEASE
- DESIRABLE LOCATION

Whitlock and Heaps are delighted to offer to market this OUTGOINGS Remainder of 999 year Lease. delightful maisonette that is situated in this convenient location within a few minutes walk of Hove mainline station and seafront. The property is approached via a private street entrance with the raised ground floor accommodation including a separate living room and kitchen/breakfast room with access onto the patio garden. To the first floor there are two double bedrooms and a modern bathroom with a hatch to the loft space which is owned by the property. The maisonette is being sold with the remainder of a 999 year lease.

## **SHIRLEY STREET**

HOVE

688 sq ft / 63.9 sq m

691 sq ft / 64.2 sq m

Private street entrance.

**ENTRANCE HALL** Radiator, stairs to first floor.

KITCHEN/BREAKFAST ROOM Incorporating sink unit with drainer and mixer tap, adjacent wooden worksurface with cupboards and drawers under, matching eye-level wall cupboards, inset 5-ring gas hob with extractor over, electric oven, integrated dishwasher, space for fridge/freezer and washing machine, cupboard housing 'Logic' gas-fired boiler, radiator, fitted understairs cupboards, space for table and chairs, door to garden.

LIVING ROOM UPVC double glazed bow window, radiator.