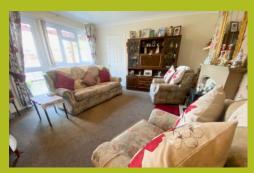

### LOUNGE/DINER

 $18'\ 2''\ x\ 13'\ 7''\ (5.54m\ x\ 4.14m)$  Double glazed window to the front overlooking the garden, electric wall heater, with carpet flooring.