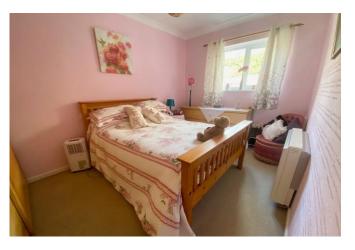

#### **BEDROOM ONE**

13' 7" x 8' 8" (4.14m x 2.64m) Double glazed window overlooking the garden, Electric wall heater.