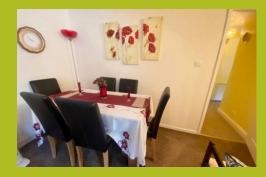

### LOUNGE/DINER

 $18'\ 2''\ x\ 13'\ 7''\ (5.54m\ x\ 4.14m)$  Double glazed window to the front overlooking the garden, electric wall heater, with carpet flooring.