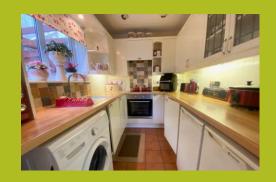

#### **KITCHEN**

8' 8" x 6' 8" (2.64m x 2.03m) Double glazed window to the side, fully fitted kitchen with wall and base units, electric hob and oven, single sink and drainer, and space for a washing machine, and a fridge and a freezer, tiled flooring.