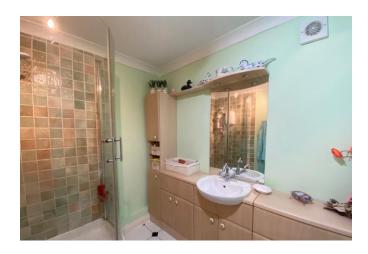

#### **BATHROOM**

8' 4" x 7' 6" (2.54m x 2.29m) Shower, fitted sink in vanity unit with storage, WC, and tiled flooring