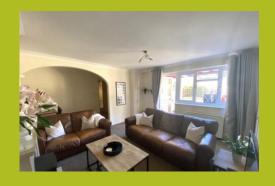

#### LOUNGE/DINER

 $18'\ 2''\ x\ 13'\ 7''\ (5.54m\ x\ 4.14m)$  Double glazed window to the front overlooking the garden, and door leading to terrace, electric wall heater, with carpet flooring.