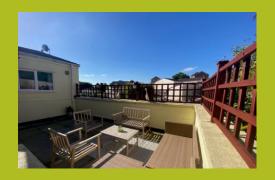

#### **PROPERTY ENTRANCE**

Steps leading to entrance of the private gated terrace garden and the property

#### FRONT GARDEN

gate leading to private garden patio area, with garden shed for storage, and access to the property

#### LOUNGE/DINER

 $18'\ 2''\ x\ 13'\ 7''\ (5.54m\ x\ 4.14m)$  Double glazed window to the front overlooking the garden, and door leading to terrace, electric wall heater, with carpet flooring.