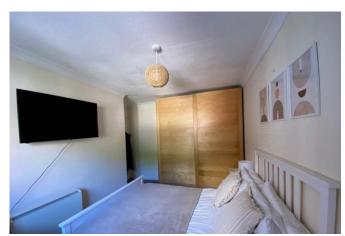

#### **BEDROOM ONE**

13' 7" x 8' 8" (4.14m x 2.64m) Double glazed window overlooking the garden, Electric wall heater.