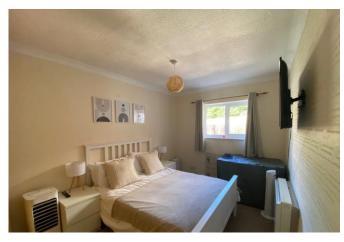

#### **BEDROOM ONE**

13' 7" x 8' 8" (4.14m x 2.64m) Double glazed window overlooking the garden, Electric wall heater.