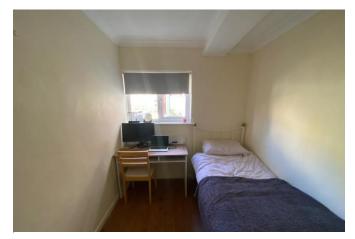

#### **BEDROOM TWO**

 $9' \ 8" \ x \ 7' \ 3" \ (2.95m \ x \ 2.21m)$  Double glazed window overlooking the garden