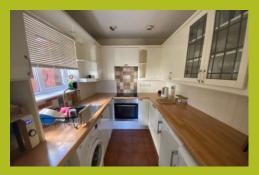

#### KITCHEN

8' 8" x 6' 8" (2.64m x 2.03m) Double glazed window to the side, fitted kitchen with wall and base units, electric hob and oven, single sink and drainer, and space for a washing machine, and a fridge and a freezer, tiled flooring.