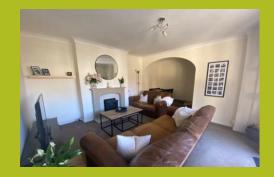

#### LOUNGE/DINER

 $18'\ 2''\ x\ 13'\ 7''\ (5.54m\ x\ 4.14m)$  Double glazed window to the front overlooking the garden, and door leading to terrace, electric wall heater, with carpet flooring.