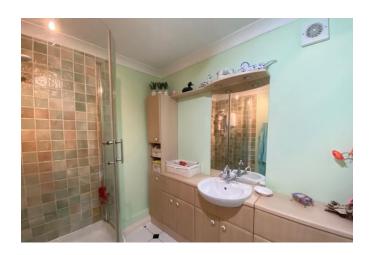

#### **BATHROOM**

 $8' 4" \times 7' 6"$  (2.54m x 2.29m) Shower, fitted sink in vanity unit with storage, WC, and tiled flooring