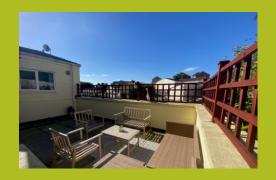

#### **PROPERTY ENTRANCE**

Steps leading to entrance of the private gated terrace garden and the property

#### FRONT GARDEN

gate leading to private garden patio area, with garden shed for storage, and access to the property