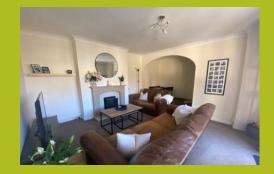

#### LOUNGE/DINER

 $18'\ 2''\ x\ 13'\ 7''\ (5.54m\ x\ 4.14m)$  Double glazed window to the front overlooking the garden, and door leading to terrace, electric wall heater, with carpet flooring.