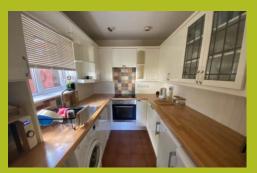

#### **KITCHEN**

8' 8" x 6' 8" (2.64m x 2.03m) Double glazed window to the side, fitted kitchen with wall and base units, electric hob and oven, single sink and drainer, and space for a washing machine, and a fridge and a freezer, tiled flooring.