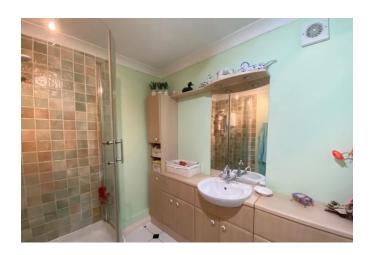

#### **BATHROOM**

8' 4" x 7' 6" (2.54m x 2.29m) Shower, fitted sink in vanity unit with storage, WC, and tiled flooring